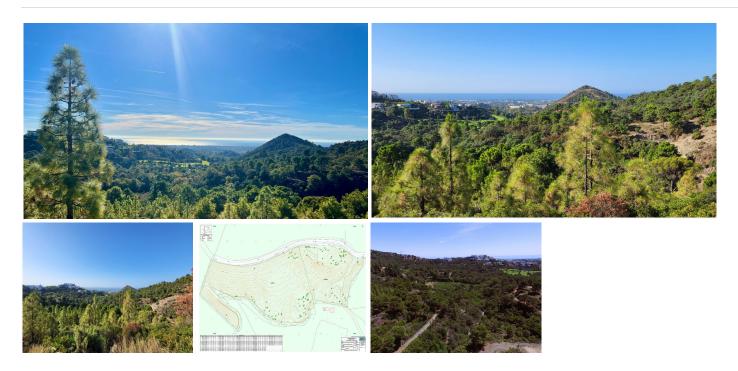

Undoubtedly one of the largest and most scenic residential plots available on the Costa del Sol - an extraordinary private estate of 34,506 m2, classified as rustic land, but with permission to build 1% above-ground habitable space, meaning that you could build the villa of your dreams in a  $5^*$  location, with all the privacy and outdoor space you could ever want.