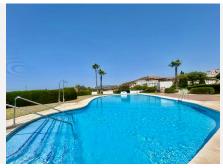

## TOWNHOUSE 2 BEDROOMS 2 BATHROOMS IN CALAHONDA

Calahonda

REF# BEMR4753855 €357,000

| BEDS | BATHS | BUILT  |
|------|-------|--------|
| 2    | 2     | 185 m² |

This is a 2 bedroom and 1 1/2 bathroom townhouse situated in a quiet area in the heart of Calahonda. On the entrance level is a kitchen with a hatch, guest toilet, dining and living area. The partly covered terrace has direct access to the perfect maintained communal gardens. On the upper level is a full bathroom with shower and a bath, 2 double bedrooms, both with private balconies and fantastic sea views. There is a roof terrace with beautiful views to the mountains and the Mediterranean. The urbanisation consists of 180 homes that are townhouses, villas and apartments. There are 4 pools to be shared and a beautiful private park area. There is plenty of parking within the urbanisation and a private parking space belonging to the house. A restaurant is just around the corner with a few other services such as a beautician amongst other and 300 meters away to 2 well known additional restaurants and a sports bar. It is 2.5 km to the beach and there is easy access to the motorway going to the direction of Gibraltar or Málaga.

## **BROMLEY ESTATES**

Marbella

Setting: Close To Golf, Close To Shops, Close To Sea, Urbanisation.

Orientation: East, South, West.

Condition : Good. Pool : Communal.

Climate Control : Air Conditioning. Views : Sea, Mountain, Panoramic.