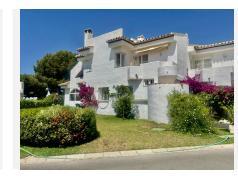

## TOWNHOUSE 2 BEDROOMS 2 BATHROOMS IN CALAHONDA

Calahonda

REF# BEMR4753855 €357,000

| BEDS | BATHS | BUILT  |
|------|-------|--------|
| 2    | 2     | 185 m² |

This is a 2 bedroom and 1 1/2 bathroom townhouse situated in a quiet area in the heart of Calahonda. On the entrance level is a kitchen with a hatch, guest toilet, dining and living area. The partly covered terrace has direct access to the perfect maintained communal gardens. On the upper level is a full bathroom with shower and a bath, 2 double bedrooms, both with private balconies and fantastic sea views. There is a roof terrace with beautiful views to the mountains and the Mediterranean. The urbanisation consists of 180 homes that are townhouses, villas and apartments. There are 4 pools to be shared and a beautiful private park area. There is plenty of parking within the urbanisation and a private parking space belonging to the house. A restaurant is just around the corner with a few other services such as a beautician amongst other and 300 meters away to 2 well known additional restaurants and a sports bar. It is 2.5 km to the beach and there is easy access to the motorway going to the direction of Gibraltar or Málaga.