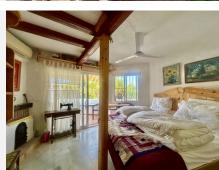

## TOWNHOUSE 2 BEDROOMS 2 BATHROOMS IN CALAHONDA

Calahonda

REF# BEMR4753855 €357,000

| BEDS | BATHS | BUILT  |
|------|-------|--------|
| 2    | 2     | 185 m² |

This is a 2 bedroom and 1 1/2 bathroom townhouse situated in a quiet area in the heart of Calahonda. On the entrance level is a kitchen with a hatch, guest toilet, dining and living area. The partly covered terrace has direct access to the perfect maintained communal gardens. On the upper level is a full bathroom with shower and a bath, 2 double bedrooms, both with private balconies and fantastic sea views. There is a roof terrace with beautiful views to the mountains and the Mediterranean. The urbanisation consists of 180 homes that are townhouses, villas and apartments. There are 4 pools to be shared and a beautiful private park area. There is plenty of parking within the urbanisation and a private parking space belonging to the house. A restaurant is just around the corner with a few other services such as a beautician amongst other and 300 meters away to 2 well known additional restaurants and a sports bar. It is 2.5 km to the beach and there is easy access to the motorway going to the direction of Gibraltar or Málaga.