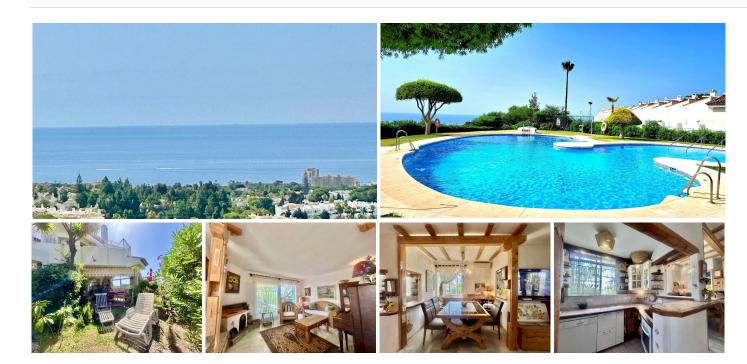

## TOWNHOUSE 2 BEDROOMS 2 BATHROOMS IN CALAHONDA

Calahonda

REF# BEMR4753855 €357,000

| BEDS | BATHS | BUILT  |
|------|-------|--------|
| 2    | 2     | 185 m² |

This is a 2 bedroom and 1 1/2 bathroom townhouse situated in a quiet area in the heart of Calahonda. On the entrance level is a kitchen with a hatch, guest toilet, dining and living area. The partly covered terrace has direct access to the perfect maintained communal gardens. On the upper level is a full bathroom with shower and a bath, 2 double bedrooms, both with private balconies and fantastic sea views. There is a roof terrace with beautiful views to the mountains and the Mediterranean. The urbanisation consists of 180 homes that are townhouses, villas and apartments. There are 4 pools to be shared and a beautiful private park area. There is plenty of parking within the urbanisation and a private parking space belonging to the house. A restaurant is just around the corner with a few other services such as a beautician amongst other and 300 meters away to 2 well known additional restaurants and a sports bar. It is 2.5 km to the beach and there is easy access to the motorway going to the direction of Gibraltar or Málaga.

## **BROMLEY ESTATES**

Marbella

Setting: Close To Golf, Close To Shops, Close To Sea, Urbanisation.

Orientation: East, South, West.

Condition : Good. Pool : Communal.

Climate Control : Air Conditioning. Views : Sea, Mountain, Panoramic.

Features: Covered Terrace, Private Terrace, Solarium.

Furniture : Not Furnished. Garden : Communal.

Parking: Open, Street, More Than One, Communal, Private.

Category: Holiday Homes, Investment, Resale.