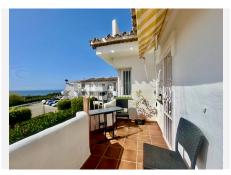

## TOWNHOUSE 2 BEDROOMS 2 BATHROOMS IN CALAHONDA

Calahonda

REF# BEMR4753855 €357,000

| BEDS | BATHS | BUILT  |
|------|-------|--------|
| 2    | 2     | 185 m² |

This is a 2 bedroom and 1 1/2 bathroom townhouse situated in a quiet area in the heart of Calahonda. On the entrance level is a kitchen with a hatch, guest toilet, dining and living area. The partly covered terrace has direct access to the perfect maintained communal gardens. On the upper level is a full bathroom with shower and a bath, 2 double bedrooms, both with private balconies and fantastic sea views. There is a roof terrace with beautiful views to the mountains and the Mediterranean. The urbanisation consists of 180 homes that are townhouses, villas and apartments. There are 4 pools to be shared and a beautiful private park area. There is plenty of parking within the urbanisation and a private parking space belonging to the house. A restaurant is just around the corner with a few other services such as a beautician amongst other and 300 meters away to 2 well known additional restaurants and a sports bar. It is 2.5 km to the beach and there is easy access to the motorway going to the direction of Gibraltar or Málaga.