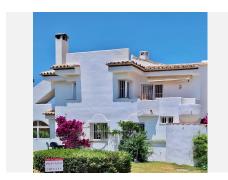

## TOWNHOUSE 2 BEDROOMS 2 BATHROOMS IN CALAHONDA

Calahonda

REF# BEMR4753855 €357,000

| BEDS | BATHS | BUILT  |
|------|-------|--------|
| 2    | 2     | 185 m² |

This is a 2 bedroom and 1 1/2 bathroom townhouse situated in a quiet area in the heart of Calahonda. On the entrance level is a kitchen with a hatch, guest toilet, dining and living area. The partly covered terrace has direct access to the perfect maintained communal gardens. On the upper level is a full bathroom with shower and a bath, 2 double bedrooms, both with private balconies and fantastic sea views. There is a roof terrace with beautiful views to the mountains and the Mediterranean. The urbanisation consists of 180 homes that are townhouses, villas and apartments. There are 4 pools to be shared and a beautiful private park area. There is plenty of parking within the urbanisation and a private parking space belonging to the house. A restaurant is just around the corner with a few other services such as a beautician amongst other and 300 meters away to 2 well known additional restaurants and a sports bar. It is 2.5 km to the beach and there is easy access to the motorway going to the direction of Gibraltar or Málaga.