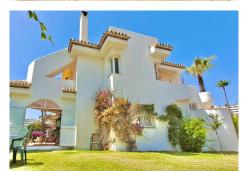

## TOWNHOUSE 2 BEDROOMS 2 BATHROOMS IN CALAHONDA

Calahonda

REF# BEMR4753855 €357,000

| BEDS | BATHS | BUILT  |
|------|-------|--------|
| 2    | 2     | 185 m² |

This is a 2 bedroom and 1 1/2 bathroom townhouse situated in a quiet area in the heart of Calahonda. On the entrance level is a kitchen with a hatch, guest toilet, dining and living area. The partly covered terrace has direct access to the perfect maintained communal gardens. On the upper level is a full bathroom with shower and a bath, 2 double bedrooms, both with private balconies and fantastic sea views. There is a roof terrace with beautiful views to the mountains and the Mediterranean. The urbanisation consists of 180 homes that are townhouses, villas and apartments. There are 4 pools to be shared and a beautiful private park area. There is plenty of parking within the urbanisation and a private parking space belonging to the house. A restaurant is just around the corner with a few other services such as a beautician amongst other and 300 meters away to 2 well known additional restaurants and a sports bar. It is 2.5 km to the beach and there is easy access to the motorway going to the direction of Gibraltar or Málaga.