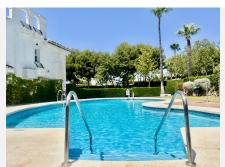

## TOWNHOUSE 2 BEDROOMS 2 BATHROOMS IN CALAHONDA

Calahonda

REF# BEMR4753855 €357,000

| BEDS | BATHS | BUILT  |
|------|-------|--------|
| 2    | 2     | 185 m² |

This is a 2 bedroom and 1 1/2 bathroom townhouse situated in a quiet area in the heart of Calahonda. On the entrance level is a kitchen with a hatch, guest toilet, dining and living area. The partly covered terrace has direct access to the perfect maintained communal gardens. On the upper level is a full bathroom with shower and a bath, 2 double bedrooms, both with private balconies and fantastic sea views. There is a roof terrace with beautiful views to the mountains and the Mediterranean. The urbanisation consists of 180 homes that are townhouses, villas and apartments. There are 4 pools to be shared and a beautiful private park area. There is plenty of parking within the urbanisation and a private parking space belonging to the house. A restaurant is just around the corner with a few other services such as a beautician amongst other and 300 meters away to 2 well known additional restaurants and a sports bar. It is 2.5 km to the beach and there is easy access to the motorway going to the direction of Gibraltar or Málaga.

## **BROMLEY ESTATES**

Marbella

Setting: Close To Golf, Close To Shops, Close To Sea, Urbanisation.

Orientation: East, South, West.

Condition : Good. Pool : Communal.

Climate Control : Air Conditioning. Views : Sea, Mountain, Panoramic.