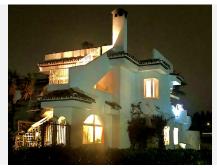

## TOWNHOUSE 2 BEDROOMS 2 BATHROOMS IN CALAHONDA

Calahonda

REF# BEMR4753855 €357,000

| BEDS | BATHS | BUILT  |
|------|-------|--------|
| 2    | 2     | 185 m² |

This is a 2 bedroom and 1 1/2 bathroom townhouse situated in a quiet area in the heart of Calahonda. On the entrance level is a kitchen with a hatch, guest toilet, dining and living area. The partly covered terrace has direct access to the perfect maintained communal gardens. On the upper level is a full bathroom with shower and a bath, 2 double bedrooms, both with private balconies and fantastic sea views. There is a roof terrace with beautiful views to the mountains and the Mediterranean. The urbanisation consists of 180 homes that are townhouses, villas and apartments. There are 4 pools to be shared and a beautiful private park area. There is plenty of parking within the urbanisation and a private parking space belonging to the house. A restaurant is just around the corner with a few other services such as a beautician amongst other and 300 meters away to 2 well known additional restaurants and a sports bar. It is 2.5 km to the beach and there is easy access to the motorway going to the direction of Gibraltar or Málaga.