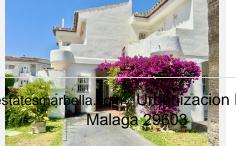

## TOWNHOUSE 2 BEDROOMS 2 BATHROOMS IN CALAHONDA

Calahonda

REF# BEMR4753855 €357,000

| BEDS | BATHS | BUILT  |
|------|-------|--------|
| 2    | 2     | 185 m² |

This is a 2 bedroom and 1 1/2 bathroom townhouse situated in a quiet area in the heart of Calahonda. On the entrance level is a kitchen with a hatch, guest toilet, dining and living area. The partly covered terrace has direct access to the perfect maintained communal gardens. On the upper level is a full bathroom with shower and a bath, 2 double bedrooms, both with private balconies and fantastic sea views. There is a roof terrace with beautiful views to the mountains and the Mediterranean. The urbanisation consists of 180 homes that are townhouses, villas and apartments. There are 4 pools to be shared and a beautiful private park area. There is plenty of parking within the urbanisation and a private parking space belonging to the house. A restaurant is just around the corner with a few other services such as a beautician amongst other and 300 meters away to 2 well known additional restaurants and a sports bar. It is 2.5 km to the beach and there is easy access to the motorway going to the direction of Gibraltar or Málaga.

Townhouse, Calahonda, Costa del Sol. 2 Bedrooms, 2 Bathrooms, Built 0 m².

+34 952 939 460 · info@bromleyestatesmarbella.com Urbanizacion El Rosario, CN340, Km 188, Marbella, Malaga 29603