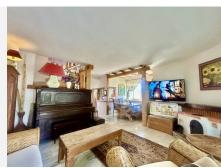

## TOWNHOUSE 2 BEDROOMS 2 BATHROOMS IN CALAHONDA

Calahonda

REF# BEMR4753855 €357,000

| BEDS | BATHS | BUILT  |
|------|-------|--------|
| 2    | 2     | 185 m² |

This is a 2 bedroom and 1 1/2 bathroom townhouse situated in a quiet area in the heart of Calahonda. On the entrance level is a kitchen with a hatch, guest toilet, dining and living area. The partly covered terrace has direct access to the perfect maintained communal gardens. On the upper level is a full bathroom with shower and a bath, 2 double bedrooms, both with private balconies and fantastic sea views. There is a roof terrace with beautiful views to the mountains and the Mediterranean. The urbanisation consists of 180 homes that are townhouses, villas and apartments. There are 4 pools to be shared and a beautiful private park area. There is plenty of parking within the urbanisation and a private parking space belonging to the house. A restaurant is just around the corner with a few other services such as a beautician amongst other and 300 meters away to 2 well known additional restaurants and a sports bar. It is 2.5 km to the beach and there is easy access to the motorway going to the direction of Gibraltar or Málaga.