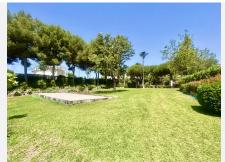

## TOWNHOUSE 2 BEDROOMS 2 BATHROOMS IN CALAHONDA

Calahonda

REF# BEMR4753855 €357,000

| BEDS | BATHS | BUILT  |
|------|-------|--------|
| 2    | 2     | 185 m² |

This is a 2 bedroom and 1 1/2 bathroom townhouse situated in a quiet area in the heart of Calahonda. On the entrance level is a kitchen with a hatch, guest toilet, dining and living area. The partly covered terrace has direct access to the perfect maintained communal gardens. On the upper level is a full bathroom with shower and a bath, 2 double bedrooms, both with private balconies and fantastic sea views. There is a roof terrace with beautiful views to the mountains and the Mediterranean. The urbanisation consists of 180 homes that are townhouses, villas and apartments. There are 4 pools to be shared and a beautiful private park area. There is plenty of parking within the urbanisation and a private parking space belonging to the house. A restaurant is just around the corner with a few other services such as a beautician amongst other and 300 meters away to 2 well known additional restaurants and a sports bar. It is 2.5 km to the beach and there is easy access to the motorway going to the direction of Gibraltar or Málaga.

Features: Covered Terrace, Private Terrace, Solarium.

Furniture : Not Furnished. Garden : Communal.

Parking: Open, Street, More Than One, Communal, Private.

Category: Holiday Homes, Investment, Resale.