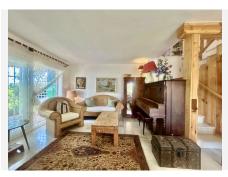

## TOWNHOUSE 2 BEDROOMS 2 BATHROOMS IN CALAHONDA

Calahonda

REF# BEMR4753855 €357,000

| BEDS | BATHS | BUILT  |
|------|-------|--------|
| 2    | 2     | 185 m² |

This is a 2 bedroom and 1 1/2 bathroom townhouse situated in a quiet area in the heart of Calahonda. On the entrance level is a kitchen with a hatch, guest toilet, dining and living area. The partly covered terrace has direct access to the perfect maintained communal gardens. On the upper level is a full bathroom with shower and a bath, 2 double bedrooms, both with private balconies and fantastic sea views. There is a roof terrace with beautiful views to the mountains and the Mediterranean. The urbanisation consists of 180 homes that are townhouses, villas and apartments. There are 4 pools to be shared and a beautiful private park area. There is plenty of parking within the urbanisation and a private parking space belonging to the house. A restaurant is just around the corner with a few other services such as a beautician amongst other and 300 meters away to 2 well known additional restaurants and a sports bar. It is 2.5 km to the beach and there is easy access to the motorway going to the direction of Gibraltar or Málaga.