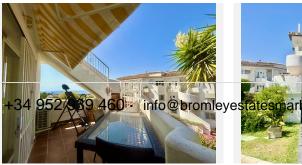

## TOWNHOUSE 2 BEDROOMS 2 BATHROOMS IN CALAHONDA

Calahonda

REF# BEMR4753855 €357,000

| BEDS | BATHS | BUILT  |
|------|-------|--------|
| 2    | 2     | 185 m² |

This is a 2 bedroom and 1 1/2 bathroom townhouse situated in a quiet area in the heart of Calahonda. On the entrance level is a kitchen with a hatch, guest toilet, dining and living area. The partly covered terrace has direct access to the perfect maintained communal gardens. On the upper level is a full bathroom with shower and a bath, 2 double bedrooms, both with private balconies and fantastic sea views. There is a roof terrace with beautiful views to the mountains and the Mediterranean. The urbanisation consists of 180 homes that are townhouses, villas and apartments. There are 4 pools to be shared and a beautiful private park area. There is plenty of parking within the urbanisation and a private parking space belonging to the house. A restaurant is just around the corner with a few other services such as a beautician amongst other and 300 meters away to 2 well known additional restaurants and a sports bar. It is 2.5 km to the beach and there is easy access to the motorway going to the direction of Gibraltar or Málaga.

Townhouse, Calahonda, Costa del Sol. 2 Bedrooms, 2 Bathrooms, Built 0 m².

+34 952 939 460 · info@bromleyestatesmarbella.com Urbanizacion El Rosario, CN340, Km 188, Marbella, Malaga 29603