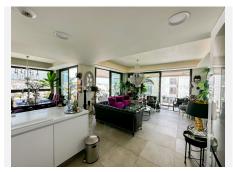

## PENTHOUSE 2 BEDROOMS 2 BATHROOMS IN ESTEPONA

Stepona

REF# BEMR4754047 €870,000

| BEDS | BATHS | BUILT  | TERRACE |
|------|-------|--------|---------|
| 2    | 2     | 119 m² | 13 m²   |

Penthouse apartment on the seven floor in the heart of Estepona with 3. minutes to all facilities in the city. the sea/beach. the new beachfront promenade. the old town"Plaza De Las Flores. " Estepona has had a fantastic development in reacent years and has become one of the most popular cities on the "costa del sol". The apartment has a high standard and It is special with 11.5m with Slidingdoors/windows in the living room/kitchen with a view to the sea/beach. the old town and the surrounding mountains. The apartment has 2. large motorized awnings and a quite new glass roof on the biggest terrace. The electrical system is equipped with dimmers and warm lighting. It is an Urbanization that has a special and artistic design. It's contains fittnesroom. sauna. social room which is equipped with a linen for about 30. people. TV. Wi-Fi. Bike storage. garage with storage and the lift from garage to the apartment. On the rooftop there is a large swimming pool which is open all year around and a sun deck with sunbeds. a fantastic area for relaxing. The Urbanization has its own consierge with the entrance gate and has video surveillance throughout the building. Therefore the maintain has a very high level of security.