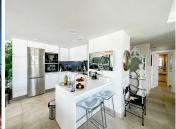

## PENTHOUSE 2 BEDROOMS 2 BATHROOMS IN ESTEPONA

Stepona

REF# BEMR4754047 €870,000

| BEDS | BATHS | BUILT  | TERRACE |
|------|-------|--------|---------|
| 2    | 2     | 119 m² | 13 m²   |

Penthouse apartment on the seven floor in the heart of Estepona with 3. minutes to all facilities in the city. the sea/beach. the new beachfront promenade. the old town"Plaza De Las Flores. " Estepona has had a fantastic development in reacent years and has become one of the most popular cities on the "costa del sol". The apartment has a high standard and It is special with 11.5m with Slidingdoors/windows in the living room/kitchen with a view to the sea/beach. the old town and the surrounding mountains. The apartment has 2. large motorized awnings and a quite new glass roof on the biggest terrace. The electrical system is equipped with dimmers and warm lighting. It is an Urbanization that has a special and artistic design. It's contains fittnesroom. sauna. social room which is equipped with a linen for about 30. people. TV. Wi-Fi. Bike storage. garage with storage and the lift from garage to the apartment. On the rooftop there is a large swimming pool which is open all year around and a sun deck with sunbeds. a fantastic area for relaxing. The Urbanization has its own consierge with the entrance gate and has video surveillance throughout the building. Therefore the maintain has a very high level of security.