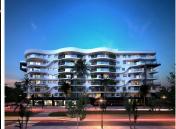

## PENTHOUSE 2 BEDROOMS 2 BATHROOMS IN ESTEPONA

Stepona

REF# BEMR4754047 €870,000

| BEDS | BATHS | BUILT  | TERRACE |
|------|-------|--------|---------|
| 2    | 2     | 119 m² | 13 m²   |

Penthouse apartment on the seven floor in the heart of Estepona with 3. minutes to all facilities in the city. the sea/beach. the new beachfront promenade. the old town"Plaza De Las Flores. " Estepona has had a fantastic development in reacent years and has become one of the most popular cities on the "costa del sol". The apartment has a high standard and It is special with 11.5m with Slidingdoors/windows in the living room/kitchen with a view to the sea/beach. the old town and the surrounding mountains. The apartment has 2. large motorized awnings and a quite new glass roof on the biggest terrace. The electrical system is equipped with dimmers and warm lighting. It is an Urbanization that has a special and artistic design. It's contains fittnesroom. sauna. social room which is equipped with a linen for about 30. people. TV. Wi-Fi. Bike storage. garage with storage and the lift from garage to the apartment. On the rooftop there is a large swimming pool which is open all year around and a sun deck with sunbeds. a fantastic area for relaxing. The Urbanization has its own consierge with the entrance gate and has video surveillance throughout the building. Therefore the maintain has a very high level of security.