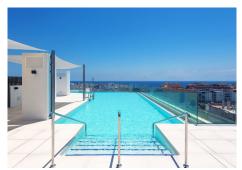

## PENTHOUSE 2 BEDROOMS 2 BATHROOMS IN ESTEPONA

Stepona

REF# BEMR4754047 €870,000

| BEDS | BATHS | BUILT  | TERRACE |
|------|-------|--------|---------|
| 2    | 2     | 119 m² | 13 m²   |

Penthouse apartment on the seven floor in the heart of Estepona with 3. minutes to all facilities in the city. the sea/beach. the new beachfront promenade. the old town"Plaza De Las Flores. " Estepona has had a fantastic development in reacent years and has become one of the most popular cities on the "costa del sol". The apartment has a high standard and It is special with 11.5m with Slidingdoors/windows in the living room/kitchen with a view to the sea/beach. the old town and the surrounding mountains. The apartment has 2. large motorized awnings and a quite new glass roof on the biggest terrace. The electrical system is equipped with dimmers and warm lighting. It is an Urbanization that has a special and artistic design. It's contains fittnesroom. sauna. social room which is equipped with a linen for about 30. people. TV. Wi-Fi. Bike storage. garage with storage and the lift from garage to the apartment. On the rooftop there is a large swimming pool which is open all year around and a sun deck with sunbeds. a fantastic area for relaxing. The Urbanization has its own consierge with the entrance gate and has video surveillance throughout the building. Therefore the maintain has a very high level of security.