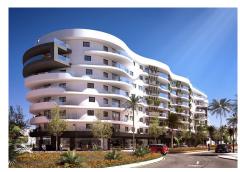

## PENTHOUSE 2 BEDROOMS 2 BATHROOMS IN ESTEPONA

Stepona

REF# BEMR4754047 €870,000

| BEDS | BATHS | BUILT  | TERRACE |
|------|-------|--------|---------|
| 2    | 2     | 119 m² | 13 m²   |

Penthouse apartment on the seven floor in the heart of Estepona with 3. minutes to all facilities in the city. the sea/beach. the new beachfront promenade. the old town"Plaza De Las Flores. " Estepona has had a fantastic development in reacent years and has become one of the most popular cities on the "costa del sol". The apartment has a high standard and It is special with 11.5m with Slidingdoors/windows in the living room/kitchen with a view to the sea/beach. the old town and the surrounding mountains. The apartment has 2. large motorized awnings and a quite new glass roof on the biggest terrace. The electrical system is equipped with dimmers and warm lighting. It is an Urbanization that has a special and artistic design. It's contains fittnesroom. sauna. social room which is equipped with a linen for about 30. people. TV. Wi-Fi. Bike storage. garage with storage and the lift from garage to the apartment. On the rooftop there is a large swimming pool which is open all year around and a sun deck with sunbeds. a fantastic area for relaxing. The Urbanization has its own consierge with the entrance gate and has video surveillance throughout the building. Therefore the maintain has a very high level of security.