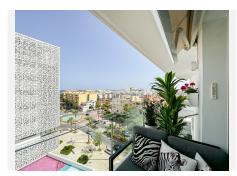

## PENTHOUSE 2 BEDROOMS 2 BATHROOMS IN ESTEPONA

Stepona

REF# BEMR4754047 €870,000

| BEDS | BATHS | BUILT  | TERRACE |
|------|-------|--------|---------|
| 2    | 2     | 119 m² | 13 m²   |

Penthouse apartment on the seven floor in the heart of Estepona with 3. minutes to all facilities in the city. the sea/beach. the new beachfront promenade. the old town"Plaza De Las Flores. " Estepona has had a fantastic development in reacent years and has become one of the most popular cities on the "costa del sol". The apartment has a high standard and It is special with 11.5m with Slidingdoors/windows in the living room/kitchen with a view to the sea/beach. the old town and the surrounding mountains. The apartment has 2. large motorized awnings and a quite new glass roof on the biggest terrace. The electrical system is equipped with dimmers and warm lighting. It is an Urbanization that has a special and artistic design. It's contains fittnesroom. sauna. social room which is equipped with a linen for about 30. people. TV. Wi-Fi. Bike storage. garage with storage and the lift from garage to the apartment. On the rooftop there is a large swimming pool which is open all year around and a sun deck with sunbeds. a fantastic area for relaxing. The Urbanization has its own consierge with the entrance gate and has video surveillance throughout the building. Therefore the maintain has a very high level of security.