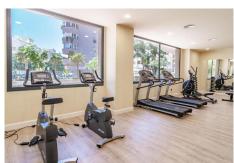

## PENTHOUSE 2 BEDROOMS 2 BATHROOMS IN ESTEPONA

Stepona

REF# BEMR4754047 €870,000

| BEDS | BATHS | BUILT  | TERRACE |
|------|-------|--------|---------|
| 2    | 2     | 119 m² | 13 m²   |

Penthouse apartment on the seven floor in the heart of Estepona with 3. minutes to all facilities in the city. the sea/beach. the new beachfront promenade. the old town"Plaza De Las Flores. " Estepona has had a fantastic development in reacent years and has become one of the most popular cities on the "costa del sol". The apartment has a high standard and It is special with 11.5m with Slidingdoors/windows in the living room/kitchen with a view to the sea/beach. the old town and the surrounding mountains. The apartment has 2. large motorized awnings and a quite new glass roof on the biggest terrace. The electrical system is equipped with dimmers and warm lighting. It is an Urbanization that has a special and artistic design. It's contains fittnesroom. sauna. social room which is equipped with a linen for about 30. people. TV. Wi-Fi. Bike storage. garage with storage and the lift from garage to the apartment. On the rooftop there is a large swimming pool which is open all year around and a sun deck with sunbeds. a fantastic area for relaxing. The Urbanization has its own consierge with the entrance gate and has video surveillance throughout the building. Therefore the maintain has a very high level of security.