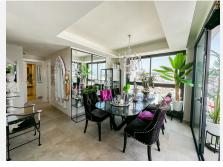

## PENTHOUSE 2 BEDROOMS 2 BATHROOMS IN ESTEPONA

Stepona

REF# BEMR4754047 €870,000

| BEDS | BATHS | BUILT  | TERRACE |
|------|-------|--------|---------|
| 2    | 2     | 119 m² | 13 m²   |

Penthouse apartment on the seven floor in the heart of Estepona with 3. minutes to all facilities in the city. the sea/beach. the new beachfront promenade. the old town"Plaza De Las Flores. " Estepona has had a fantastic development in reacent years and has become one of the most popular cities on the "costa del sol". The apartment has a high standard and It is special with 11.5m with Slidingdoors/windows in the living room/kitchen with a view to the sea/beach. the old town and the surrounding mountains. The apartment has 2. large motorized awnings and a quite new glass roof on the biggest terrace. The electrical system is equipped with dimmers and warm lighting. It is an Urbanization that has a special and artistic design. It's contains fittnesroom. sauna. social room which is equipped with a linen for about 30. people. TV. Wi-Fi. Bike storage. garage with storage and the lift from garage to the apartment. On the rooftop there is a large swimming pool which is open all year around and a sun deck with sunbeds. a fantastic area for relaxing. The Urbanization has its own consierge with the entrance gate and has video surveillance throughout the building. Therefore the maintain has a very high level of security.