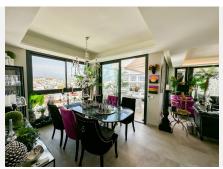

## PENTHOUSE 2 BEDROOMS 2 BATHROOMS IN ESTEPONA

Stepona

REF# BEMR4754047 €870,000

| BEDS | BATHS | BUILT  | TERRACE |
|------|-------|--------|---------|
| 2    | 2     | 119 m² | 13 m²   |

Penthouse apartment on the seven floor in the heart of Estepona with 3. minutes to all facilities in the city. the sea/beach. the new beachfront promenade. the old town"Plaza De Las Flores. " Estepona has had a fantastic development in reacent years and has become one of the most popular cities on the "costa del sol". The apartment has a high standard and It is special with 11.5m with Slidingdoors/windows in the living room/kitchen with a view to the sea/beach. the old town and the surrounding mountains. The apartment has 2. large motorized awnings and a quite new glass roof on the biggest terrace. The electrical system is equipped with dimmers and warm lighting. It is an Urbanization that has a special and artistic design. It's contains fittnesroom. sauna. social room which is equipped with a linen for about 30. people. TV. Wi-Fi. Bike storage. garage with storage and the lift from garage to the apartment. On the rooftop there is a large swimming pool which is open all year around and a sun deck with sunbeds. a fantastic area for relaxing. The Urbanization has its own consierge with the entrance gate and has video surveillance throughout the building. Therefore the maintain has a very high level of security.