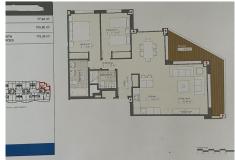

## PENTHOUSE 2 BEDROOMS 2 BATHROOMS IN ESTEPONA

Stepona

REF# BEMR4754047 €870,000

| BEDS | BATHS | BUILT  | TERRACE |
|------|-------|--------|---------|
| 2    | 2     | 119 m² | 13 m²   |

Penthouse apartment on the seven floor in the heart of Estepona with 3. minutes to all facilities in the city. the sea/beach. the new beachfront promenade. the old town"Plaza De Las Flores. " Estepona has had a fantastic development in reacent years and has become one of the most popular cities on the "costa del sol". The apartment has a high standard and It is special with 11.5m with Slidingdoors/windows in the living room/kitchen with a view to the sea/beach. the old town and the surrounding mountains. The apartment has 2. large motorized awnings and a quite new glass roof on the biggest terrace. The electrical system is equipped with dimmers and warm lighting. It is an Urbanization that has a special and artistic design. It's contains fittnesroom. sauna. social room which is equipped with a linen for about 30. people. TV. Wi-Fi. Bike storage. garage with storage and the lift from garage to the apartment. On the rooftop there is a large swimming pool which is open all year around and a sun deck with sunbeds. a fantastic area for relaxing. The Urbanization has its own consierge with the entrance gate and has video surveillance throughout the building. Therefore the maintain has a very high level of security.