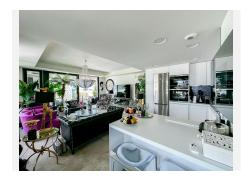

## PENTHOUSE 2 BEDROOMS 2 BATHROOMS IN ESTEPONA

Stepona

REF# BEMR4754047 €870,000

| BEDS | BATHS | BUILT  | TERRACE |
|------|-------|--------|---------|
| 2    | 2     | 119 m² | 13 m²   |

Penthouse apartment on the seven floor in the heart of Estepona with 3. minutes to all facilities in the city. the sea/beach. the new beachfront promenade. the old town"Plaza De Las Flores. " Estepona has had a fantastic development in reacent years and has become one of the most popular cities on the "costa del sol". The apartment has a high standard and It is special with 11.5m with Slidingdoors/windows in the living room/kitchen with a view to the sea/beach. the old town and the surrounding mountains. The apartment has 2. large motorized awnings and a quite new glass roof on the biggest terrace. The electrical system is equipped with dimmers and warm lighting. It is an Urbanization that has a special and artistic design. It's contains fittnesroom. sauna. social room which is equipped with a linen for about 30. people. TV. Wi-Fi. Bike storage. garage with storage and the lift from garage to the apartment. On the rooftop there is a large swimming pool which is open all year around and a sun deck with sunbeds. a fantastic area for relaxing. The Urbanization has its own consierge with the entrance gate and has video surveillance throughout the building. Therefore the maintain has a very high level of security.