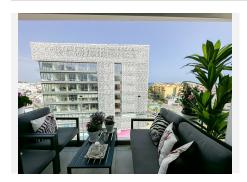

## PENTHOUSE 2 BEDROOMS 2 BATHROOMS IN ESTEPONA

Stepona

REF# BEMR4754047 €870,000

| BEDS | BATHS | BUILT  | TERRACE |
|------|-------|--------|---------|
| 2    | 2     | 119 m² | 13 m²   |

Penthouse apartment on the seven floor in the heart of Estepona with 3. minutes to all facilities in the city. the sea/beach. the new beachfront promenade. the old town"Plaza De Las Flores. " Estepona has had a fantastic development in reacent years and has become one of the most popular cities on the "costa del sol". The apartment has a high standard and It is special with 11.5m with Slidingdoors/windows in the living room/kitchen with a view to the sea/beach. the old town and the surrounding mountains. The apartment has 2. large motorized awnings and a quite new glass roof on the biggest terrace. The electrical system is equipped with dimmers and warm lighting. It is an Urbanization that has a special and artistic design. It's contains fittnesroom. sauna. social room which is equipped with a linen for about 30. people. TV. Wi-Fi. Bike storage. garage with storage and the lift from garage to the apartment. On the rooftop there is a large swimming pool which is open all year around and a sun deck with sunbeds. a fantastic area for relaxing. The Urbanization has its own consierge with the entrance gate and has video surveillance throughout the building. Therefore the maintain has a very high level of security.