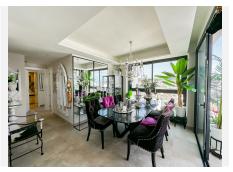

## PENTHOUSE 2 BEDROOMS 2 BATHROOMS IN ESTEPONA

Stepona

REF# BEMR4754047 €870,000

| BEDS | BATHS | BUILT  | TERRACE |
|------|-------|--------|---------|
| 2    | 2     | 119 m² | 13 m²   |

Penthouse apartment on the seven floor in the heart of Estepona with 3. minutes to all facilities in the city. the sea/beach. the new beachfront promenade. the old town"Plaza De Las Flores. " Estepona has had a fantastic development in reacent years and has become one of the most popular cities on the "costa del sol". The apartment has a high standard and It is special with 11.5m with Slidingdoors/windows in the living room/kitchen with a view to the sea/beach. the old town and the surrounding mountains. The apartment has 2. large motorized awnings and a quite new glass roof on the biggest terrace. The electrical system is equipped with dimmers and warm lighting. It is an Urbanization that has a special and artistic design. It's contains fittnesroom. sauna. social room which is equipped with a linen for about 30. people. TV. Wi-Fi. Bike storage. garage with storage and the lift from garage to the apartment. On the rooftop there is a large swimming pool which is open all year around and a sun deck with sunbeds. a fantastic area for relaxing. The Urbanization has its own consierge with the entrance gate and has video surveillance throughout the building. Therefore the maintain has a very high level of security.