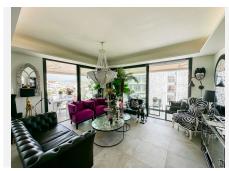

## PENTHOUSE 2 BEDROOMS 2 BATHROOMS IN ESTEPONA

Stepona

REF# BEMR4754047 €870,000

| BEDS | BATHS | BUILT  | TERRACE |
|------|-------|--------|---------|
| 2    | 2     | 119 m² | 13 m²   |

Penthouse apartment on the seven floor in the heart of Estepona with 3. minutes to all facilities in the city. the sea/beach. the new beachfront promenade. the old town"Plaza De Las Flores. " Estepona has had a fantastic development in reacent years and has become one of the most popular cities on the "costa del sol". The apartment has a high standard and It is special with 11.5m with Slidingdoors/windows in the living room/kitchen with a view to the sea/beach. the old town and the surrounding mountains. The apartment has 2. large motorized awnings and a quite new glass roof on the biggest terrace. The electrical system is equipped with dimmers and warm lighting. It is an Urbanization that has a special and artistic design. It's contains fittnesroom. sauna. social room which is equipped with a linen for about 30. people. TV. Wi-Fi. Bike storage. garage with storage and the lift from garage to the apartment. On the rooftop there is a large swimming pool which is open all year around and a sun deck with sunbeds. a fantastic area for relaxing. The Urbanization has its own consierge with the entrance gate and has video surveillance throughout the building. Therefore the maintain has a very high level of security.