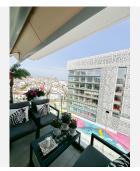

## PENTHOUSE 2 BEDROOMS 2 BATHROOMS IN ESTEPONA

Stepona

REF# BEMR4754047 €870,000

| BEDS | BATHS | BUILT  | TERRACE |
|------|-------|--------|---------|
| 2    | 2     | 119 m² | 13 m²   |

Penthouse apartment on the seven floor in the heart of Estepona with 3. minutes to all facilities in the city. the sea/beach. the new beachfront promenade. the old town"Plaza De Las Flores. " Estepona has had a fantastic development in reacent years and has become one of the most popular cities on the "costa del sol". The apartment has a high standard and It is special with 11.5m with Slidingdoors/windows in the living room/kitchen with a view to the sea/beach. the old town and the surrounding mountains. The apartment has 2. large motorized awnings and a quite new glass roof on the biggest terrace. The electrical system is equipped with dimmers and warm lighting. It is an Urbanization that has a special and artistic design. It's contains fittnesroom. sauna. social room which is equipped with a linen for about 30. people. TV. Wi-Fi. Bike storage. garage with storage and the lift from garage to the apartment. On the rooftop there is a large swimming pool which is open all year around and a sun deck with sunbeds. a fantastic area for relaxing. The Urbanization has its own consierge with the entrance gate and has video surveillance throughout the building. Therefore the maintain has a very high level of security.