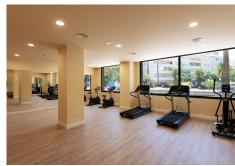

## PENTHOUSE 2 BEDROOMS 2 BATHROOMS IN ESTEPONA

Stepona

REF# BEMR4754047 €870,000

| BEDS | BATHS | BUILT  | TERRACE |
|------|-------|--------|---------|
| 2    | 2     | 119 m² | 13 m²   |

Penthouse apartment on the seven floor in the heart of Estepona with 3. minutes to all facilities in the city. the sea/beach. the new beachfront promenade. the old town"Plaza De Las Flores. " Estepona has had a fantastic development in reacent years and has become one of the most popular cities on the "costa del sol". The apartment has a high standard and It is special with 11.5m with Slidingdoors/windows in the living room/kitchen with a view to the sea/beach. the old town and the surrounding mountains. The apartment has 2. large motorized awnings and a quite new glass roof on the biggest terrace. The electrical system is equipped with dimmers and warm lighting. It is an Urbanization that has a special and artistic design. It's contains fittnesroom. sauna. social room which is equipped with a linen for about 30. people. TV. Wi-Fi. Bike storage. garage with storage and the lift from garage to the apartment. On the rooftop there is a large swimming pool which is open all year around and a sun deck with sunbeds. a fantastic area for relaxing. The Urbanization has its own consierge with the entrance gate and has video surveillance throughout the building. Therefore the maintain has a very high level of security.