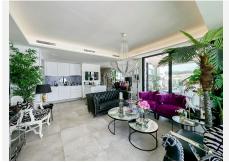

## PENTHOUSE 2 BEDROOMS 2 BATHROOMS IN ESTEPONA

Stepona

REF# BEMR4754047 €870,000

| BEDS | BATHS | BUILT  | TERRACE |
|------|-------|--------|---------|
| 2    | 2     | 119 m² | 13 m²   |

Penthouse apartment on the seven floor in the heart of Estepona with 3. minutes to all facilities in the city. the sea/beach. the new beachfront promenade. the old town"Plaza De Las Flores. " Estepona has had a fantastic development in reacent years and has become one of the most popular cities on the "costa del sol". The apartment has a high standard and It is special with 11.5m with Slidingdoors/windows in the living room/kitchen with a view to the sea/beach. the old town and the surrounding mountains. The apartment has 2. large motorized awnings and a quite new glass roof on the biggest terrace. The electrical system is equipped with dimmers and warm lighting. It is an Urbanization that has a special and artistic design. It's contains fittnesroom. sauna. social room which is equipped with a linen for about 30. people. TV. Wi-Fi. Bike storage. garage with storage and the lift from garage to the apartment. On the rooftop there is a large swimming pool which is open all year around and a sun deck with sunbeds. a fantastic area for relaxing. The Urbanization has its own consierge with the entrance gate and has video surveillance throughout the building. Therefore the maintain has a very high level of security.