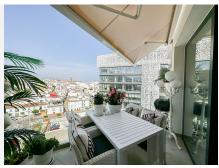

## PENTHOUSE 2 BEDROOMS 2 BATHROOMS IN ESTEPONA

Stepona

REF# BEMR4754047 €870,000

| BEDS | BATHS | BUILT  | TERRACE |
|------|-------|--------|---------|
| 2    | 2     | 119 m² | 13 m²   |

Penthouse apartment on the seven floor in the heart of Estepona with 3. minutes to all facilities in the city. the sea/beach. the new beachfront promenade. the old town"Plaza De Las Flores. " Estepona has had a fantastic development in reacent years and has become one of the most popular cities on the "costa del sol". The apartment has a high standard and It is special with 11.5m with Slidingdoors/windows in the living room/kitchen with a view to the sea/beach. the old town and the surrounding mountains. The apartment has 2. large motorized awnings and a quite new glass roof on the biggest terrace. The electrical system is equipped with dimmers and warm lighting. It is an Urbanization that has a special and artistic design. It's contains fittnesroom. sauna. social room which is equipped with a linen for about 30. people. TV. Wi-Fi. Bike storage. garage with storage and the lift from garage to the apartment. On the rooftop there is a large swimming pool which is open all year around and a sun deck with sunbeds. a fantastic area for relaxing. The Urbanization has its own consierge with the entrance gate and has video surveillance throughout the building. Therefore the maintain has a very high level of security.