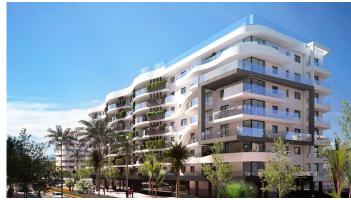

## PENTHOUSE 2 BEDROOMS 2 BATHROOMS IN ESTEPONA

Stepona

REF# BEMR4754047 €870,000

| BEDS | BATHS | BUILT  | TERRACE |
|------|-------|--------|---------|
| 2    | 2     | 119 m² | 13 m²   |

Penthouse apartment on the seven floor in the heart of Estepona with 3. minutes to all facilities in the city. the sea/beach. the new beachfront promenade. the old town"Plaza De Las Flores. " Estepona has had a fantastic development in reacent years and has become one of the most popular cities on the "costa del sol". The apartment has a high standard and It is special with 11.5m with Slidingdoors/windows in the living room/kitchen with a view to the sea/beach. the old town and the surrounding mountains. The apartment has 2. large motorized awnings and a quite new glass roof on the biggest terrace. The electrical system is equipped with dimmers and warm lighting. It is an Urbanization that has a special and artistic design. It's contains fittnesroom. sauna. social room which is equipped with a linen for about 30. people. TV. Wi-Fi. Bike storage. garage with storage and the lift from garage to the apartment. On the rooftop there is a large swimming pool which is open all year around and a sun deck with sunbeds. a fantastic area for relaxing. The Urbanization has its own consierge with the entrance gate and has video surveillance throughout the building. Therefore the maintain has a very high level of security.