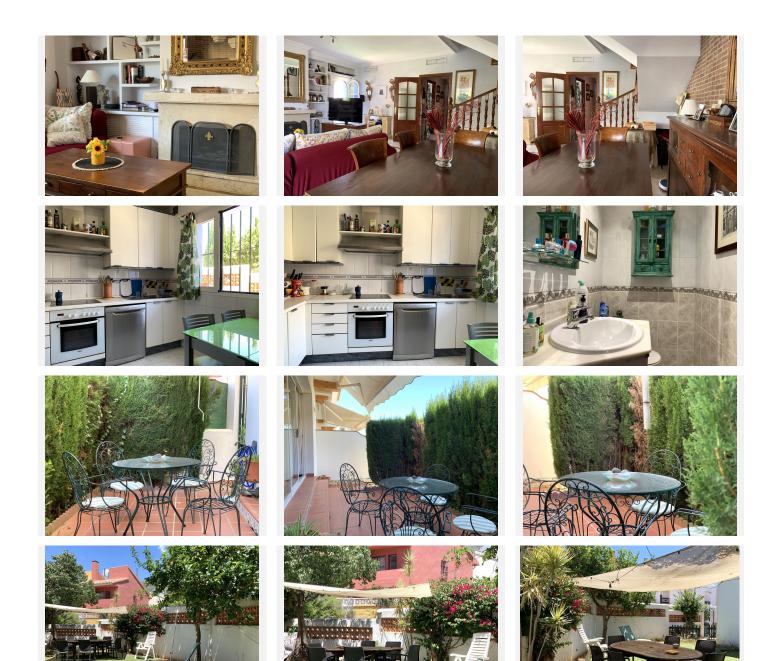

On the ground floor, the property has an independent kitchen, fully fitted and equipped, perfect for those who love cooking. The spacious living-dining room, with fireplace, is a cosy and bright space, ideal for family and social gatherings. From here, there is direct access to the private garden, which in turn connects to the communal swimming pool and communal areas, providing a relaxing and comfortable environment for the whole family. There is also a guest toilet on this floor for added convenience. There is also a laundry area with access to a drying terrace.

On the first floor, the house has three well distributed bedrooms. The master bedroom has an elegant en suite bathroom, offering privacy and comfort. The other two bedrooms share a complete bathroom, tastefully

+34 952 939 460 · info@bromleyestatesmarbella.com Urbanizacion El Rosario, CN340, Km 188, Marbella, Malaga 29603

Marbella

designed and functional.

The property has marble floors, fitted wardrobes, pre-installation for air conditioning, garage and storage room.