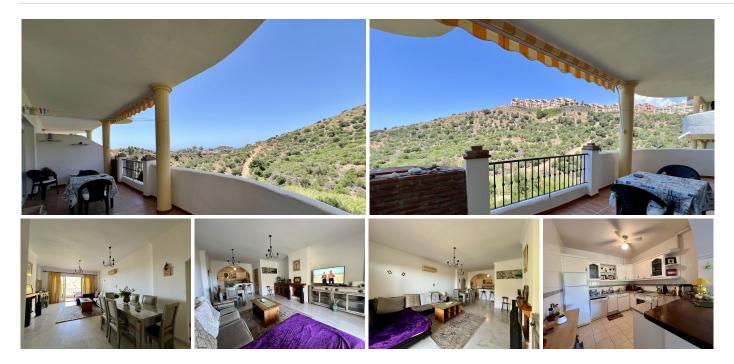

## MIDDLE FLOOR APARTMENT 2 BEDROOMS 2 BATHROOMS IN CALAHONDA

## REF# BEMR4760776 €244,000

| BEDS | BATHS | BUILT | TERRACE |
|------|-------|-------|---------|
| 2    | 2     | 88 m² | 22 m²   |

Elegant Andalusian-Style Middle Floor Apartment in Calahonda, Costa del Sol Location, Location, Location!

Bedrooms: 2 Bathrooms: 2 Setting

Close to Golf Close to Shops Close to Town Situated in a peaceful urbanization Orientation

South West Condition

Good Amenities

Pool: Communal Climate Control: Air Conditioning (Hot/Cold), Fireplace Views: Stunning sea and panoramic views Features

Covered Terrace Fitted Wardrobes Private Terrace Ensuite Bathroom Marble Flooring Double Glazing Fiber Optic Internet Furniture

Optional Kitchen

Fully Fitted Garden

Communal Security

Gated Complex Parking

Communal

Embrace the perfect blend of quality, comfort, and traditional Andalusian charm in this delightful apartment. Ideal for those seeking a serene yet conveniently located residence on the Costa del Sol. Whether you're a golf enthusiast, beach lover, or simply looking for a tranquil retreat, this apartment offers it all. Contact us today for more information or to schedule a viewing.