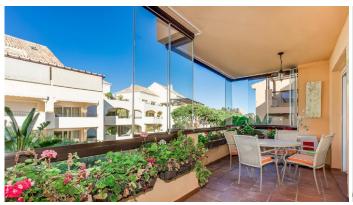

## MIDDLE FLOOR APARTMENT 2 BEDROOMS 2 BATHROOMS IN ELVIRIA

Elviria

REF# BEMR4760902 €415,000

| BEDS | BATHS | BUILT  | TERRACE |
|------|-------|--------|---------|
| 2    | 2     | 125 m² | 30 m²   |

Gated community in quiet area, very close to all amenities, 200 m from the sea, one hundred meters from the Marriott Hotel, 500 m from Niki Beach Very good rental potential, covered parking with easy access to the apartment, fantastic investment opportunity.

Middle Floor Apartment, Elviria, Costa del Sol. 2 Bedrooms, 2 Bathrooms, Built 125 m², Terrace 30 m².

Setting: Beachside, Close To Sea.

Orientation : North East.

Condition : Good. Pool : Communal.

Climate Control: Air Conditioning.

Views : Garden.

Features : Covered Terrace, Fitted Wardrobes, Private Terrace, Storage Room, Utility Room, Marble 134 952 939 460 info@bromleyestatesmarbella.com Urbanizacion El Rosario, CN340, Km 188, Marbella, Malaga 29603