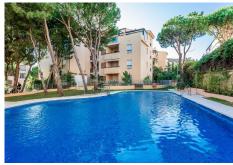

Middle Floor Apartment, Elviria, Costa del Sol. 2 Bedrooms, 2 Bathrooms, Built 125 m², Terrace 30 m².

Setting: Beachside, Close To Sea.

Orientation : North East.

Condition : Good. Pool : Communal.

Climate Control: Air Conditioning.

## BROMLEY ESTATES Marbella

Flooring.

Furniture : Part Furnished.

Kitchen: Fully Fitted.
Garden: Communal.
Parking: Underground.
Category: Holiday Homes.