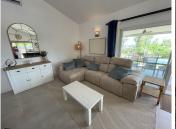

This fresh and modern finca consists of a brand new open plan kitchen and lounge with a cosy fireplace. The spacious master bedroom has a walk-in wardrobe and ensuite bathroom. Plus there are two additional bedrooms with a shared family bathroom.

The large terrace has glass curtains which, when closed doubles the interior living space.

There is air-conditioning in each of the bedrooms, the lounge and the terrace. There is also underfloor heating in the master bedroom, dressing room and ensuite bathroom.