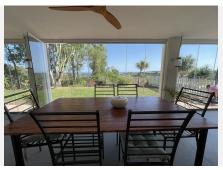

The large terrace has glass curtains which, when closed doubles the interior living space.

There is air-conditioning in each of the bedrooms, the lounge and the terrace. There is also underfloor heating in the master bedroom, dressing room and ensuite bathroom.

Climate Control: Air Conditioning, Fireplace, U/F Heating, U/F/H Bathrooms.

Views: Sea, Mountain, Country, Panoramic, Garden, Pool.

Features: Covered Terrace, Fitted Wardrobes, Private Terrace, Ensuite Bathroom, Jacuzzi, Barbeque,