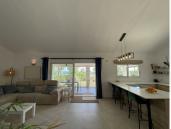

This fresh and modern finca consists of a brand new open plan kitchen and lounge with a cosy fireplace. The spacious master bedroom has a walk-in wardrobe and ensuite bathroom. Plus there are two additional bedrooms with a shared family bathroom.

The large terrace has glass curtains which, when closed doubles the interior living space.

There is air-conditioning in each of the bedrooms, the lounge and the terrace. There is also underfloor heating in the master bedroom, dressing room and ensuite bathroom.