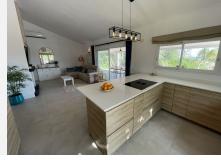

This fresh and modern finca consists of a brand new open plan kitchen and lounge with a cosy fireplace. The spacious master bedroom has a walk-in wardrobe and ensuite bathroom. Plus there are two additional bedrooms with a shared family bathroom.