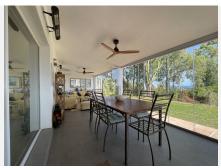

The large terrace has glass curtains which, when closed doubles the interior living space.

There is air-conditioning in each of the bedrooms, the lounge and the terrace. There is also underfloor heating in the master bedroom, dressing room and ensuite bathroom.

Climate Control: Air Conditioning, Fireplace, U/F Heating, U/F/H Bathrooms.

Views: Sea, Mountain, Country, Panoramic, Garden, Pool.

Features: Covered Terrace, Fitted Wardrobes, Private Terrace, Ensuite Bathroom, Jacuzzi, Barbeque,