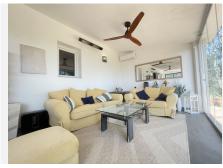

This fresh and modern finca consists of a brand new open plan kitchen and lounge with a cosy fireplace. The spacious master bedroom has a walk-in wardrobe and ensuite bathroom. Plus there are two additional bedrooms with a shared family bathroom.

The large terrace has glass curtains which, when closed doubles the interior living space.

There is air-conditioning in each of the bedrooms, the lounge and the terrace. There is also underfloor heating in the master bedroom, dressing room and ensuite bathroom.