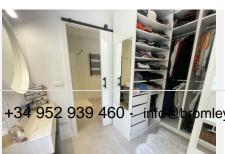

This fresh and modern finca consists of a brand new open plan kitchen and lounge with a cosy fireplace. The spacious master bedroom has a walk-in wardrobe and ensuite bathroom. Plus there are two additional bedrooms with a shared family bathroom.

The large terrace has glass curtains which, when closed doubles the interior living space.

There is air-conditioning in each of the bedrooms, the lounge and the terrace. There is also underfloor heating in the master bedroom, dressing room and ensuite bathroom.