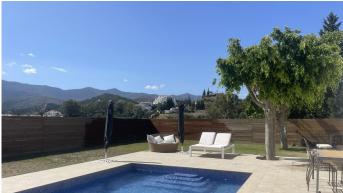

3 Bedrooms, 2 Bathrooms, Built 100 m<sup>2</sup>, Terrace 42 m<sup>2</sup>, Garden/Plot 2974 m<sup>2</sup>.

Setting: Country, Close To Forest.

Orientation: South. Condition: Excellent. Pool: Private, Heated.

Climate Control: Air Conditioning, Fireplace, U/F Heating, U/F/H Bathrooms.

Views: Sea, Mountain, Country, Panoramic, Garden, Pool.

Features: Covered Terrace, Fitted Wardrobes, Private Terrace, Ensuite Bathroom, Jacuzzi, Barbeque,