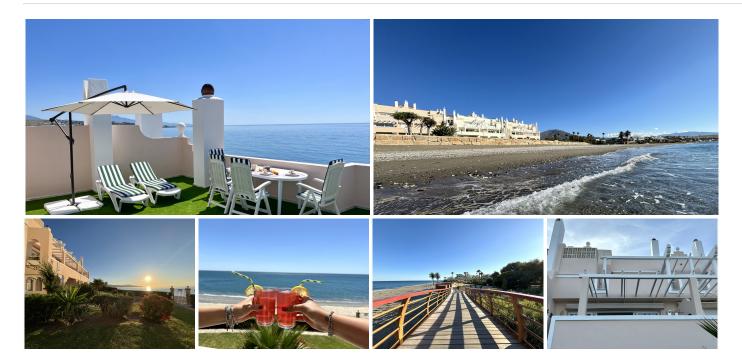

## REF# BEMR4761040 €798,000

| BEDS | BATHS | BUILT  | TERRACE |
|------|-------|--------|---------|
| 2    | 2     | 185 m² | 70 m²   |

This stunning luxury duplex penthouse is located in the beautiful area of Arroyo Vaquero, Estepona West, Estepona, Malaga. Situated in a front line beach position, this property offers breathtaking sea views and direct access to the beach. With a built area of 185m<sup>2</sup>, this spacious penthouse includes 2 bedrooms and 2 bathrooms.

The interior of the penthouse spans 115m<sup>2</sup> and features an open and bright living room, a dining room, and a fully fitted kitchen with modern appliances. The marble floors and double glazing give the property an elegant touch. The penthouse also boasts a private terrace of 70m<sup>2</sup>, which is ideal for outdoor dining, entertaining, and enjoying the stunning sea view.

Additional features of this luxury penthouse include air conditioning, fitted wardrobes, a walk-in closet, and a roof terrace. The communal areas of the property include a swimming pool, a garden, and a garage. Other amenities in the vicinity include shops, restaurants, and schools, making this an ideal location for both