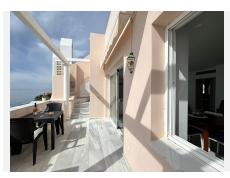

The interior of the penthouse spans 115m<sup>2</sup> and features an open and bright living room, a dining room, and a fully fitted kitchen with modern appliances. The marble floors and double glazing give the property an elegant touch. The penthouse also boasts a private terrace of 70m<sup>2</sup>, which is ideal for outdoor dining, entertaining, and enjoying the stunning sea view.

Additional features of this luxury penthouse include air conditioning, fitted wardrobes, a walk-in closet, and a roof terrace. The communal areas of the property include a swimming pool, a garden, and a garage. Other amenities in the vicinity include shops, restaurants, and schools, making this an ideal location for both