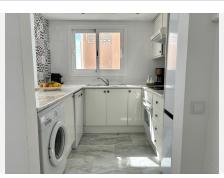

The interior of the penthouse spans 115m<sup>2</sup> and features an open and bright living room, a dining room, and a fully fitted kitchen with modern appliances. The marble floors and double glazing give the property an elegant touch. The penthouse also boasts a private terrace of 70m<sup>2</sup>, which is ideal for outdoor dining, entertaining, and enjoying the stunning sea view.