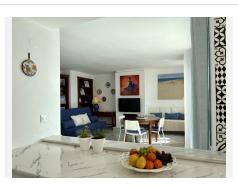

## REF# BEMR4761040 €798,000

| BEDS | BATHS | BUILT  | TERRACE |
|------|-------|--------|---------|
| 2    | 2     | 185 m² | 70 m²   |

This stunning luxury duplex penthouse is located in the beautiful area of Arroyo Vaquero, Estepona West, Estepona, Malaga. Situated in a front line beach position, this property offers breathtaking sea views and direct access to the beach. With a built area of 185m<sup>2</sup>, this spacious penthouse includes 2 bedrooms and 2 bathrooms.

The interior of the penthouse spans 115m<sup>2</sup> and features an open and bright living room, a dining room, and a fully fitted kitchen with modern appliances. The marble floors and double glazing give the property an elegant touch. The penthouse also boasts a private terrace of 70m<sup>2</sup>, which is ideal for outdoor dining, entertaining, and enjoying the stunning sea view.

Additional features of this luxury penthouse include air conditioning, fitted wardrobes, a walk-in closet, and a roof terrace. The communal areas of the property include a swimming pool, a garden, and a garage. Other amenities in the vicinity include shops, restaurants, and schools, making this an ideal location for both