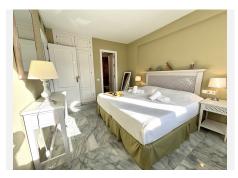

## REF# BEMR4761040 €798,000

| BEDS | BATHS | BUILT  | TERRACE |
|------|-------|--------|---------|
| 2    | 2     | 185 m² | 70 m²   |

This stunning luxury duplex penthouse is located in the beautiful area of Arroyo Vaquero, Estepona West, Estepona, Malaga. Situated in a front line beach position, this property offers breathtaking sea views and direct access to the beach. With a built area of 185m<sup>2</sup>, this spacious penthouse includes 2 bedrooms and 2 bathrooms.

The interior of the penthouse spans 115m<sup>2</sup> and features an open and bright living room, a dining room, and a fully fitted kitchen with modern appliances. The marble floors and double glazing give the property an elegant touch. The penthouse also boasts a private terrace of 70m<sup>2</sup>, which is ideal for outdoor dining, entertaining, and enjoying the stunning sea view.