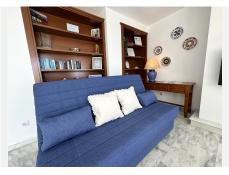

The interior of the penthouse spans 115m<sup>2</sup> and features an open and bright living room, a dining room, and a fully fitted kitchen with modern appliances. The marble floors and double glazing give the property an elegant touch. The penthouse also boasts a private terrace of 70m<sup>2</sup>, which is ideal for outdoor dining, entertaining, and enjoying the stunning sea view.