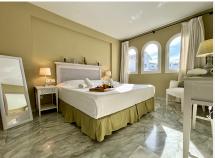

## REF# BEMR4761040 €798,000

| BEDS | BATHS | BUILT  | TERRACE |
|------|-------|--------|---------|
| 2    | 2     | 185 m² | 70 m²   |

This stunning luxury duplex penthouse is located in the beautiful area of Arroyo Vaquero, Estepona West, Estepona, Malaga. Situated in a front line beach position, this property offers breathtaking sea views and direct access to the beach. With a built area of 185m<sup>2</sup>, this spacious penthouse includes 2 bedrooms and 2 bathrooms.

The interior of the penthouse spans 115m<sup>2</sup> and features an open and bright living room, a dining room, and a fully fitted kitchen with modern appliances. The marble floors and double glazing give the property an elegant touch. The penthouse also boasts a private terrace of 70m<sup>2</sup>, which is ideal for outdoor dining, entertaining, and enjoying the stunning sea view.