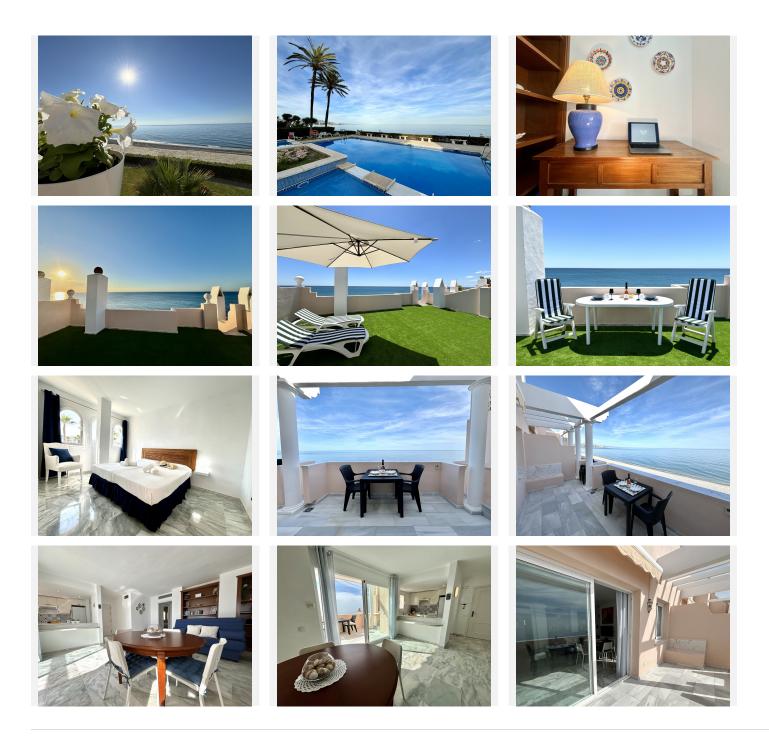

## REF# BEMR4761040 €798,000

| BEDS | BATHS | BUILT  | TERRACE |
|------|-------|--------|---------|
| 2    | 2     | 185 m² | 70 m²   |

This stunning luxury duplex penthouse is located in the beautiful area of Arroyo Vaquero, Estepona West, Estepona, Malaga. Situated in a front line beach position, this property offers breathtaking sea views and direct access to the beach. With a built area of 185m<sup>2</sup>, this spacious penthouse includes 2 bedrooms and 2 bathrooms.

The interior of the penthouse spans 115m<sup>2</sup> and features an open and bright living room, a dining room, and a fully fitted kitchen with modern appliances. The marble floors and double glazing give the property an elegant touch. The penthouse also boasts a private terrace of 70m<sup>2</sup>, which is ideal for outdoor dining, entertaining, and enjoying the stunning sea view.

Additional features of this luxury penthouse include air conditioning, fitted wardrobes, a walk-in closet, and a roof terrace. The communal areas of the property include a swimming pool, a garden, and a garage. Other amenities in the vicinity include shops, restaurants, and schools, making this an ideal location for both