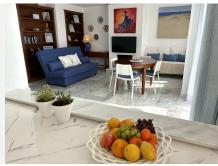

The interior of the penthouse spans 115m<sup>2</sup> and features an open and bright living room, a dining room, and a fully fitted kitchen with modern appliances. The marble floors and double glazing give the property an elegant touch. The penthouse also boasts a private terrace of 70m<sup>2</sup>, which is ideal for outdoor dining, entertaining, and enjoying the stunning sea view.