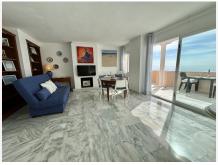

## REF# BEMR4761040 €798,000

| BEDS | BATHS | BUILT  | TERRACE |
|------|-------|--------|---------|
| 2    | 2     | 185 m² | 70 m²   |

This stunning luxury duplex penthouse is located in the beautiful area of Arroyo Vaquero, Estepona West, Estepona, Malaga. Situated in a front line beach position, this property offers breathtaking sea views and direct access to the beach. With a built area of 185m<sup>2</sup>, this spacious penthouse includes 2 bedrooms and 2 bathrooms.

The interior of the penthouse spans 115m<sup>2</sup> and features an open and bright living room, a dining room, and a fully fitted kitchen with modern appliances. The marble floors and double glazing give the property an elegant touch. The penthouse also boasts a private terrace of 70m<sup>2</sup>, which is ideal for outdoor dining, entertaining, and enjoying the stunning sea view.

Additional features of this luxury penthouse include air conditioning, fitted wardrobes, a walk-in closet, and a roof terrace. The communal areas of the property include a swimming pool, a garden, and a garage. Other amenities in the vicinity include shops, restaurants, and schools, making this an ideal location for both