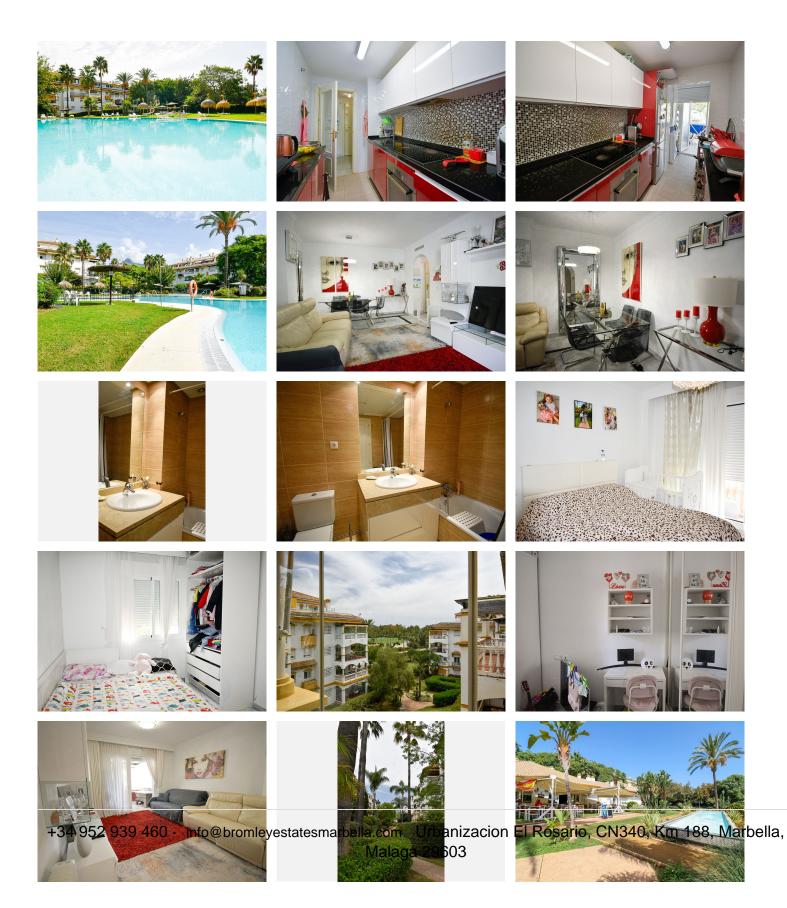

Escape to your own oasis in this middle floor apartment with lots of potential. Imagine relaxing on your spacious terrace, looking out onto the gardens, with the added luxury of glass curtains to be able enjoy the views all year round. The first 3 pictures we have used a virtual staging so that you can see how the property may look with new furniture and small renovations.

Upon entering this property you have an entrance hall which to the left leads to the bedrooms and bathrooms, directly ahead you have the kitchen and on the right handside a spacious living area.

The community boats a large communal pool and many beautiful gardens which provide the perfect setting for lazy days in the sun. The urbanisation is enclosed and security offer peace of mind. Enjoy views onto the La Concha mountain from within the community.