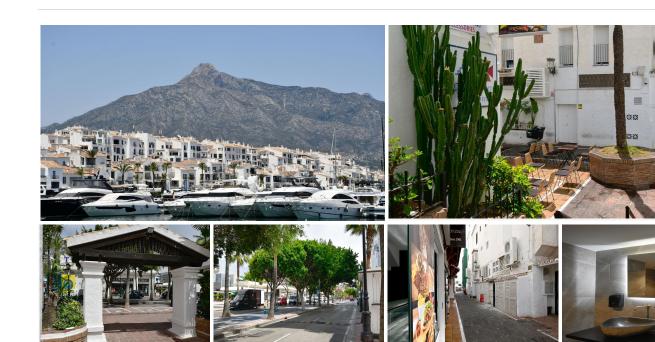

## COMMERCIAL BEDROOMS 2 BATHROOMS IN PUERTO BANÚS

Puerto Banús

REF# BEMR4761262 €1,500,000

| BEDS | BATHS | BUILT  |
|------|-------|--------|
|      | 2     | 127 m² |

Welcome to your new business venture in the heart of Puerto Banus! This thriving commercial property is a rare opportunity to own both the leasehold and freehold of a fully equipped and operational business.

Located second line to the harbour, this prime location is surrounded by high-end shops, restaurants, cafeterias, and vibrant nightlife. The business comes fully equipped with all the necessary amenities to start trading immediately, including a full kitchen with industrial fridges, grills, ovens, and more. The furniture and sound system are also included, making this the perfect turnkey investment.