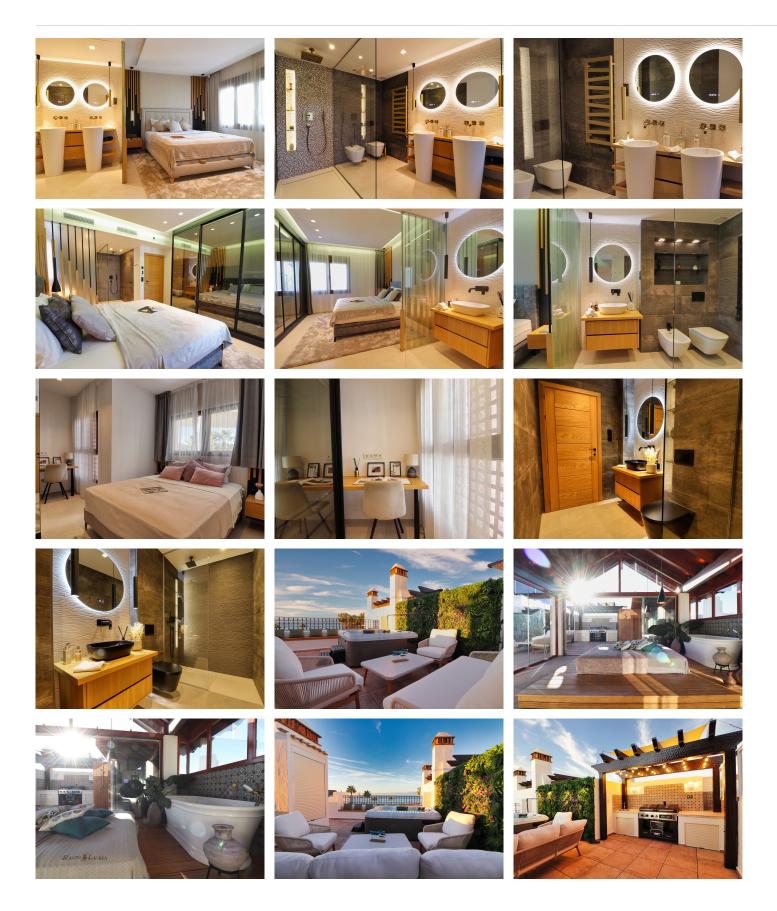

The building is equipped with elevator operating from the parking level to the property exlusively.

There are 3 bedrooms with their own bathrooms (Guest, Golden, Black) and covered, and openable, glazed-side-closed, fully equipped Luxury Panorama Leisure area as part of the roof terrace. The entrance hall, living room, kitchen, dining area and panorama balcony with external stair to the roof terrace are located on the apartment level. The panorama wellness roof terrace (with jacuzzi, sauna and BBQ) has an open area and a closed fully glazed (openable) panorama leisure area under a wooden structure roof. There is a unique internal "floating stair" with automatic glazed openable slab built between the apartment and the roof level.

Marbella

property.

The condominium has a fully maintained tropical garden with a lake, private swimming pool with a pool bar and direct access to the beach.

Equipment: security systems with security camera, Airconditioner, Electric floor heating, fully equipped kitchen, Dolby Atmos HIFI system, TV in all rooms, WIFI Hot-Spot System 5g.