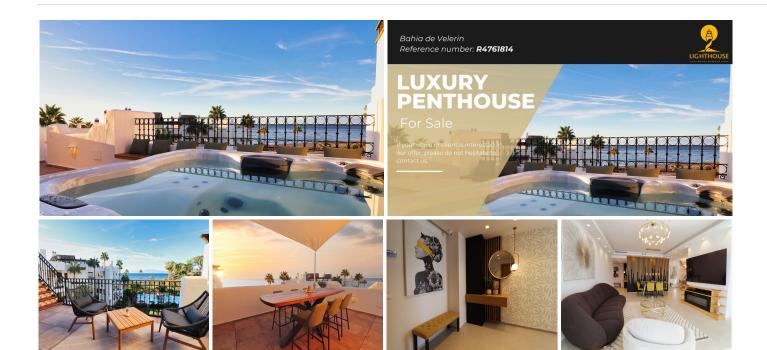

# PENTHOUSE DUPLEX 3 BEDROOMS 4 BATHROOMS IN ESTEPONA

Stepona

REF# BEMR4761814 €2,190,000

| BEDS | BATHS | BUILT  | PLOT                 | TERRACE |
|------|-------|--------|----------------------|---------|
| 3    | 4     | 168 m² | 12300 m <sup>2</sup> | 120 m²  |

This luxory top-rated property is located on the 3 rd and roof Level of a condominium known as Bahia de Velerin. It consists of two levels: the apartment level and the panorama wellness (leisure) roof terrace.

The building is equipped with elevator operating from the parking level to the property exlusively.

There are 3 bedrooms with their own bathrooms (Guest, Golden, Black) and covered, and openable, glazed-side-closed, fully equipped Luxury Panorama Leisure area as part of the roof terrace. The entrance hall, living room, kitchen, dining area and panorama balcony with external stair to the roof terrace are located on the apartment level. The panorama wellness roof terrace (with jacuzzi, sauna and BBQ) has an open area and a closed fully glazed (openable) panorama leisure area under a wooden structure roof. There is a unique internal "floating stair" with automatic glazed openable slab built between the apartment and the roof level.