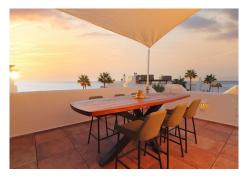

The building is equipped with elevator operating from the parking level to the property exlusively.

There are 3 bedrooms with their own bathrooms (Guest, Golden, Black) and covered, and openable, glazed-side-closed, fully equipped Luxury Panorama Leisure area as part of the roof terrace. The entrance hall, living room, kitchen, dining area and panorama balcony with external stair to the roof terrace are located on the apartment level. The panorama wellness roof terrace (with jacuzzi, sauna and BBQ) has an open area and a closed fully glazed (openable) panorama leisure area under a wooden structure roof. There is a unique internal "floating stair" with automatic glazed openable slab built between the apartment and the roof level.

The architectural style of the apartment is modern, but on the roof terrace, as it is partly open, the existing "South Mediterranean – Andalusian – North African" design was followed.

Underground lockable storage and private parking with own electric car-charging station also belong to the +34 952 939 460 · info@bromleyestatesmarbella.com Urbanizacion El Rosario, CN340, Km 188, Marbella, Malaga 29603