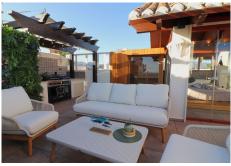

The building is equipped with elevator operating from the parking level to the property exlusively.

There are 3 bedrooms with their own bathrooms (Guest, Golden, Black) and covered, and openable, glazed-side-closed, fully equipped Luxury Panorama Leisure area as part of the roof terrace. The entrance hall, living room, kitchen, dining area and panorama balcony with external stair to the roof terrace are located on the apartment level. The panorama wellness roof terrace (with jacuzzi, sauna and BBQ) has an open area and a closed fully glazed (openable) panorama leisure area under a wooden structure roof. There is a unique internal "floating stair" with automatic glazed openable slab built between the apartment and the roof level.