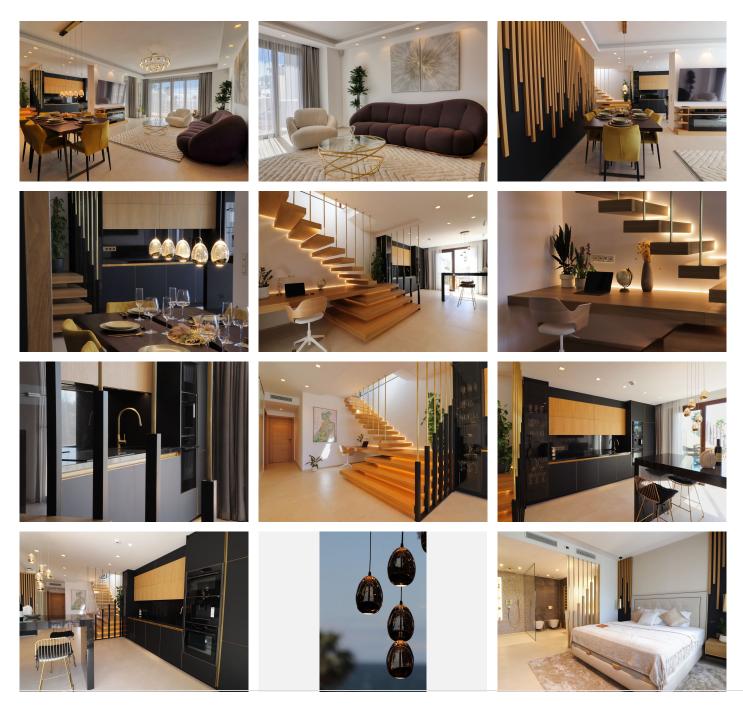

The building is equipped with elevator operating from the parking level to the property exlusively.

There are 3 bedrooms with their own bathrooms (Guest, Golden, Black) and covered, and openable, glazed-side-closed, fully equipped Luxury Panorama Leisure area as part of the roof terrace. The entrance hall, living room, kitchen, dining area and panorama balcony with external stair to the roof terrace are located on the apartment level. The panorama wellness roof terrace (with jacuzzi, sauna and BBQ) has an open area and a closed fully glazed (openable) panorama leisure area under a wooden structure roof. There is a unique internal "floating stair" with automatic glazed openable slab built between the apartment and the roof level.

The architectural style of the apartment is modern, but on the roof terrace, as it is partly open, the existing "South Mediterranean – Andalusian – North African" design was followed.

Underground lockable storage and private parking with own electric car-charging station also belong to the +34 952 939 460 · info@bromleyestatesmarbella.com Urbanizacion El Rosario, CN340, Km 188, Marbella, Malaga 29603

Used brands: Bose, Sony, Samsung, Miele, Neff, Bosch, Villeroy&Boch, Laufen, Grohe.

More info: www.lhdspain.eu

+34 952 939 460 · info@bromleyestatesmarbella.com Urbanizacion El Rosario, CN340, Km 188, Marbella, Malaga 29603