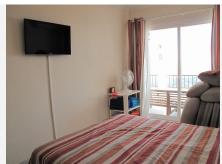

The lounge is light and spacious and is equipped with ceiling fans and dual air conditioning. Patio doors lead out onto the terrace. The kitchen is modern and well equipped including fridge/freezer, washing machine, dishwasher, electric oven and hob. The Master bedroom has an en-suite bathroom, ceiling fan, dual air conditioning unit, fitted wardrobe and patio doors leading out to the terrace.