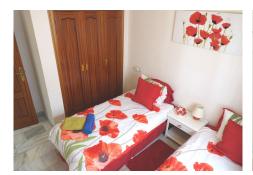

Entrance is into the entrance hallway with on your left hand side a family bathroom with bath facilities and shower. To your right is the Guest bedroom with twin beds ceiling fan and inbuilt wardrobe.