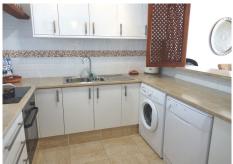

The lounge is light and spacious and is equipped with ceiling fans and dual air conditioning. Patio doors lead out onto the terrace. The kitchen is modern and well equipped including fridge/freezer, washing machine, dishwasher, electric oven and hob. The Master bedroom has an en-suite bathroom, ceiling fan, dual air conditioning unit, fitted wardrobe and patio doors leading out to the terrace.