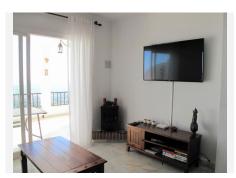

The lounge is light and spacious and is equipped with ceiling fans and dual air conditioning. Patio doors lead out onto the terrace. The kitchen is modern and well equipped including fridge/freezer, washing machine, dishwasher, electric oven and hob. The Master bedroom has an en-suite bathroom, ceiling fan, dual air conditioning unit, fitted wardrobe and patio doors leading out to the terrace.