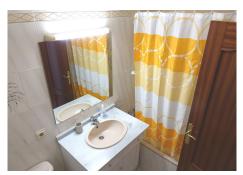

Entrance is into the entrance hallway with on your left hand side a family bathroom with bath facilities and shower. To your right is the Guest bedroom with twin beds ceiling fan and inbuilt wardrobe.