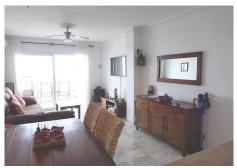

The lounge is light and spacious and is equipped with ceiling fans and dual air conditioning. Patio doors lead out onto the terrace. The kitchen is modern and well equipped including fridge/freezer, washing machine, dishwasher, electric oven and hob. The Master bedroom has an en-suite bathroom, ceiling fan, dual air conditioning unit, fitted wardrobe and patio doors leading out to the terrace.