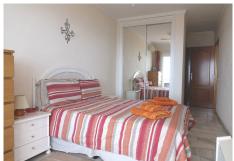

Entrance is into the entrance hallway with on your left hand side a family bathroom with bath facilities and shower. To your right is the Guest bedroom with twin beds ceiling fan and inbuilt wardrobe.

The lounge is light and spacious and is equipped with ceiling fans and dual air conditioning. Patio doors lead out onto the terrace. The kitchen is modern and well equipped including fridge/freezer, washing machine, dishwasher, electric oven and hob. The Master bedroom has an en-suite bathroom, ceiling fan, dual air conditioning unit, fitted wardrobe and patio doors leading out to the terrace.