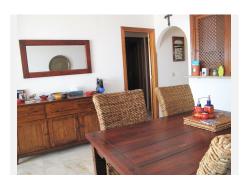

The lounge is light and spacious and is equipped with ceiling fans and dual air conditioning. Patio doors lead out onto the terrace. The kitchen is modern and well equipped including fridge/freezer, washing machine, dishwasher, electric oven and hob. The Master bedroom has an en-suite bathroom, ceiling fan, dual air conditioning unit, fitted wardrobe and patio doors leading out to the terrace.