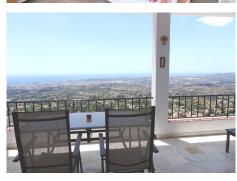

## MIDDLE FLOOR APARTMENT 2 BEDROOMS 2 BATHROOMS IN MIJAS

Mijas

REF# BEMR4762558 €319,000

| BEDS | BATHS | BUILT | TERRACE |
|------|-------|-------|---------|
| 2    | 2     | 72 m² | 19 m²   |

Apartment located within walking distance of Mijas village and enjoying panoramic views over the coastline and the Mediterranean sea. The property is set within a popular residential complex with gated parking for residents and communal pool set within a large sunbathing area.

## **BROMLEY ESTATES**

Marbella

Setting: Village.
Orientation: South.
Condition: Excellent.
Pool: Communal.

Climate Control : Air Conditioning. Views : Sea, Panoramic, Pool.

Features: Covered Terrace, Fitted Wardrobes, Near Transport, Private Terrace, Ensuite Bathroom, Fiber