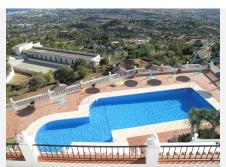

## MIDDLE FLOOR APARTMENT 2 BEDROOMS 2 BATHROOMS IN MIJAS

Mijas

REF# BEMR4762558 €319,000

| BEDS | BATHS | BUILT | TERRACE |
|------|-------|-------|---------|
| 2    | 2     | 72 m² | 19 m²   |

Apartment located within walking distance of Mijas village and enjoying panoramic views over the coastline and the Mediterranean sea. The property is set within a popular residential complex with gated parking for residents and communal pool set within a large sunbathing area.

## **BROMLEY ESTATES**

Marbella

Setting: Village.
Orientation: South.
Condition: Excellent.
Pool: Communal.

Climate Control : Air Conditioning. Views : Sea, Panoramic, Pool.

Features: Covered Terrace, Fitted Wardrobes, Near Transport, Private Terrace, Ensuite Bathroom, Fiber