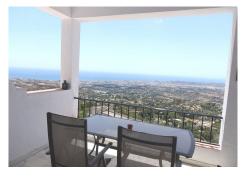

## MIDDLE FLOOR APARTMENT 2 BEDROOMS 2 BATHROOMS IN MIJAS

Mijas

REF# BEMR4762558 €319,000

| BEDS | BATHS | BUILT | TERRACE |
|------|-------|-------|---------|
| 2    | 2     | 72 m² | 19 m²   |

Apartment located within walking distance of Mijas village and enjoying panoramic views over the coastline and the Mediterranean sea. The property is set within a popular residential complex with gated parking for residents and communal pool set within a large sunbathing area.

The lounge is light and spacious and is equipped with ceiling fans and dual air conditioning. Patio doors lead out onto the terrace. The kitchen is modern and well equipped including fridge/freezer, washing machine, dishwasher, electric oven and hob. The Master bedroom has an en-suite bathroom, ceiling fan, dual air conditioning unit, fitted wardrobe and patio doors leading out to the terrace.