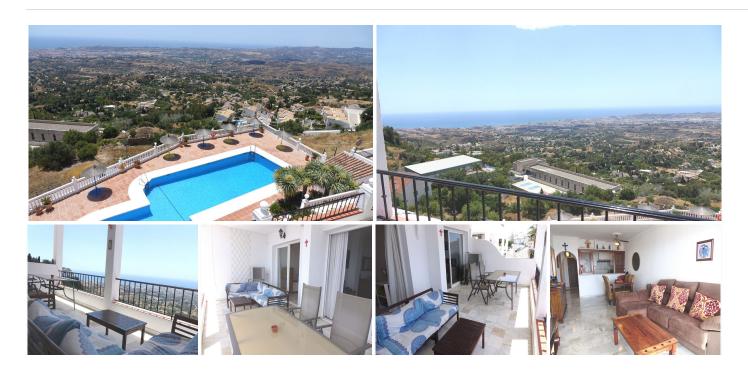

## MIDDLE FLOOR APARTMENT 2 BEDROOMS 2 BATHROOMS IN MIJAS

Mijas

REF# BEMR4762558 €319,000

| BEDS | BATHS | BUILT | TERRACE |
|------|-------|-------|---------|
| 2    | 2     | 72 m² | 19 m²   |

Apartment located within walking distance of Mijas village and enjoying panoramic views over the coastline and the Mediterranean sea. The property is set within a popular residential complex with gated parking for residents and communal pool set within a large sunbathing area.

Entrance is into the entrance hallway with on your left hand side a family bathroom with bath facilities and shower. To your right is the Guest bedroom with twin beds ceiling fan and inbuilt wardrobe.

The lounge is light and spacious and is equipped with ceiling fans and dual air conditioning. Patio doors lead out onto the terrace. The kitchen is modern and well equipped including fridge/freezer, washing machine, dishwasher, electric oven and hob. The Master bedroom has an en-suite bathroom, ceiling fan, dual air conditioning unit, fitted wardrobe and patio doors leading out to the terrace.