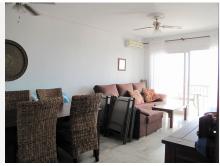

The lounge is light and spacious and is equipped with ceiling fans and dual air conditioning. Patio doors lead out onto the terrace. The kitchen is modern and well equipped including fridge/freezer, washing machine, dishwasher, electric oven and hob. The Master bedroom has an en-suite bathroom, ceiling fan, dual air conditioning unit, fitted wardrobe and patio doors leading out to the terrace.