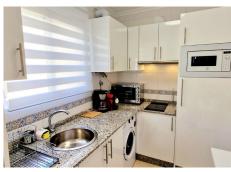

#### **COMPLETELY RENOVATED**

This bright apartment completely renovated is located on the fourth floor, and is distributed in: living room, kitchen, three bedrooms, a bathroom and covered terrace.