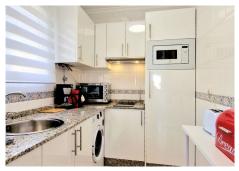

#### **COMPLETELY RENOVATED**

This bright apartment completely renovated is located on the fourth floor, and is distributed in: living room, kitchen, three bedrooms, a bathroom and covered terrace.