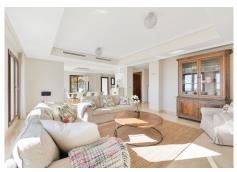

A five-bedroom villa on the hillside of Benahavis offers stunning views of the Andalusian landscape and the Mediterranean Sea from every room, balcony, and garden. Entering the property from the top level, from here you can take the stairs or the lift to any floor of the property. From the entrance, you have a hallway that leads you into the large and bright living room with a fireplace and spectacular views both from the inside and from the terrace. The kitchen is laid out with a dining area and a separate terrace for barbecuing. There is a guest washroom on this floor. On the next level, you have the master bedroom and two more bedrooms, all of which have their own bathrooms and terraces. The lover level has two good-sized bedrooms with direct access to the garden and pool area. There is a laundry room with a washer and dryer and a storage room and a bathroom. There's also a lounge TV area with a wet bar kitchen and wine fridge. The private heated pool pool area and garden with a lounge area with outdoor speakers are accessible from all the rooms on this level. This spot has an amazing mountain and ocean view. Just down the road is the village center of Benahavs, which is known for its restaurants and Andalusian hospitality. There is a beach 15 minutes away and San Pedro de Alcantara is the same. You can drive to Puerto Banus and Marbella town in around 25 minutes. Further features include two-car carport and there is 24-hour security in this