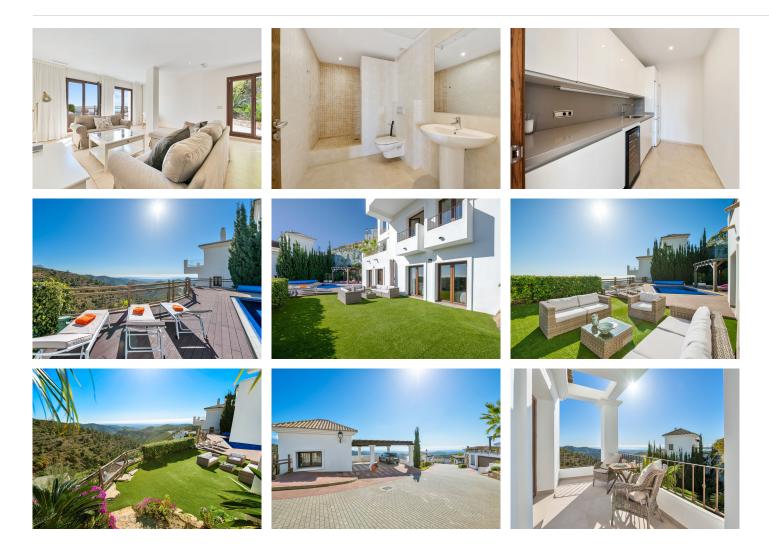

A five-bedroom villa on the hillside of Benahavis offers stunning views of the Andalusian landscape and the Mediterranean Sea from every room, balcony, and garden. Entering the property from the top level, from here you can take the stairs or the lift to any floor of the property. From the entrance, you have a hallway that leads you into the large and bright living room with a fireplace and spectacular views both from the inside and from the terrace. The kitchen is laid out with a dining area and a separate terrace for barbecuing. There is a guest washroom on this floor. On the next level, you have the master bedroom and two more bedrooms, all of which have their own bathrooms and terraces. The lover level has two good-sized bedrooms with direct access to the garden and pool area. There is a laundry room with a washer and dryer and a storage room and a bathroom. There's also a lounge TV area with a wet bar kitchen and wine fridge. The private heated pool pool area and garden with a lounge area with outdoor speakers are accessible from all the rooms on this level. This spot has an amazing mountain and ocean view. Just down the road is the village center of Benahavs, which is known for its restaurants and Andalusian hospitality. There is a beach 15 minutes away and San Pedro de Alcantara is the same. You can drive to Puerto Banus and Marbella town in around 25 minutes. Further features include two-car carport and there is 24-hour security in this