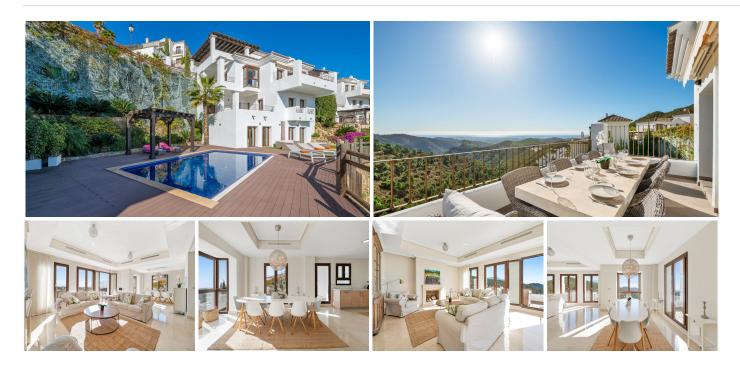

A five-bedroom villa on the hillside of Benahavis offers stunning views of the Andalusian landscape and the Mediterranean Sea from every room, balcony, and garden. Entering the property from the top level, from here you can take the stairs or the lift to any floor of the property. From the entrance, you have a hallway that leads you into the large and bright living room with a fireplace and spectacular views both from the inside and from the terrace. The kitchen is laid out with a dining area and a separate terrace for barbecuing. There is a guest washroom on this floor. On the next level, you have the master bedroom and two more bedrooms, all of which have their own bathrooms and terraces. The lover level has two good-sized bedrooms with direct access to the garden and pool area. There is a laundry room with a washer and dryer and a storage room and a bathroom. There's also a lounge TV area with a wet bar kitchen and wine fridge. The private heated pool pool area and garden with a lounge area with outdoor speakers are accessible from all the rooms on this level. This spot has an amazing mountain and ocean view. Just down the road is the village center of Benahavs, which is known for its restaurants and Andalusian hospitality. There is a beach 15 minutes away and San Pedro de Alcantara is the same. You can drive to Puerto Banus and Marbella town in around 25 minutes. Further features include two-car carport and there is 24-hour security in this