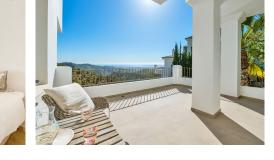

A five-bedroom villa on the hillside of Benahavis offers stunning views of the Andalusian landscape and the Mediterranean Sea from every room, balcony, and garden. Entering the property from the top level, from here you can take the stairs or the lift to any floor of the property. From the entrance, you have a hallway that leads you into the large and bright living room with a fireplace and spectacular views both from the inside and from the terrace. The kitchen is laid out with a dining area and a separate terrace for barbecuing. There is a guest washroom on this floor. On the next level, you have the master bedroom and two more bedrooms, all of which have their own bathrooms and terraces. The lover level has two good-sized bedrooms with direct access to the garden and pool area. There is a laundry room with a washer and dryer and a storage room and a bathroom. There's also a lounge TV area with a wet bar kitchen and wine fridge. The private heated pool pool area and garden with a lounge area with outdoor speakers are accessible from all the rooms on this level. This spot has an amazing mountain and ocean view. Just down the road is the village center of Benahavs, which is known for its restaurants and Andalusian hospitality. There is a beach 15 minutes away and San Pedro de Alcantara is the same. You can drive to Puerto Banus and Marbella town in around 25 minutes. Further features include two-car carport and there is 24-hour security in this