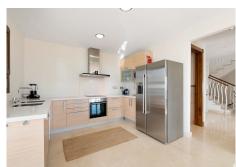

A five-bedroom villa on the hillside of Benahavis offers stunning views of the Andalusian landscape and the Mediterranean Sea from every room, balcony, and garden. Entering the property from the top level, from here you can take the stairs or the lift to any floor of the property. From the entrance, you have a hallway that leads you into the large and bright living room with a fireplace and spectacular views both from the inside and from the terrace. The kitchen is laid out with a dining area and a separate terrace for barbecuing. There is a guest washroom on this floor. On the next level, you have the master bedroom and two more bedrooms, all of which have their own bathrooms and terraces. The lover level has two good-sized bedrooms with direct access to the garden and pool area. There is a laundry room with a washer and dryer and a storage room and a bathroom. There's also a lounge TV area with a wet bar kitchen and wine fridge. The private heated pool pool area and garden with a lounge area with outdoor speakers are accessible from all the rooms on this level. This spot has an amazing mountain and ocean view. Just down the road is the village center of Benahavs, which is known for its restaurants and Andalusian hospitality. There is a beach 15 minutes away and San Pedro de Alcantara is the same. You can drive to Puerto Banus and Marbella town in around 25 minutes. Further features include two-car carport and there is 24-hour security in this