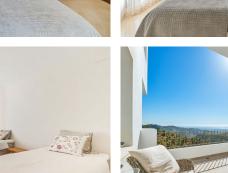

A five-bedroom villa on the hillside of Benahavis offers stunning views of the Andalusian landscape and the Mediterranean Sea from every room, balcony, and garden. Entering the property from the top level, from here you can take the stairs or the lift to any floor of the property. From the entrance, you have a hallway that leads you into the large and bright living room with a fireplace and spectacular views both from the inside and from the terrace. The kitchen is laid out with a dining area and a separate terrace for barbecuing. There is a guest washroom on this floor. On the next level, you have the master bedroom and two more bedrooms, all of which have their own bathrooms and terraces. The lover level has two good-sized bedrooms with direct access to the garden and pool area. There is a laundry room with a washer and dryer and a storage room and a bathroom. There's also a lounge TV area with a wet bar kitchen and wine fridge. The private heated pool pool area and garden with a lounge area with outdoor speakers are accessible from all the rooms on this level. This spot has an amazing mountain and ocean view. Just down the road is the village center of Benahavs, which is known for its restaurants and Andalusian hospitality. There is a beach 15 minutes away and San Pedro de Alcantara is the same. You can drive to Puerto Banus and Marbella town in around 25 minutes. Further features include two-car carport and there is 24-hour security in this