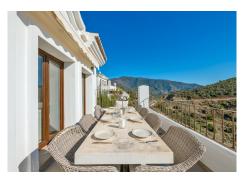

A five-bedroom villa on the hillside of Benahavis offers stunning views of the Andalusian landscape and the Mediterranean Sea from every room, balcony, and garden. Entering the property from the top level, from here you can take the stairs or the lift to any floor of the property. From the entrance, you have a hallway that leads you into the large and bright living room with a fireplace and spectacular views both from the inside and from the terrace. The kitchen is laid out with a dining area and a separate terrace for barbecuing. There is a guest washroom on this floor. On the next level, you have the master bedroom and two more bedrooms, all of which have their own bathrooms and terraces. The lover level has two good-sized bedrooms with direct access to the garden and pool area. There is a laundry room with a washer and dryer and a storage room and a bathroom. There's also a lounge TV area with a wet bar kitchen and wine fridge. The private heated pool pool area and garden with a lounge area with outdoor speakers are accessible from all the rooms on this level. This spot has an amazing mountain and ocean view. Just down the road is the village center of Benahavs, which is known for its restaurants and Andalusian hospitality. There is a beach 15 minutes away and San Pedro de Alcantara is the same. You can drive to Puerto Banus and Marbella town in around 25 minutes. Further features include two-car carport and there is 24-hour security in this