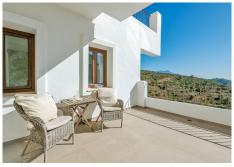

A five-bedroom villa on the hillside of Benahavis offers stunning views of the Andalusian landscape and the Mediterranean Sea from every room, balcony, and garden. Entering the property from the top level, from here you can take the stairs or the lift to any floor of the property. From the entrance, you have a hallway that leads you into the large and bright living room with a fireplace and spectacular views both from the inside and from the terrace. The kitchen is laid out with a dining area and a separate terrace for barbecuing. There is a guest washroom on this floor. On the next level, you have the master bedroom and two more bedrooms, all of which have their own bathrooms and terraces. The lover level has two good-sized bedrooms with direct access to the garden and pool area. There is a laundry room with a washer and dryer and a storage room and a bathroom. There's also a lounge TV area with a wet bar kitchen and wine fridge. The private heated pool pool area and garden with a lounge area with outdoor speakers are accessible from all the rooms on this level. This spot has an amazing mountain and ocean view. Just down the road is the village center of Benahavs, which is known for its restaurants and Andalusian hospitality. There is a beach 15 minutes away and San Pedro de Alcantara is the same. You can drive to Puerto Banus and Marbella town in around 25 minutes. Further features include two-car carport and there is 24-hour security in this