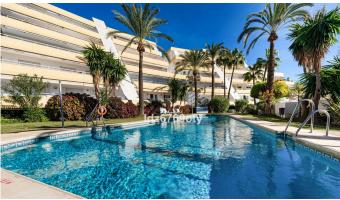

Spacious and very well maintained top floor penthouse next to the famous golf course of Torrequebrada Golf in Benalmádena Costa! This exclusive corner penthouse is located in a beautifully maintained urbanisation with many palm trees and gardens and has 2 swimming pools. The 3-bedroom penthouse offers a master bedroom with an en-suite bathroom with double sinks, toilet, bidet and bath. The other 2 spacious bedrooms have access to a shared 2nd bathroom with a toilet, bidet, single sink and a bath. All bedrooms have spacious built-in closets and air conditioning units for cooling or heating.

Urbanisation.

Orientation : South.
Condition : Excellent.

Pool: Communal, Children's Pool.

Climate Control: Air Conditioning, Hot A/C, Cold A/C.

Views: Sea, Golf, Garden,

Features: Covered Terrace, Lift, Fitted Wardrobes, WiFi, Ensuite Bathroom, Marble Flooring, Fiber Optic.