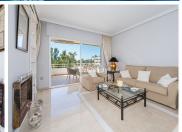

The bright kitchen with loads of daylight is equipped with all necessary appliances and a washing machine. From the large living room with fire place and the 2 bedrooms you have direct access to the spacious outdoor terrace of approximately 45 m2, equipped with sunshades. The terrace faces south and guarantees maximum sunlight hours in summer and also ensures a comfortable outdoor temperature in the winter months. The terrace offers a nice view over the sea, golf course, teebox of hole 9 and the communal park-like garden. There is space for 2 cars in the private garage underneath the building after which you could

#### **BROMLEY ESTATES**

Marbella

take the elevator to your penthouse. The parking spaces are included in the sale price.

This luxury corner penthouse is located in the popular area of Torrequebrada and within walking distance to the beach, supermarket and several restaurants. A unique and quietly located holiday home (that has hardly been used as such), in an immaculate condition with a very spacious outdoor terrace for maximum enjoyment of sun, sea, beach, golf and relaxation!