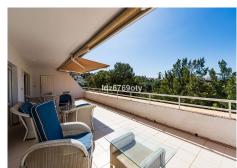

The bright kitchen with loads of daylight is equipped with all necessary appliances and a washing machine. From the large living room with fire place and the 2 bedrooms you have direct access to the spacious outdoor terrace of approximately 45 m2, equipped with sunshades. The terrace faces south and guarantees maximum sunlight hours in summer and also ensures a comfortable outdoor temperature in the winter months. The terrace offers a nice view over the sea, golf course, teebox of hole 9 and the communal park-like garden. There is space for 2 cars in the private garage underneath the building after which you could

#### **BROMLEY ESTATES**

Marbella

take the elevator to your penthouse. The parking spaces are included in the sale price.

This luxury corner penthouse is located in the popular area of Torrequebrada and within walking distance to the beach, supermarket and several restaurants. A unique and quietly located holiday home (that has hardly been used as such), in an immaculate condition with a very spacious outdoor terrace for maximum enjoyment of sun, sea, beach, golf and relaxation!