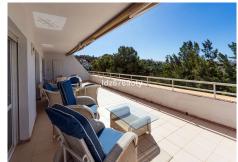

The bright kitchen with loads of daylight is equipped with all necessary appliances and a washing machine. From the large living room with fire place and the 2 bedrooms you have direct access to the spacious outdoor terrace of approximately 45 m2, equipped with sunshades. The terrace faces south and guarantees maximum sunlight hours in summer and also ensures a comfortable outdoor temperature in the winter months. The terrace offers a nice view over the sea, golf course, teebox of hole 9 and the communal park-like garden. There is space for 2 cars in the private garage underneath the building after which you could

Corner Penthouse, Torrequebrada, Costa del Sol.

3 Bedrooms, 2 Bathrooms, Built 140 m<sup>2</sup>, Terrace 40 m<sup>2</sup>.

Setting: Frontline Golf, Close To Golf, Close To Shops, Close To Sea, Close To Town, Close To Schools,