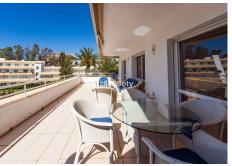

The bright kitchen with loads of daylight is equipped with all necessary appliances and a washing machine. From the large living room with fire place and the 2 bedrooms you have direct access to the spacious outdoor terrace of approximately 45 m2, equipped with sunshades. The terrace faces south and guarantees maximum sunlight hours in summer and also ensures a comfortable outdoor temperature in the winter months. The terrace offers a nice view over the sea, golf course, teebox of hole 9 and the communal park-like garden. There is space for 2 cars in the private garage underneath the building after which you could

Corner Penthouse, Torrequebrada, Costa del Sol.

3 Bedrooms, 2 Bathrooms, Built 140 m<sup>2</sup>, Terrace 40 m<sup>2</sup>.

Setting: Frontline Golf, Close To Golf, Close To Shops, Close To Sea, Close To Town, Close To Schools,