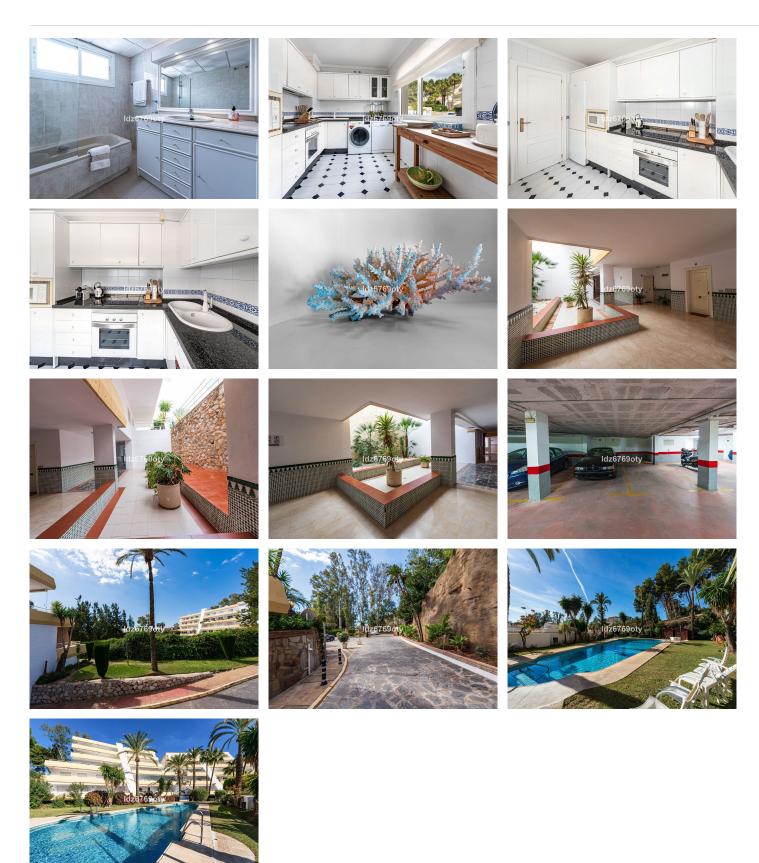

Spacious and very well maintained top floor penthouse next to the famous golf course of Torrequebrada Golf in Benalmádena Costa! This exclusive corner penthouse is located in a beautifully maintained urbanisation with many palm trees and gardens and has 2 swimming pools. The 3-bedroom penthouse offers a master bedroom with an en-suite bathroom with double sinks, toilet, bidet and bath. The other 2 spacious bedrooms have access to a shared 2nd bathroom with a toilet, bidet, single sink and a bath. All bedrooms have spacious built-in closets and air conditioning units for cooling or heating.

The bright kitchen with loads of daylight is equipped with all necessary appliances and a washing machine. From the large living room with fire place and the 2 bedrooms you have direct access to the spacious outdoor terrace of approximately 45 m2, equipped with sunshades. The terrace faces south and guarantees maximum sunlight hours in summer and also ensures a comfortable outdoor temperature in the winter months. The terrace offers a nice view over the sea, golf course, teebox of hole 9 and the communal park-like garden. There is space for 2 cars in the private garage underneath the building after which you could

#### **BROMLEY ESTATES**

Marbella

take the elevator to your penthouse. The parking spaces are included in the sale price.

This luxury corner penthouse is located in the popular area of Torrequebrada and within walking distance to the beach, supermarket and several restaurants. A unique and quietly located holiday home (that has hardly been used as such), in an immaculate condition with a very spacious outdoor terrace for maximum enjoyment of sun, sea, beach, golf and relaxation!

Urbanisation.

Orientation : South.
Condition : Excellent.

Pool: Communal, Children's Pool.

Climate Control: Air Conditioning, Hot A/C, Cold A/C.

Views: Sea, Golf, Garden,

Features: Covered Terrace, Lift, Fitted Wardrobes, WiFi, Ensuite Bathroom, Marble Flooring, Fiber Optic.

Furniture: Fully Furnished.

Kitchen: Fully Fitted. Garden: Communal.

Security: Gated Complex, Electric Blinds, Entry Phone.

Parking: Underground, Communal. Utilities: Electricity, Drinkable Water. Category: Golf, Investment, Luxury.