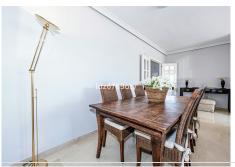

The bright kitchen with loads of daylight is equipped with all necessary appliances and a washing machine. From the large living room with fire place and the 2 bedrooms you have direct access to the spacious outdoor terrace of approximately 45 m2, equipped with sunshades. The terrace faces south and guarantees maximum sunlight hours in summer and also ensures a comfortable outdoor temperature in the winter months. The terrace offers a nice view over the sea, golf course, teebox of hole 9 and the communal park-like garden. There is space for 2 cars in the private garage underneath the building after which you could