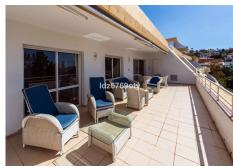

The bright kitchen with loads of daylight is equipped with all necessary appliances and a washing machine. From the large living room with fire place and the 2 bedrooms you have direct access to the spacious outdoor terrace of approximately 45 m2, equipped with sunshades. The terrace faces south and guarantees maximum sunlight hours in summer and also ensures a comfortable outdoor temperature in the winter months. The terrace offers a nice view over the sea, golf course, teebox of hole 9 and the communal park-like garden. There is space for 2 cars in the private garage underneath the building after which you could

Corner Penthouse, Torrequebrada, Costa del Sol.

3 Bedrooms, 2 Bathrooms, Built 140 m<sup>2</sup>, Terrace 40 m<sup>2</sup>.

Setting: Frontline Golf, Close To Golf, Close To Shops, Close To Sea, Close To Town, Close To Schools,