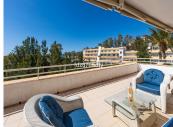

The bright kitchen with loads of daylight is equipped with all necessary appliances and a washing machine. From the large living room with fire place and the 2 bedrooms you have direct access to the spacious outdoor terrace of approximately 45 m2, equipped with sunshades. The terrace faces south and guarantees maximum sunlight hours in summer and also ensures a comfortable outdoor temperature in the winter months. The terrace offers a nice view over the sea, golf course, teebox of hole 9 and the communal park-like garden. There is space for 2 cars in the private garage underneath the building after which you could