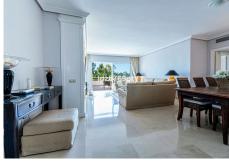

The bright kitchen with loads of daylight is equipped with all necessary appliances and a washing machine. From the large living room with fire place and the 2 bedrooms you have direct access to the spacious outdoor terrace of approximately 45 m2, equipped with sunshades. The terrace faces south and guarantees maximum sunlight hours in summer and also ensures a comfortable outdoor temperature in the winter months. The terrace offers a nice view over the sea, golf course, teebox of hole 9 and the communal park-like garden. There is space for 2 cars in the private garage underneath the building after which you could

Corner Penthouse, Torrequebrada, Costa del Sol.

3 Bedrooms, 2 Bathrooms, Built 140 m<sup>2</sup>, Terrace 40 m<sup>2</sup>.

Setting: Frontline Golf, Close To Golf, Close To Shops, Close To Sea, Close To Town, Close To Schools,

Urbanisation.

Orientation : South.
Condition : Excellent.

Pool: Communal, Children's Pool.

Climate Control: Air Conditioning, Hot A/C, Cold A/C.

Views: Sea, Golf, Garden,

Features: Covered Terrace, Lift, Fitted Wardrobes, WiFi, Ensuite Bathroom, Marble Flooring, Fiber Optic.