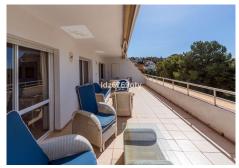

The bright kitchen with loads of daylight is equipped with all necessary appliances and a washing machine. From the large living room with fire place and the 2 bedrooms you have direct access to the spacious outdoor terrace of approximately 45 m2, equipped with sunshades. The terrace faces south and guarantees maximum sunlight hours in summer and also ensures a comfortable outdoor temperature in the winter months. The terrace offers a nice view over the sea, golf course, teebox of hole 9 and the communal park-like garden. There is space for 2 cars in the private garage underneath the building after which you could

#### **BROMLEY ESTATES**

Marbella

take the elevator to your penthouse. The parking spaces are included in the sale price.

This luxury corner penthouse is located in the popular area of Torrequebrada and within walking distance to the beach, supermarket and several restaurants. A unique and quietly located holiday home (that has hardly been used as such), in an immaculate condition with a very spacious outdoor terrace for maximum enjoyment of sun, sea, beach, golf and relaxation!