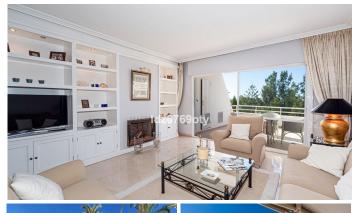

Spacious and very well maintained top floor penthouse next to the famous golf course of Torrequebrada Golf in Benalmádena Costa! This exclusive corner penthouse is located in a beautifully maintained urbanisation with many palm trees and gardens and has 2 swimming pools. The 3-bedroom penthouse offers a master bedroom with an en-suite bathroom with double sinks, toilet, bidet and bath. The other 2 spacious bedrooms have access to a shared 2nd bathroom with a toilet, bidet, single sink and a bath. All bedrooms have spacious built-in closets and air conditioning units for cooling or heating.

The bright kitchen with loads of daylight is equipped with all necessary appliances and a washing machine. From the large living room with fire place and the 2 bedrooms you have direct access to the spacious outdoor terrace of approximately 45 m2, equipped with sunshades. The terrace faces south and guarantees maximum sunlight hours in summer and also ensures a comfortable outdoor temperature in the winter months. The terrace offers a nice view over the sea, golf course, teebox of hole 9 and the communal park-like garden. There is space for 2 cars in the private garage underneath the building after which you could