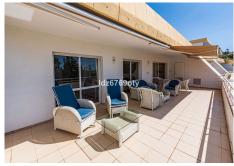

The bright kitchen with loads of daylight is equipped with all necessary appliances and a washing machine. From the large living room with fire place and the 2 bedrooms you have direct access to the spacious outdoor terrace of approximately 45 m2, equipped with sunshades. The terrace faces south and guarantees maximum sunlight hours in summer and also ensures a comfortable outdoor temperature in the winter months. The terrace offers a nice view over the sea, golf course, teebox of hole 9 and the communal park-like garden. There is space for 2 cars in the private garage underneath the building after which you could

Corner Penthouse, Torrequebrada, Costa del Sol.

3 Bedrooms, 2 Bathrooms, Built 140 m<sup>2</sup>, Terrace 40 m<sup>2</sup>.

Setting: Frontline Golf, Close To Golf, Close To Shops, Close To Sea, Close To Town, Close To Schools,