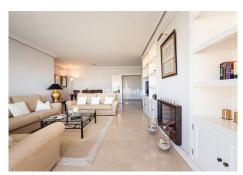

Spacious and very well maintained top floor penthouse next to the famous golf course of Torrequebrada Golf in Benalmádena Costa! This exclusive corner penthouse is located in a beautifully maintained urbanisation with many palm trees and gardens and has 2 swimming pools. The 3-bedroom penthouse offers a master bedroom with an en-suite bathroom with double sinks, toilet, bidet and bath. The other 2 spacious bedrooms have access to a shared 2nd bathroom with a toilet, bidet, single sink and a bath. All bedrooms have spacious built-in closets and air conditioning units for cooling or heating.

The bright kitchen with loads of daylight is equipped with all necessary appliances and a washing machine. From the large living room with fire place and the 2 bedrooms you have direct access to the spacious outdoor terrace of approximately 45 m2, equipped with sunshades. The terrace faces south and guarantees maximum sunlight hours in summer and also ensures a comfortable outdoor temperature in the winter months. The terrace offers a nice view over the sea, golf course, teebox of hole 9 and the communal park-like garden. There is space for 2 cars in the private garage underneath the building after which you could