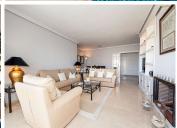

Spacious and very well maintained top floor penthouse next to the famous golf course of Torrequebrada Golf in Benalmádena Costa! This exclusive corner penthouse is located in a beautifully maintained urbanisation with many palm trees and gardens and has 2 swimming pools. The 3-bedroom penthouse offers a master bedroom with an en-suite bathroom with double sinks, toilet, bidet and bath. The other 2 spacious bedrooms have access to a shared 2nd bathroom with a toilet, bidet, single sink and a bath. All bedrooms have spacious built-in closets and air conditioning units for cooling or heating.

The bright kitchen with loads of daylight is equipped with all necessary appliances and a washing machine. From the large living room with fire place and the 2 bedrooms you have direct access to the spacious outdoor terrace of approximately 45 m2, equipped with sunshades. The terrace faces south and guarantees maximum sunlight hours in summer and also ensures a comfortable outdoor temperature in the winter months. The terrace offers a nice view over the sea, golf course, teebox of hole 9 and the communal park-like garden. There is space for 2 cars in the private garage underneath the building after which you could