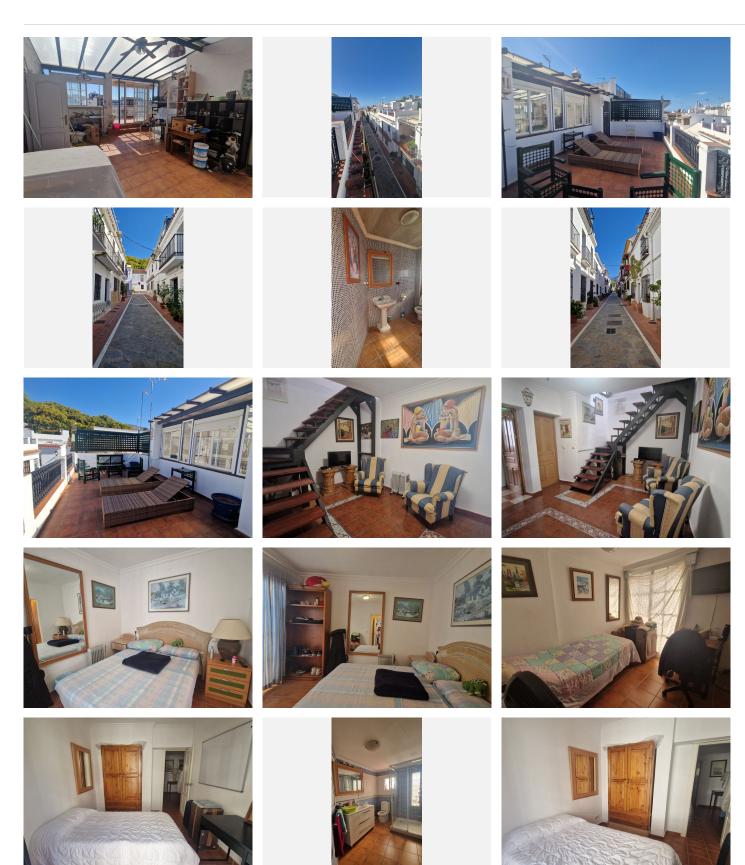

Location Location Investors, Marbella Historic Center.

The property is located in the old town of Marbella, a few meters from the famous Plaza de los Naranjos and surrounded by beautiful flower-filled alleys, small squares and near the Castle.

The house consists of 2 floors plus large terraces. The 1st floor is distributed in 1 room with several large rooms with wardrobes, 1 living room and 1 large kitchen fully equipped with appliances and 1 outdoor patio. The 2nd floor is very spacious and is divided into 4 large bedrooms with balconies. The attic floor is very spacious and consists of 2 spacious terraces with capacity for outdoor furniture. On this floor you could build 1 apartment if desired.