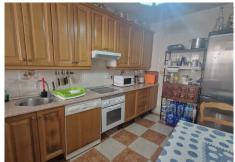

The house consists of 2 floors plus large terraces. The 1st floor is distributed in 1 room with several large rooms with wardrobes, 1 living room and 1 large kitchen fully equipped with appliances and 1 outdoor patio. The 2nd floor is very spacious and is divided into 4 large bedrooms with balconies. The attic floor is very spacious and consists of 2 spacious terraces with capacity for outdoor furniture. On this floor you could build 1 apartment if desired.