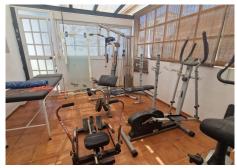

The house consists of 2 floors plus large terraces. The 1st floor is distributed in 1 room with several large rooms with wardrobes, 1 living room and 1 large kitchen fully equipped with appliances and 1 outdoor patio. The 2nd floor is very spacious and is divided into 4 large bedrooms with balconies. The attic floor is very spacious and consists of 2 spacious terraces with capacity for outdoor furniture. On this floor you could build 1 apartment if desired.