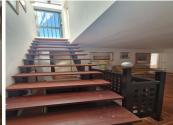

The house consists of 2 floors plus large terraces. The 1st floor is distributed in 1 room with several large rooms with wardrobes, 1 living room and 1 large kitchen fully equipped with appliances and 1 outdoor patio. The 2nd floor is very spacious and is divided into 4 large bedrooms with balconies. The attic floor is very spacious and consists of 2 spacious terraces with capacity for outdoor furniture. On this floor you could build 1 apartment if desired.