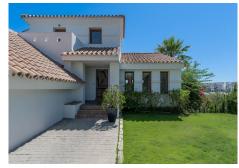

As you enter the property you'll find a double-height gallery overlooking the spacious light-filled living /dining room. The master suite with a generous bathroom and its own terrace with lovely views the the sea and golf. There is another floor above with has it's own private office area which can double up to a bedroom and a lovely private terrace.

As you descend to the main floor, you are met with large floor-to-ceiling sliding windows that lead onto a split-level decked terrace. A modern kitchen with utility room which also leads out to a terrace, where you can enjoy Al fresco dining.