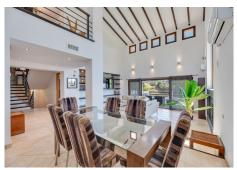

As you enter the property you'll find a double-height gallery overlooking the spacious light-filled living /dining room. The master suite with a generous bathroom and its own terrace with lovely views the the sea and golf. There is another floor above with has it's own private office area which can double up to a bedroom and a lovely private terrace.

As you descend to the main floor, you are met with large floor-to-ceiling sliding windows that lead onto a split-level decked terrace. A modern kitchen with utility room which also leads out to a terrace, where you can enjoy Al fresco dining.