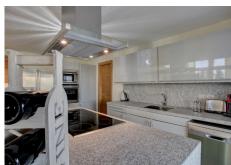

As you descend to the main floor, you are met with large floor-to-ceiling sliding windows that lead onto a split-level decked terrace. A modern kitchen with utility room which also leads out to a terrace, where you can enjoy Al fresco dining.