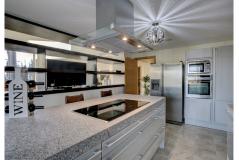

As you descend to the main floor, you are met with large floor-to-ceiling sliding windows that lead onto a split-level decked terrace. A modern kitchen with utility room which also leads out to a terrace, where you can enjoy Al fresco dining.