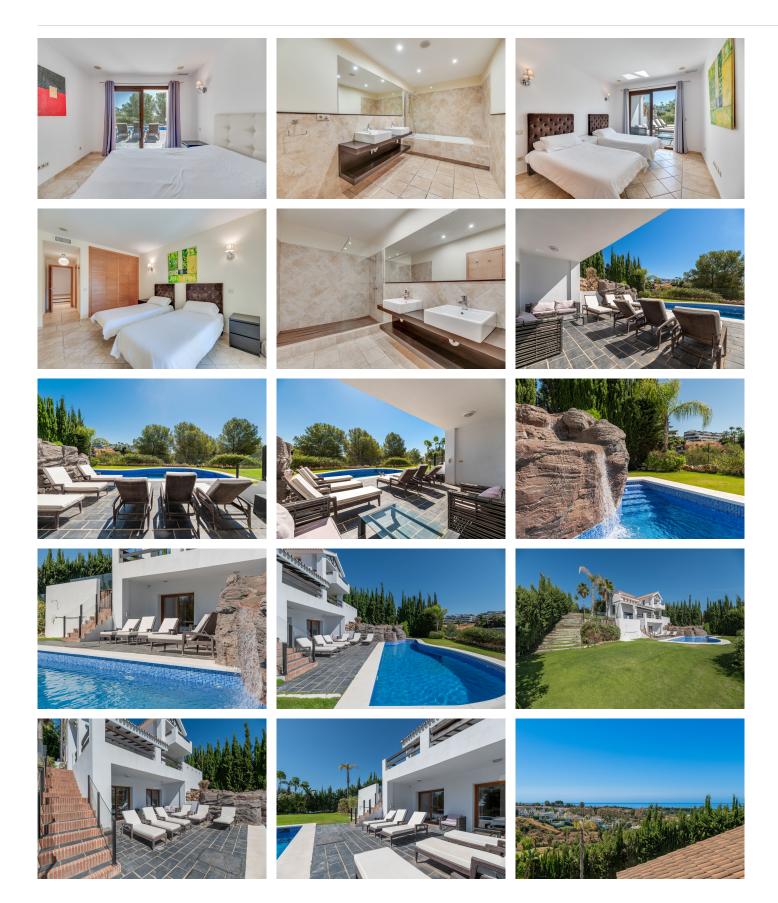

As you enter the property you'll find a double-height gallery overlooking the spacious light-filled living /dining room. The master suite with a generous bathroom and its own terrace with lovely views the the sea and golf. There is another floor above with has it's own private office area which can double up to a bedroom and a lovely private terrace.

As you descend to the main floor, you are met with large floor-to-ceiling sliding windows that lead onto a split-level decked terrace. A modern kitchen with utility room which also leads out to a terrace, where you can enjoy Al fresco dining.

The lower level floor has three good sized bedrooms all ensuite. Two bedrooms open directly onto the swimming pool area which has a unique rock waterfall cascade.