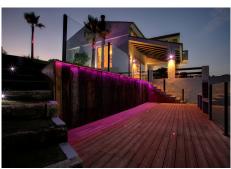

As you descend to the main floor, you are met with large floor-to-ceiling sliding windows that lead onto a split-level decked terrace. A modern kitchen with utility room which also leads out to a terrace, where you can enjoy Al fresco dining.