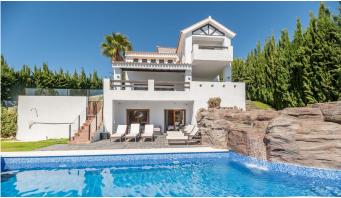

As you descend to the main floor, you are met with large floor-to-ceiling sliding windows that lead onto a split-level decked terrace. A modern kitchen with utility room which also leads out to a terrace, where you can enjoy Al fresco dining.

The lower level floor has three good sized bedrooms all ensuite. Two bedrooms open directly onto the swimming pool area which has a unique rock waterfall cascade.