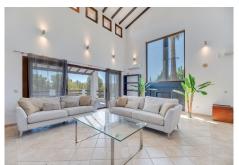

As you enter the property you'll find a double-height gallery overlooking the spacious light-filled living /dining room. The master suite with a generous bathroom and its own terrace with lovely views the the sea and golf. There is another floor above with has it's own private office area which can double up to a bedroom and a lovely private terrace.

As you descend to the main floor, you are met with large floor-to-ceiling sliding windows that lead onto a split-level decked terrace. A modern kitchen with utility room which also leads out to a terrace, where you can enjoy Al fresco dining.