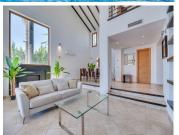

As you enter the property you'll find a double-height gallery overlooking the spacious light-filled living /dining room. The master suite with a generous bathroom and its own terrace with lovely views the the sea and golf. There is another floor above with has it's own private office area which can double up to a bedroom and a lovely private terrace.

As you descend to the main floor, you are met with large floor-to-ceiling sliding windows that lead onto a split-level decked terrace. A modern kitchen with utility room which also leads out to a terrace, where you can enjoy Al fresco dining.