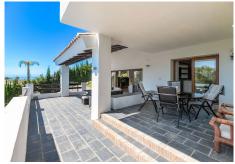

As you descend to the main floor, you are met with large floor-to-ceiling sliding windows that lead onto a split-level decked terrace. A modern kitchen with utility room which also leads out to a terrace, where you can enjoy Al fresco dining.