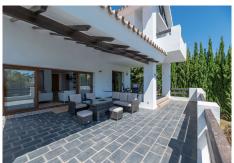

As you descend to the main floor, you are met with large floor-to-ceiling sliding windows that lead onto a split-level decked terrace. A modern kitchen with utility room which also leads out to a terrace, where you can enjoy Al fresco dining.