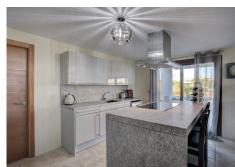

As you descend to the main floor, you are met with large floor-to-ceiling sliding windows that lead onto a split-level decked terrace. A modern kitchen with utility room which also leads out to a terrace, where you can enjoy Al fresco dining.