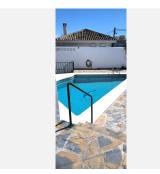

upstairs there are 2 large double bedrooms with terraces and family bathroom.

there is a private pool and seating area outside which leads down to the private garden,

from the garden with completely independent access is a 2 bedroom apartment with kitchen, lounge, bathroom. this will need some modernising,

Condition: Fair. Pool: Private. Views : Sea.

Features: Covered Terrace, Fitted Wardrobes, Private Terrace, WiFi, Guest Apartment, Ensuite Bathroom,

Marble Flooring, Basement.

Garden: Private.

Security: Entry Phone.