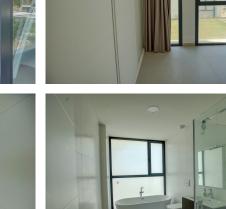

## La Duquesa

REF# BEMR4763989 €1,200,000

| BEDS | BATHS | BUILT  | PLOT   | TERRACE |
|------|-------|--------|--------|---------|
| 4    | 3     | 144 m² | 525 m² | 68 m²   |

We are delighted to offer you this recently completed contemporary villa with panoramic sea views. This well designed villa offers 4 bedrooms and 3 bathrooms. the open plan spacious living is full of natural light the floor to ceiling sliding glass windows allowing a seamless flow to a large private terrace overlooking the private pool, perfect for indoor outdoor living. Fully equipped high gloss kitchen with large island peninsula for casual dining. on the ground level is one double bedroom and one full bathroom. Upstairs a further 2 generously sized double bedrooms with shared bathroom with walk in shower. Also the master suite with free standing bath tub and separate shower. For extra comfort all bathrooms feature under floor heating. All upstairs bedrooms offer fantastic sea views as well as direct access from each bedroom to a large covered terrace to sit and enjoy the panoramic views. Hot and cold centralized air conditioning split throughout. Built with the latest materials and

technology including the Areotermia heating and cooling system. Set within a villa community, walking distance to the beach and only a few minutes away from the bustling marina of Duquesa and Estepona vibrant town center, this fantastic villa offers the perfect blend of luxury permanent or holiday living and convenience making it an idea choice for those looking to enjoy the Costa del sol.