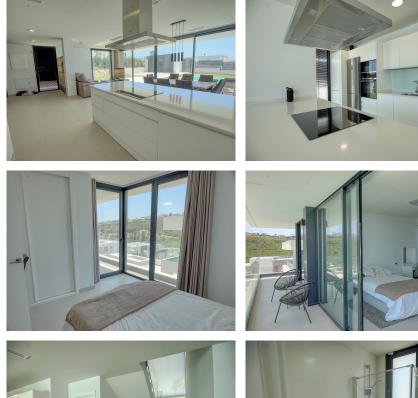

## La Duquesa

REF# BEMR4763989 €1,200,000

| BEDS | BATHS | BUILT  | PLOT   | TERRACE |
|------|-------|--------|--------|---------|
| 4    | 3     | 144 m² | 525 m² | 68 m²   |

We are delighted to offer you this recently completed contemporary villa with panoramic sea views. This well designed villa offers 4 bedrooms and 3 bathrooms. the open plan spacious living is full of natural light the floor to ceiling sliding glass windows allowing a seamless flow to a large private terrace overlooking the private pool, perfect for indoor outdoor living. Fully equipped high gloss kitchen with large island peninsula for casual dining. on the ground level is one double bedroom and one full bathroom. Upstairs a further 2 generously sized double bedrooms with shared bathroom with walk in shower. Also the master suite with free standing bath tub and separate shower. For extra comfort all bathrooms feature under floor heating. All upstairs bedrooms offer fantastic sea views as well as direct access from each bedroom to a large covered terrace to sit and enjoy the panoramic views. Hot and cold centralized air conditioning split throughout. Built with the latest materials and

technology including the Areotermia heating and cooling system. Set within a villa community, walking distance to the beach and only a few minutes away from the bustling marina of Duquesa and Estepona vibrant town center, this fantastic villa offers the perfect blend of luxury permanent or holiday living and convenience making it an idea choice for those looking to enjoy the Costa del sol.