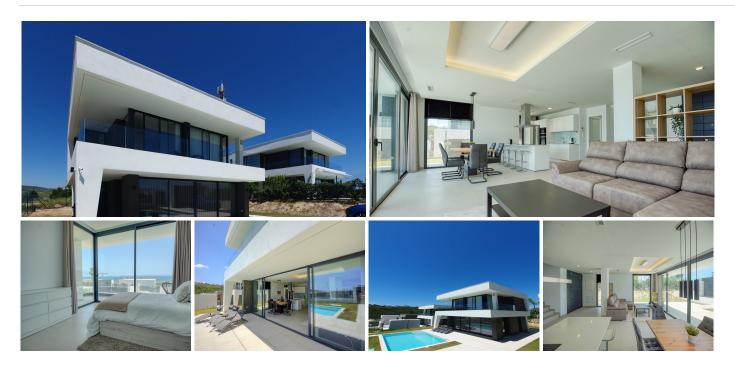

## La Duquesa

REF# BEMR4763989 €1,200,000

| BEDS | BATHS | BUILT  | PLOT   | TERRACE |
|------|-------|--------|--------|---------|
| 4    | 3     | 144 m² | 525 m² | 68 m²   |

We are delighted to offer you this recently completed contemporary villa with panoramic sea views. This well designed villa offers 4 bedrooms and 3 bathrooms. the open plan spacious living is full of natural light the floor to ceiling sliding glass windows allowing a seamless flow to a large private terrace overlooking the private pool, perfect for indoor outdoor living. Fully equipped high gloss kitchen with large island peninsula for casual dining. on the ground level is one double bedroom and one full bathroom. Upstairs a further 2 generously sized double bedrooms with shared bathroom with walk in shower. Also the master suite with free standing bath tub and separate shower. For extra comfort all bathrooms feature under floor heating. All upstairs bedrooms offer fantastic sea views as well as direct access from each bedroom to a large covered terrace to sit and enjoy the panoramic views. Hot and cold centralized air conditioning split throughout. Built with the latest materials and

technology including the Areotermia heating and cooling system. Set within a villa community, walking distance to the beach and only a few minutes away from the bustling marina of Duquesa and Estepona vibrant town center, this fantastic villa offers the perfect blend of luxury permanent or holiday living and convenience making it an idea choice for those looking to enjoy the Costa del sol.