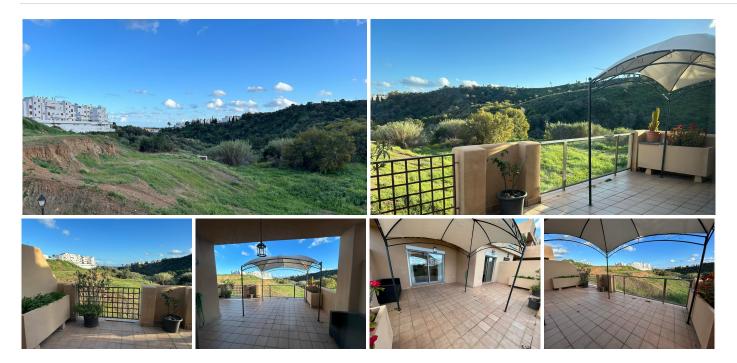

## Estepona

REF# BEMR4764490 €259,000

| BEDS | BATHS | BUILT  | TERRACE |
|------|-------|--------|---------|
| 2    | 2     | 104 m² | 30 m²   |

Spectacular 2 bedroom, 2 bathroom apartment in one of the most coveted areas in Selwo, perfectly located between Estepona and Puerto Banús.

Enjoy an exclusive lifestyle in this property that has a spacious and bright living-dining room, a comfortable fully equipped kitchen open to the living room through an American-style window. It has a large partially covered terrace with open views of nature from where you can see the sea. This bright and spacious space invites you to create unforgettable memories with your loved ones.

In addition, it is ideal for families as it is located in a gated community that offers two communal swimming pools and garden areas.

With a privileged location in full development on the prestigious La Resina golf course, this area is a magnet for those seeking quality of life and tranquility. And if we add that it is just 5 minutes from Estepona and 15