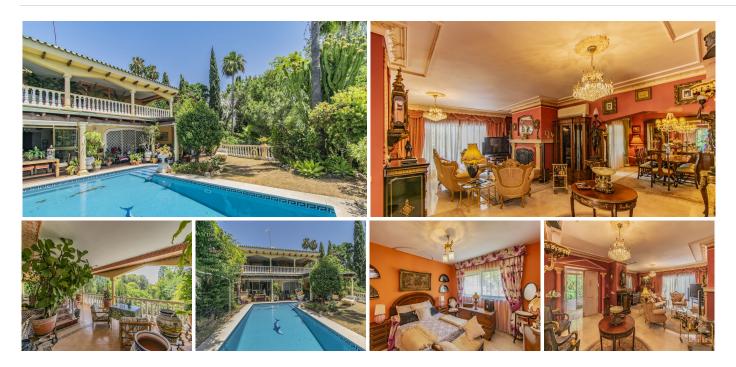

## VILLA WITH PRIVATE POOL IN EXCLUSIVE AREA OF MARBELLA

Fantastic semi-detached villa, located in the exclusive and quiet area of ??Marbella Hill Club, next to Sierra Blanca, just a few minutes drive from The Golden Mile, Puerto Banus and the center of Marbella.

Spacious and comfortable house with a lot of potential, distributed over two floors with a total of four bedrooms (one of them on the ground floor), three bathrooms, large living room with fireplace and separate kitchen.

Externally it has a pleasant 575m2 plot with a private pool, plus an additional part for use and enjoyment. Established within a secure urbanization.

An ideal property for clients who want to enjoy a house with a lot of potential in a quiet and exclusive area of ??Marbella.