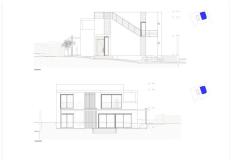

## RESIDENTIAL PLOT BEDROOMS BATHROOMS IN SELWO

Selwo

REF# BEMR4764556 €350,000

BEDS BATHS BUILT PLOT  $273 \text{ m}^2$   $800 \text{ m}^2$ 

Super opportunity for investment for your new home!

Five plots for sale in the super fast developing area of ??the "New Golden Mile" – Selwo, where the most prestigious private American school, cafes, new SPA-center with tennis and paddle courts and the best beaches are located.

The plots measure between 800 - 857 meters, the permitted construction percentage is 25% plus basement.

The project and construction license are included in the sale price, but however it is NOT mandatory to execute the project, you can change the project and chose the design of your choosing. Call us for more details.