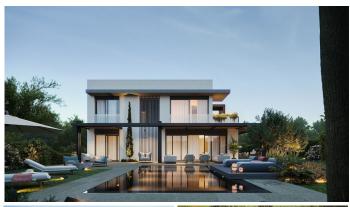

## RESIDENTIAL PLOT BEDROOMS BATHROOMS IN SELWO

Selwo

REF# BEMR4764556 €350,000

BEDS BATHS BUILT PLOT  $273 \text{ m}^2$   $800 \text{ m}^2$ 

Super opportunity for investment for your new home!

Five plots for sale in the super fast developing area of ??the "New Golden Mile" – Selwo, where the most prestigious private American school, cafes, new SPA-center with tennis and paddle courts and the best beaches are located.

The plots measure between 800 - 857 meters, the permitted construction percentage is 25% plus basement.

The project and construction license are included in the sale price, but however it is NOT mandatory to execute the project, you can change the project and chose the design of your choosing. Call us for more details.