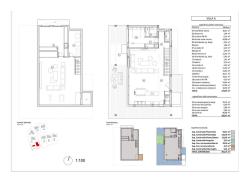

## RESIDENTIAL PLOT BEDROOMS BATHROOMS IN SELWO

Selwo

REF# BEMR4764556 €350,000

BEDS BATHS BUILT PLOT  $273 \text{ m}^2$   $800 \text{ m}^2$ 

Super opportunity for investment for your new home!

Five plots for sale in the super fast developing area of ??the "New Golden Mile" – Selwo, where the most prestigious private American school, cafes, new SPA-center with tennis and paddle courts and the best beaches are located.

The plots measure between 800 - 857 meters, the permitted construction percentage is 25% plus basement.

The project and construction license are included in the sale price, but however it is NOT mandatory to execute the project, you can change the project and chose the design of your choosing. Call us for more details.