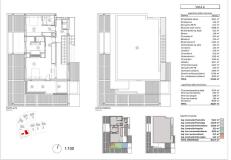

## RESIDENTIAL PLOT BEDROOMS BATHROOMS IN SELWO

Selwo

REF# BEMR4764556 €350,000

BEDS BATHS BUILT PLOT  $273 \text{ m}^2$   $800 \text{ m}^2$ 

Super opportunity for investment for your new home!

Five plots for sale in the super fast developing area of ??the "New Golden Mile" – Selwo, where the most prestigious private American school, cafes, new SPA-center with tennis and paddle courts and the best beaches are located.

The plots measure between 800 - 857 meters, the permitted construction percentage is 25% plus basement.

The project and construction license are included in the sale price, but however it is NOT mandatory to execute the project, you can change the project and chose the design of your choosing. Call us for more details.