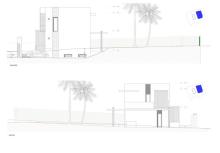

## RESIDENTIAL PLOT BEDROOMS BATHROOMS IN SELWO

Selwo

REF# BEMR4764556 €350,000

BEDS BATHS BUILT PLOT  $273 \text{ m}^2$   $800 \text{ m}^2$ 

Super opportunity for investment for your new home!

Five plots for sale in the super fast developing area of ??the "New Golden Mile" – Selwo, where the most prestigious private American school, cafes, new SPA-center with tennis and paddle courts and the best beaches are located.

The plots measure between 800 - 857 meters, the permitted construction percentage is 25% plus basement.

The project and construction license are included in the sale price, but however it is NOT mandatory to execute the project, you can change the project and chose the design of your choosing. Call us for more details.