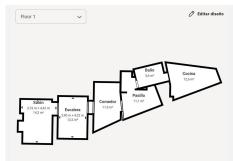

#### Key Features:

- Size: Spacious 147 square meters of built space
- Bedrooms: 2 generously sized bedrooms
- Bathrooms: 2 modern bathrooms, including one en suite
- Living Spaces: 2 cozy living rooms and large inner hall, all semi open plan, perfect for relaxation and entertaining