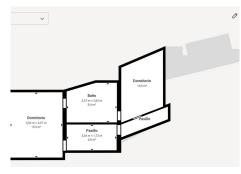

#### Key Features:

- Size: Spacious 147 square meters of built space
- Bedrooms: 2 generously sized bedrooms
- Bathrooms: 2 modern bathrooms, including one en suite
- Living Spaces: 2 cozy living rooms and large inner hall, all semi open plan, perfect for relaxation and entertaining