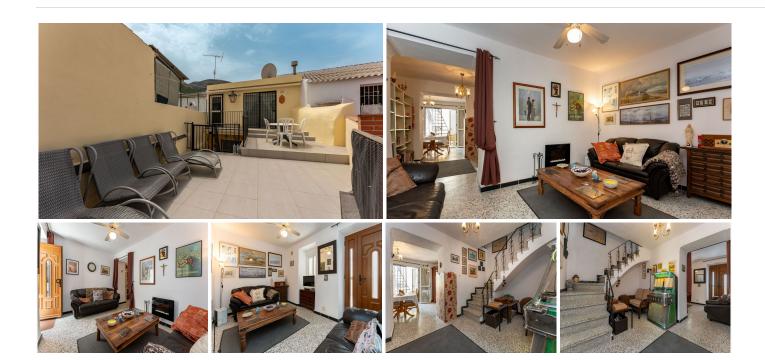

# TOWNHOUSE 2 BEDROOMS 2 BATHROOMS IN ALHAURIN EL GRANDE

Alhaurin el Grande

REF# BEMR4764790 €176,000

| BEDS | BATHS | BUILT  |
|------|-------|--------|
| 2    | 2     | 147 m² |

Discover your dream home in the heart of Alhaurin El Grande! This delightful townhouse, built in 1976, is situated on a tranquil street, offering the perfect blend of comfort and convenience.

#### Key Features:

- Size: Spacious 147 square meters of built space
- Bedrooms: 2 generously sized bedrooms
- Bathrooms: 2 modern bathrooms, including one en suite
- Living Spaces: 2 cozy living rooms and large inner hall, all semi open plan, perfect for relaxation and entertaining

#### Special Highlights:

- Electric Fireplace: Enjoy warm and cozy evenings
- Private Terraces: Including a large roof terrace, ideal for outdoor gatherings and taking in the breathtaking mountain and country views
- Utility Room: Convenient and practical space for laundry and storage
- Fully Furnished: Move in immediately with all furnishings included
- Low Maintenance Terraces: Easy to care for, providing more time to enjoy your beautiful home