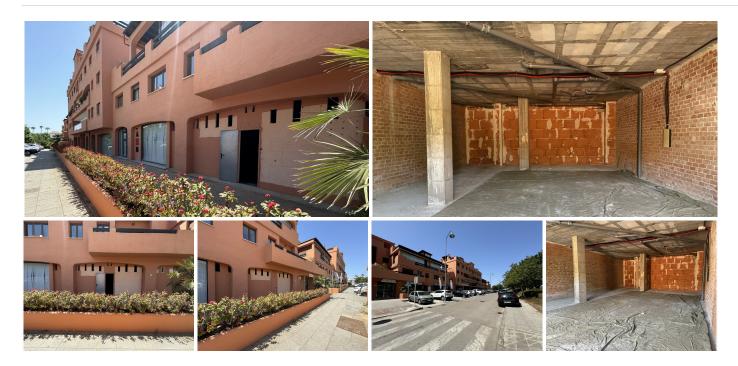

## Estepona

REF# BEMR4764889 €300,000

BEDS

BATHS

0.5

BUILT

138 m²

Location: Estepona, Avenida Litoral

Description: Total Built Area: 138 sqm Usable Area: 128 sqm Ideal for a variety of business types. Situated in a vibrant area with: Shops Supermarkets Pharmacies Clinics Bus station This prime commercial space offers an excellent opportunity for businesses looking to establish themselves +34 952 939 460 · info@bromleyestatesmarbella.com Urbanizacion El Rosario, CN340, Km 188, Marbella, Malaga 29603

in a high-traffic area of Estepona. With ample space and a strategic location, it's perfect for attracting customers and growing your business.

+34 952 939 460 · info@bromleyestatesmarbella.com Urbanizacion El Rosario, CN340, Km 188, Marbella, Malaga 29603