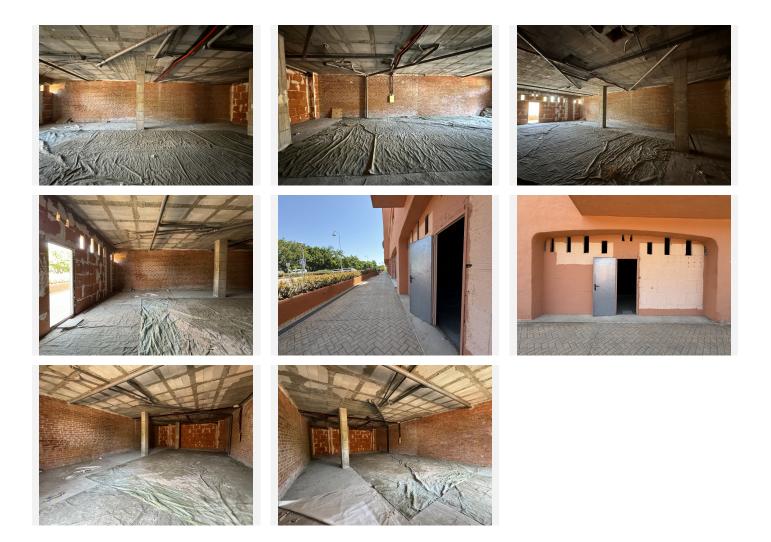

Description: Total Built Area: 138 sqm Usable Area: 128 sqm Ideal for a variety of business types. Situated in a vibrant area with: Shops Supermarkets Pharmacies Clinics Bus station This prime commercial space offers an excellent opportunity for businesses looking to establish themselves +34 952 939 460 · info@bromleyestatesmarbella.com Urbanizacion El Rosario, CN340, Km 188, Marbella, Malaga 29603

in a high-traffic area of Estepona. With ample space and a strategic location, it's perfect for attracting customers and growing your business.

+34 952 939 460 · info@bromleyestatesmarbella.com Urbanizacion El Rosario, CN340, Km 188, Marbella, Malaga 29603