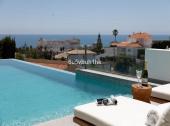

## HOUSE 4 BEDROOMS 3 BATHROOMS IN TORREBLANCA

Torreblanca

REF# BEMR4764925 €2,380,000

| BEDS | BATHS | BUILT  | PLOT    |
|------|-------|--------|---------|
| 4    | 3     | 258 m² | 1019 m² |

The outdoor spaces are both extensive and adaptable, featuring inviting porches, expansive terraces, a well-manicured garden with both yasmin and lemon trees, a barbecue area and substantial saltwater infinity pool, offering numerous options for leisure and entertainment. As a cherry on top the villa has a rooftop terrace with superb panoramic views. This villa has interiors by the world famous interior architect Mr Vertti Kivi.