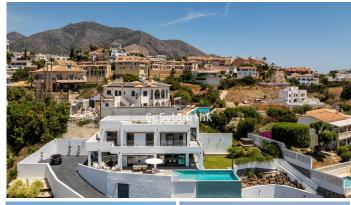

## HOUSE 4 BEDROOMS 3 BATHROOMS IN TORREBLANCA

Torreblanca

REF# BEMR4764925 €2,380,000

| BEDS | BATHS | BUILT  | PLOT    |
|------|-------|--------|---------|
| 4    | 3     | 258 m² | 1019 m² |

The outdoor spaces are both extensive and adaptable, featuring inviting porches, expansive terraces, a well-manicured garden with both yasmin and lemon trees, a barbecue area and substantial saltwater infinity pool, offering numerous options for leisure and entertainment. As a cherry on top the villa has a rooftop terrace with superb panoramic views. This villa has interiors by the world famous interior architect Mr Vertti Kivi.

The main entrance level boasts an expansive living room with an integrated fireplace, an open-plan and fully equipped kitchen.

With breathtaking sea views, the master bedroom and bathroom offer the unique experience of seeing the sea while laying in bed. The view will remain unobstructed by high developments nor tall buildings. The downstairs level boasts a luxurious guest bedroom and bathroom, a state-of-the-art cinema for ultimate entertainment, and an expansive storage room providing ample space for all your belongings.