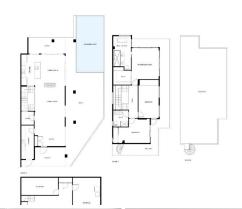

The main entrance level boasts an expansive living room with an integrated fireplace, an open-plan and fully equipped kitchen.

With breathtaking sea views, the master bedroom and bathroom offer the unique experience of seeing the sea while laying in bed. The view will remain unobstructed by high developments nor tall buildings. The downstairs level boasts a luxurious guest bedroom and bathroom, a state-of-the-art cinema for ultimate entertainment, and an expansive storage room providing ample space for all your belongings.