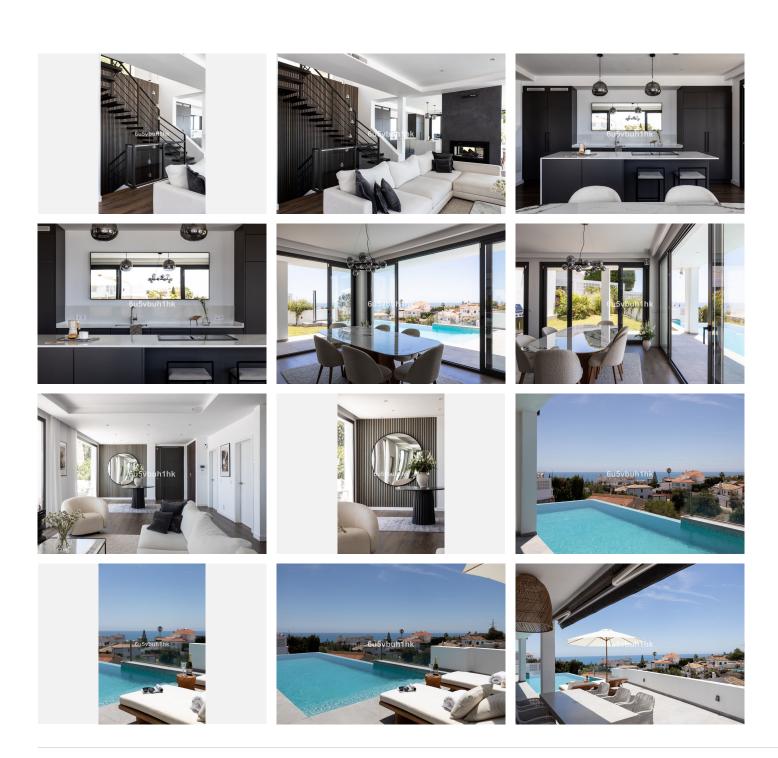

## HOUSE 4 BEDROOMS 3 BATHROOMS IN TORREBLANCA

Torreblanca

REF# BEMR4764925 €2,380,000

| BEDS | BATHS | BUILT  | PLOT    |
|------|-------|--------|---------|
| 4    | 3     | 258 m² | 1019 m² |

The outdoor spaces are both extensive and adaptable, featuring inviting porches, expansive terraces, a well-manicured garden with both yasmin and lemon trees, a barbecue area and substantial saltwater infinity pool, offering numerous options for leisure and entertainment. As a cherry on top the villa has a rooftop terrace with superb panoramic views. This villa has interiors by the world famous interior architect Mr Vertti Kivi.

The main entrance level boasts an expansive living room with an integrated fireplace, an open-plan and fully equipped kitchen.

With breathtaking sea views, the master bedroom and bathroom offer the unique experience of seeing the sea while laying in bed. The view will remain unobstructed by high developments nor tall buildings. The downstairs level boasts a luxurious guest bedroom and bathroom, a state-of-the-art cinema for ultimate entertainment, and an expansive storage room providing ample space for all your belongings.