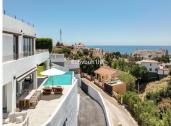

## HOUSE 4 BEDROOMS 3 BATHROOMS IN TORREBLANCA

Torreblanca

REF# BEMR4764925 €2,380,000

| BEDS | BATHS | BUILT  | PLOT    |
|------|-------|--------|---------|
| 4    | 3     | 258 m² | 1019 m² |

The outdoor spaces are both extensive and adaptable, featuring inviting porches, expansive terraces, a well-manicured garden with both yasmin and lemon trees, a barbecue area and substantial saltwater infinity pool, offering numerous options for leisure and entertainment. As a cherry on top the villa has a rooftop terrace with superb panoramic views. This villa has interiors by the world famous interior architect Mr Vertti Kivi.

The main entrance level boasts an expansive living room with an integrated fireplace, an open-plan and fully equipped kitchen.

With breathtaking sea views, the master bedroom and bathroom offer the unique experience of seeing the sea while laying in bed. The view will remain unobstructed by high developments nor tall buildings. The downstairs level boasts a luxurious guest bedroom and bathroom, a state-of-the-art cinema for ultimate entertainment, and an expansive storage room providing ample space for all your belongings.