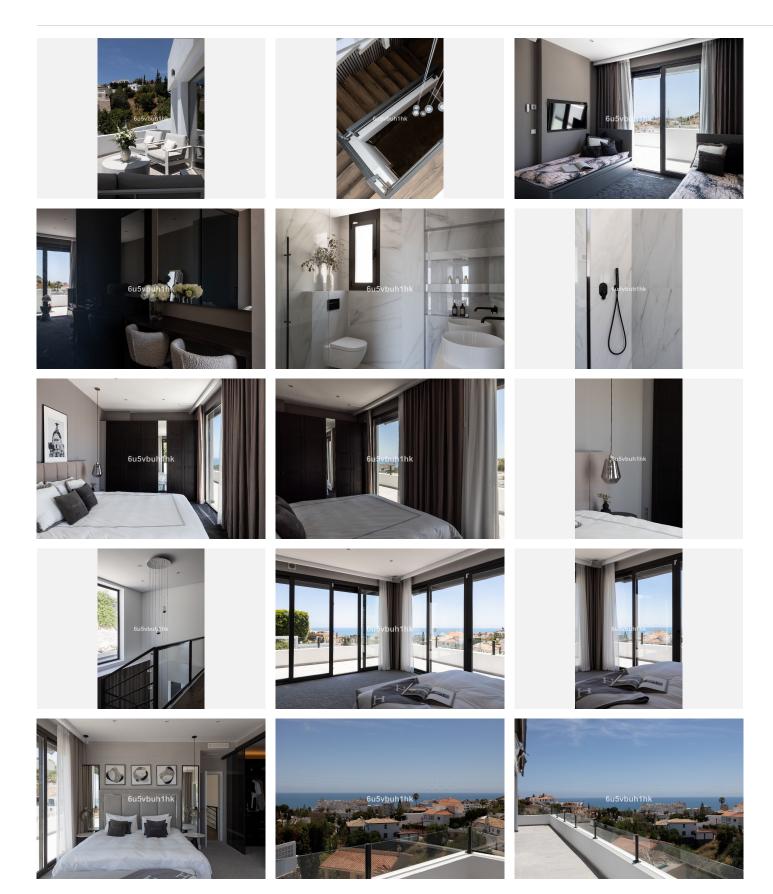

The main entrance level boasts an expansive living room with an integrated fireplace, an open-plan and fully equipped kitchen.

With breathtaking sea views, the master bedroom and bathroom offer the unique experience of seeing the sea while laying in bed. The view will remain unobstructed by high developments nor tall buildings. The downstairs level boasts a luxurious guest bedroom and bathroom, a state-of-the-art cinema for ultimate entertainment, and an expansive storage room providing ample space for all your belongings.

+34 952 939 460 · info@bromleyestatesmarbella.com Urbanizacion El Rosario, CN340, Km 188, Marbella, Malaga 29603

Marbella

Additional amenities include air-conditioning separately in all rooms, underfloor heating throughout, a home automation system for controlling a high level security system throughout the villa and entire property. This property has space for three cars.