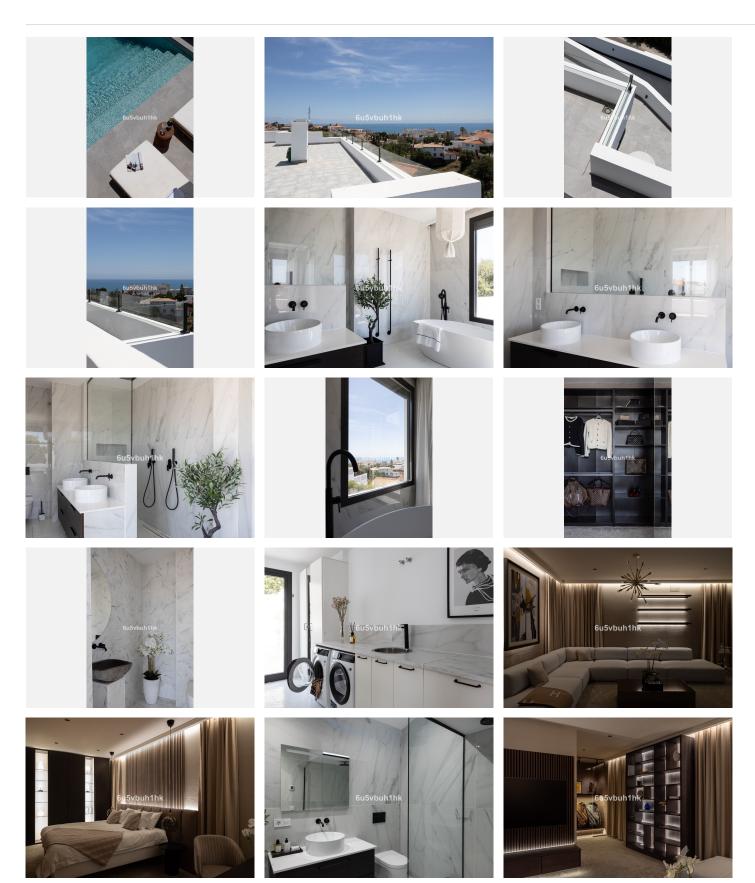

## HOUSE 4 BEDROOMS 3 BATHROOMS IN TORREBLANCA

Torreblanca

REF# BEMR4764925 €2,380,000

| BEDS | BATHS | BUILT  | PLOT    |
|------|-------|--------|---------|
| 4    | 3     | 258 m² | 1019 m² |

The outdoor spaces are both extensive and adaptable, featuring inviting porches, expansive terraces, a well-manicured garden with both yasmin and lemon trees, a barbecue area and substantial saltwater infinity pool, offering numerous options for leisure and entertainment. As a cherry on top the villa has a rooftop terrace with superb panoramic views. This villa has interiors by the world famous interior architect Mr Vertti Kivi.