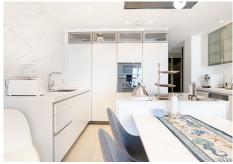

This is a perfect apartment by the sea, consisting of 2 bedrooms and 2 bathrooms, an open kitchen with an island, and a salon from where you can enjoy a magnificent view of the Mediterranean Sea. The sitting area and the master bedroom are connected to the 40m2 covered terrace. The apartment is located on the 1 floor, south facing. There is an underground garage and store room.