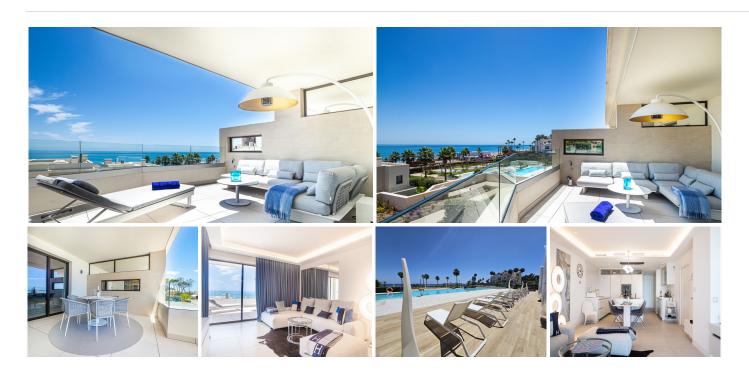

For those looking to live in the Costa del Sol, Velaya is the perfect place. The development benefits from an unparalleled beachfront location and enjoys, among others, a wide cultural, gastronomic, and sports offering.

This is a perfect apartment by the sea, consisting of 2 bedrooms and 2 bathrooms, an open kitchen with an island, and a salon from where you can enjoy a magnificent view of the Mediterranean Sea. The sitting area and the master bedroom are connected to the 40m2 covered terrace. The apartment is located on the 1 floor, south facing. There is an underground garage and store room.

This beautiful apartment is fully furnished with the luxury and highest quality furniture.

The urbanization has been developed to meet all needs and for you to enjoy a beach-chic lifestyle, luxuriating in nature's bounty, and finding the peace, and relaxation you are looking for. Apart from the

#### **BROMLEY ESTATES**

. Marbella.

extra-sized heated swimming pool, you can enjoy a tennis/paddle court, outdoor BBQ, Jacuzzi, kids pool, gym pavilion, and kids play area. There are security systems and a concierge.

The residential offering stands out for the quality of its materials, exclusivity, architectural features, and enviable beachfront location.

In front of the urbanization, there is a new promenade and a few very nice beach clubs to spend your relaxing time there.