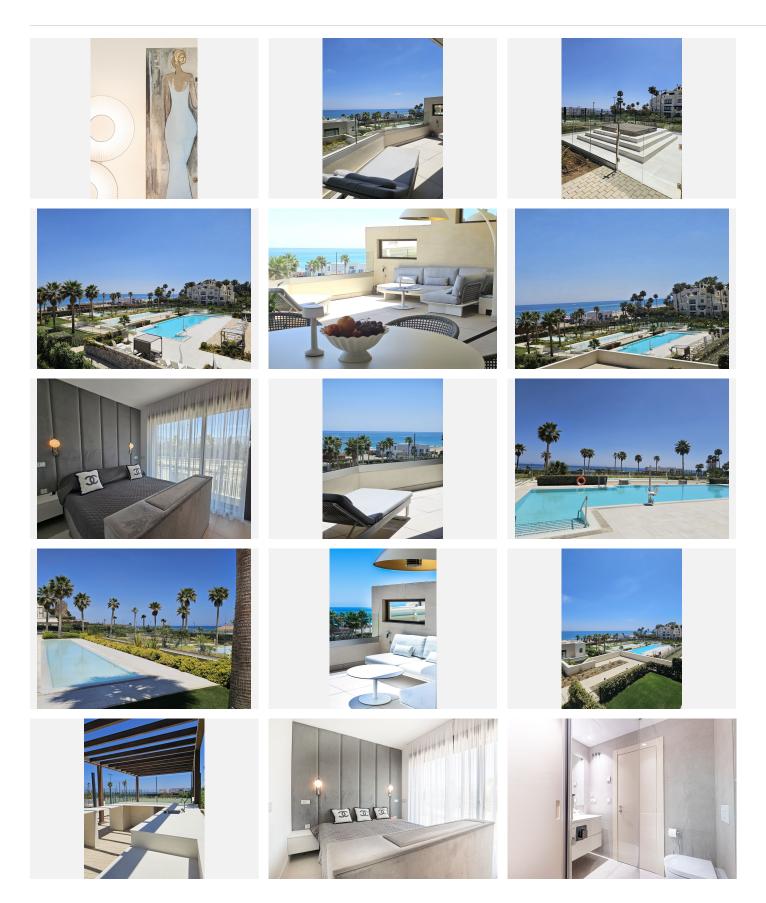

For those looking to live in the Costa del Sol, Velaya is the perfect place. The development benefits from an unparalleled beachfront location and enjoys, among others, a wide cultural, gastronomic, and sports offering.

This is a perfect apartment by the sea, consisting of 2 bedrooms and 2 bathrooms, an open kitchen with an island, and a salon from where you can enjoy a magnificent view of the Mediterranean Sea. The sitting area and the master bedroom are connected to the 40m2 covered terrace. The apartment is located on the 1 floor, south facing. There is an underground garage and store room.

#### **BROMLEY ESTATES**

. Marbella.

extra-sized heated swimming pool, you can enjoy a tennis/paddle court, outdoor BBQ, Jacuzzi, kids pool, gym pavilion, and kids play area. There are security systems and a concierge.

The residential offering stands out for the quality of its materials, exclusivity, architectural features, and enviable beachfront location.

In front of the urbanization, there is a new promenade and a few very nice beach clubs to spend your relaxing time there.