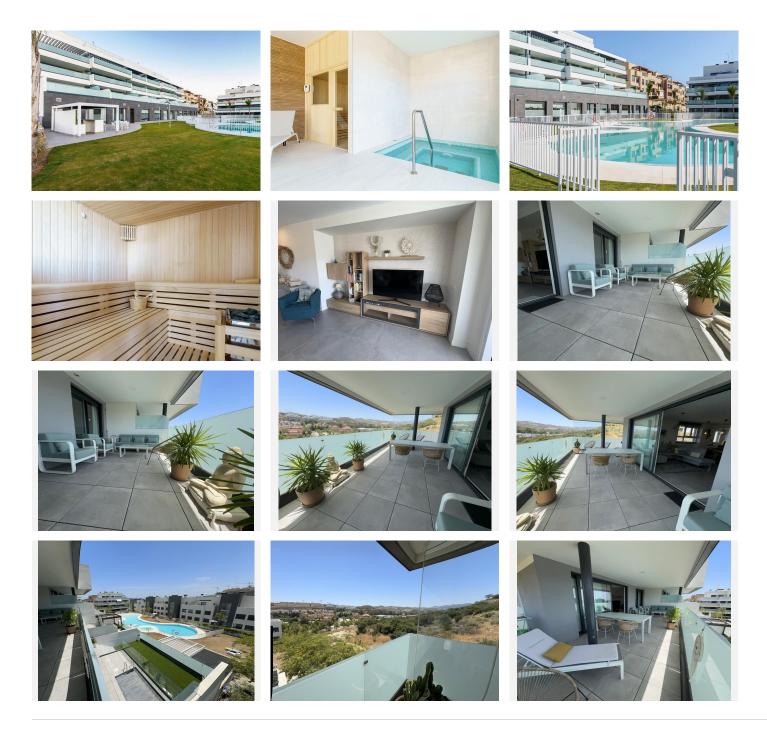

## REF# BEMR4764970 €750,000

| BEDS | BATHS | BUILT  | TERRACE |
|------|-------|--------|---------|
| 4    | 2.5   | 185 m² | 30 m²   |

Beautiful Modern 4-Bedroom Apartment in La Cala de Mijas

Discover the epitome of luxury living in this stunning 4-bedroom apartment located in La Cala de Mijas. This elegant residence offers 2.5 bathrooms, including a master bedroom with an ensuite. The apartment is designed with a contemporary flair, featuring beautiful modern furniture that complements its sophisticated ambiance.

Complex Amenities: Access to exceptional facilities including a gym, sauna, and a beach pool, perfect for relaxation and fitness.

Parking: Includes a garage for secure parking.

Storage: Additional storage space is available for your convenience.

Location: Situated within walking distance to the vibrant center of La Cala de Mijas, offering a perfect blend of tranquility and accessibility to local amenities, shops, and restaurants.

Embrace the luxury and convenience of living in this exquisite apartment, where every detail is designed to offer the utmost comfort and style.