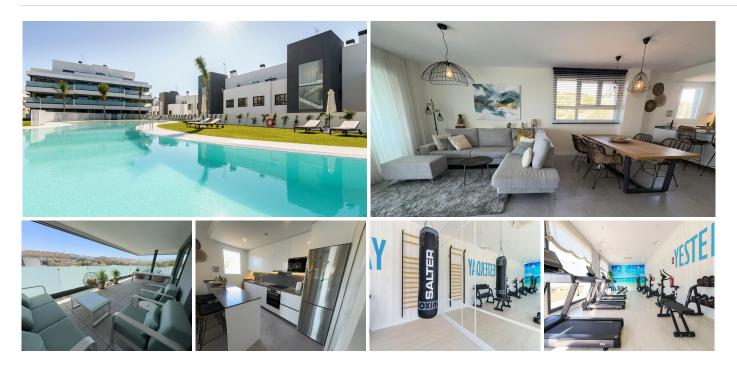

## REF# BEMR4764970 €750,000

| BEDS | BATHS | BUILT  | TERRACE |
|------|-------|--------|---------|
| 4    | 2.5   | 185 m² | 30 m²   |

Beautiful Modern 4-Bedroom Apartment in La Cala de Mijas

Discover the epitome of luxury living in this stunning 4-bedroom apartment located in La Cala de Mijas. This elegant residence offers 2.5 bathrooms, including a master bedroom with an ensuite. The apartment is designed with a contemporary flair, featuring beautiful modern furniture that complements its sophisticated ambiance.

Key Features:

Bedrooms: 4 spacious and well-appointed bedrooms.

Bathrooms: 2.5 bathrooms, including a luxurious ensuite in the master bedroom.

Furniture: Beautiful modern furniture that enhances the apartment's sleek design.

Complex Amenities: Access to exceptional facilities including a gym, sauna, and a beach pool, perfect for relaxation and fitness.

Parking: Includes a garage for secure parking.

Storage: Additional storage space is available for your convenience.