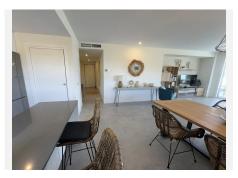

## REF# BEMR4764970 €750,000

| BEDS | BATHS | BUILT  | TERRACE |
|------|-------|--------|---------|
| 4    | 2.5   | 185 m² | 30 m²   |

Beautiful Modern 4-Bedroom Apartment in La Cala de Mijas

Discover the epitome of luxury living in this stunning 4-bedroom apartment located in La Cala de Mijas. This elegant residence offers 2.5 bathrooms, including a master bedroom with an ensuite. The apartment is designed with a contemporary flair, featuring beautiful modern furniture that complements its sophisticated ambiance.

Key Features:

Bedrooms: 4 spacious and well-appointed bedrooms.

Bathrooms: 2.5 bathrooms, including a luxurious ensuite in the master bedroom.

Furniture: Beautiful modern furniture that enhances the apartment's sleek design.