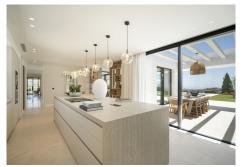

The villa is adorned with numerous floor-to-ceiling windows, allowing abundant natural light to flood the interior spaces. The interior design is impeccable, featuring a curated collection of furniture and decorations that blend modern comfort with aesthetic appeal. The living and dining areas are seamlessly connected to the contemporary kitchen, which boasts a stunning kitchen island and ample storage space, making it an ideal area for cooking and entertaining.