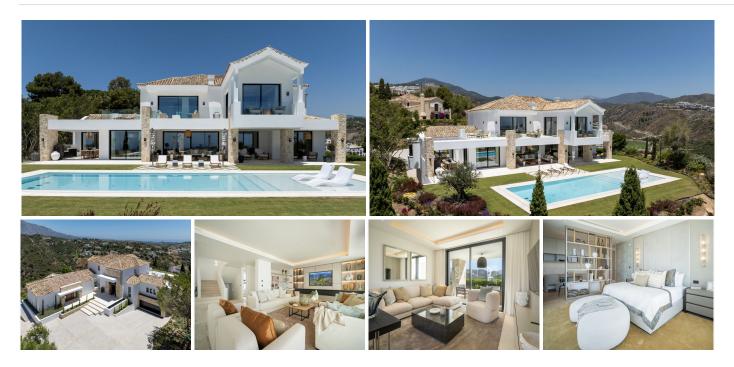

## REF# BEMR4765186 €10,900,000

| BEDS | BATHS | BUILT  | PLOT    | TERRACE |
|------|-------|--------|---------|---------|
| 8    | 10    | 958 m² | 3631 m² | 370 m²  |

Discover an extraordinary new-build villa designed by the renowned architect and interior design firm GC Studios, nestled on an elevated plot that offers residents an exclusive and sophisticated lifestyle. The property showcases an architectural fusion of traditional Mediterranean and French Provencal aesthetics, featuring natural materials and traditional roof tiles set on a gable rooftop.

The villa is surrounded by meticulously landscaped gardens and manicured lawns, creating a serene and picturesque environment. A private pool enhances the allure of the outdoor space, complemented by multiple chill-out areas perfect for relaxation and entertainment.

The villa is adorned with numerous floor-to-ceiling windows, allowing abundant natural light to flood the interior spaces. The interior design is impeccable, featuring a curated collection of furniture and decorations that blend modern comfort with aesthetic appeal. The living and dining areas are seamlessly connected to the contemporary kitchen, which boasts a stunning kitchen island and ample storage space, making it an ideal area for cooking and entertaining.

## BROMLEY ESTATES Marbella.

The bedrooms are exquisitely appointed, with the master bedroom standing out as a private oasis of comfort and style. This master suite includes a private terrace offering panoramic views of the surrounding area and the Mediterranean Sea.