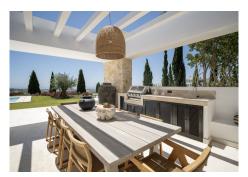

The villa is surrounded by meticulously landscaped gardens and manicured lawns, creating a serene and picturesque environment. A private pool enhances the allure of the outdoor space, complemented by multiple chill-out areas perfect for relaxation and entertainment.

The villa is adorned with numerous floor-to-ceiling windows, allowing abundant natural light to flood the interior spaces. The interior design is impeccable, featuring a curated collection of furniture and decorations that blend modern comfort with aesthetic appeal. The living and dining areas are seamlessly connected to the contemporary kitchen, which boasts a stunning kitchen island and ample storage space, making it an ideal area for cooking and entertaining.