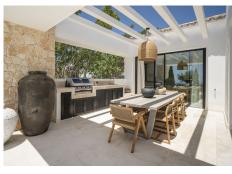

The villa is surrounded by meticulously landscaped gardens and manicured lawns, creating a serene and picturesque environment. A private pool enhances the allure of the outdoor space, complemented by multiple chill-out areas perfect for relaxation and entertainment.

The villa is adorned with numerous floor-to-ceiling windows, allowing abundant natural light to flood the interior spaces. The interior design is impeccable, featuring a curated collection of furniture and decorations that blend modern comfort with aesthetic appeal. The living and dining areas are seamlessly connected to the contemporary kitchen, which boasts a stunning kitchen island and ample storage space, making it an ideal area for cooking and entertaining.