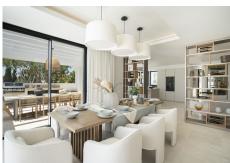

The villa is adorned with numerous floor-to-ceiling windows, allowing abundant natural light to flood the interior spaces. The interior design is impeccable, featuring a curated collection of furniture and decorations that blend modern comfort with aesthetic appeal. The living and dining areas are seamlessly connected to the contemporary kitchen, which boasts a stunning kitchen island and ample storage space, making it an ideal area for cooking and entertaining.