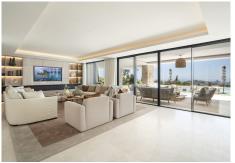

The villa is adorned with numerous floor-to-ceiling windows, allowing abundant natural light to flood the interior spaces. The interior design is impeccable, featuring a curated collection of furniture and decorations that blend modern comfort with aesthetic appeal. The living and dining areas are seamlessly connected to the contemporary kitchen, which boasts a stunning kitchen island and ample storage space, making it an ideal area for cooking and entertaining.