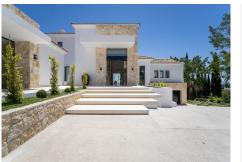

## REF# BEMR4765186 €10,900,000

| BEDS | BATHS | BUILT  | PLOT    | TERRACE |
|------|-------|--------|---------|---------|
| 8    | 10    | 958 m² | 3631 m² | 370 m²  |

Discover an extraordinary new-build villa designed by the renowned architect and interior design firm GC Studios, nestled on an elevated plot that offers residents an exclusive and sophisticated lifestyle. The property showcases an architectural fusion of traditional Mediterranean and French Provencal aesthetics, featuring natural materials and traditional roof tiles set on a gable rooftop.

The villa is adorned with numerous floor-to-ceiling windows, allowing abundant natural light to flood the interior spaces. The interior design is impeccable, featuring a curated collection of furniture and decorations that blend modern comfort with aesthetic appeal. The living and dining areas are seamlessly connected to the contemporary kitchen, which boasts a stunning kitchen island and ample storage space, making it an ideal area for cooking and entertaining.