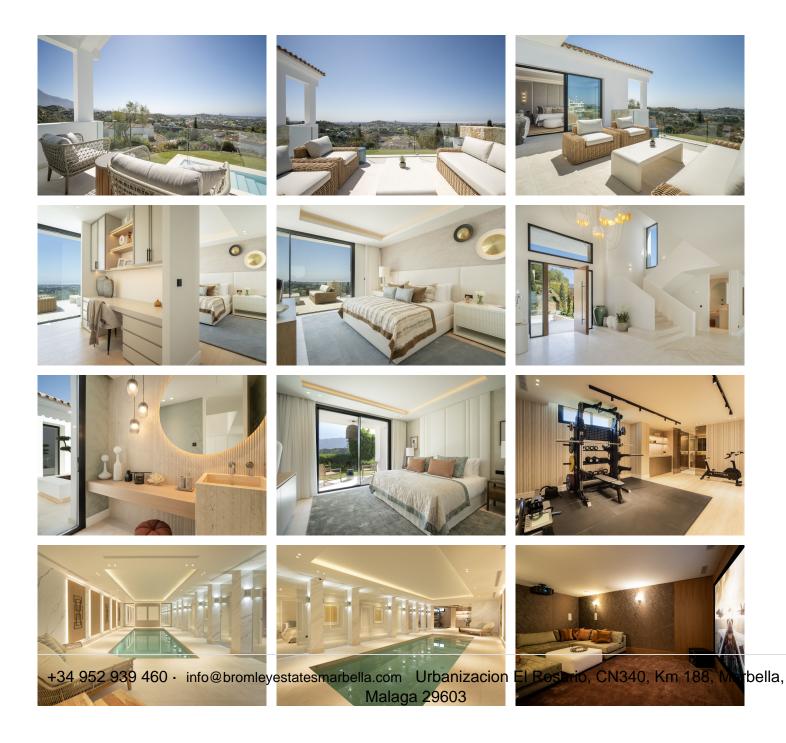

The villa is adorned with numerous floor-to-ceiling windows, allowing abundant natural light to flood the interior spaces. The interior design is impeccable, featuring a curated collection of furniture and decorations that blend modern comfort with aesthetic appeal. The living and dining areas are seamlessly connected to the contemporary kitchen, which boasts a stunning kitchen island and ample storage space, making it an ideal area for cooking and entertaining.

## BROMLEY ESTATES Marbella.

The bedrooms are exquisitely appointed, with the master bedroom standing out as a private oasis of comfort and style. This master suite includes a private terrace offering panoramic views of the surrounding area and the Mediterranean Sea.

Additionally, the villa boasts a lavish array of amenities designed for luxury living. These include a home gym for fitness enthusiasts, a cinema room for entertainment, and a SPA complete with a sauna and indoor pool, providing a sanctuary of relaxation and wellness.