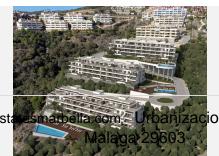

## GROUND FLOOR APARTMENT 1 BEDROOM 1 BATHROOM IN CALAHONDA

Calahonda

REF# BEMR4765210 €225,032

| BEDS | BATHS | BUILT | TERRACE |
|------|-------|-------|---------|
| 1    | 1     | 61 m² | 13 m²   |

New Development: Prices from €225,032 to €432,502. .

It consists of 3 buildings with panoramic views of the sea, an innovative and sustainable housing project in Sitio de Calahonda in Mijas Costa composed of 93 apartments with large terraces and a fabulous complex.

The typology of the homes are 1,2 and 3 bedrooms from 63m2 to 122m2 that share characteristics such as:

- Terraces with sea views
- Parking and storage room included
- •Common areas with 1 outdoor pool per infinity-type building.