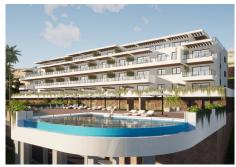

It consists of 3 buildings with panoramic views of the sea, an innovative and sustainable housing project in Sitio de Calahonda in Mijas Costa composed of 93 apartments with large terraces and a fabulous complex.

The typology of the homes are 1,2 and 3 bedrooms from 63m2 to 122m2 that share characteristics such as:

- Terraces with sea views
- Parking and storage room included
- •Common areas with 1 outdoor pool per infinity-type building.