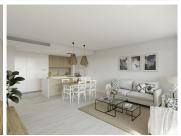

## GROUND FLOOR APARTMENT 1 BEDROOM 1 BATHROOM IN CALAHONDA

Calahonda

REF# BEMR4765210 €225,032

| BEDS | BATHS | BUILT | TERRACE |
|------|-------|-------|---------|
| 1    | 1     | 61 m² | 13 m²   |

New Development: Prices from €225,032 to €432,502. .

It consists of 3 buildings with panoramic views of the sea, an innovative and sustainable housing project in Sitio de Calahonda in Mijas Costa composed of 93 apartments with large terraces and a fabulous complex.

The typology of the homes are 1,2 and 3 bedrooms from 63m2 to 122m2 that share characteristics such as:

- Terraces with sea views
- Parking and storage room included
- •Common areas with 1 outdoor pool per infinity-type building.