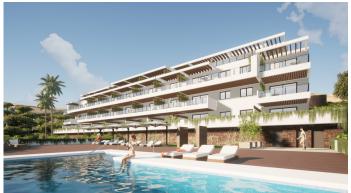

It consists of 3 buildings with panoramic views of the sea, an innovative and sustainable housing project in Sitio de Calahonda in Mijas Costa composed of 93 apartments with large terraces and a fabulous complex.

The typology of the homes are 1,2 and 3 bedrooms from 63m2 to 122m2 that share characteristics such as:

- Terraces with sea views
- Parking and storage room included
- •Common areas with 1 outdoor pool per infinity-type building.