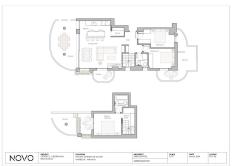

## DUPLEX 3 BEDROOMS 3 BATHROOMS IN NUEVA ANDALUCIA

Nueva Andalucia

REF# BEMR4765252 €445.000

| BEDS | BATHS | BUILT  | TERRACE |
|------|-------|--------|---------|
| 3    | 3     | 115 m² | 80 m²   |

An unmissable Opportunity for the shrewd property investor.

Step into the realm of prime real estate with this exceptional 3-bedroom corner duplex in Señorio de Aloha, one of the most coveted urbanisations in Nueva Andalucía. Priced irresistibly to capture buyer interest, this property is a golden ticket waiting for the right investor.

This gem has never been on the resale market before. It's a prime corner unit offering unparalleled ease of access.

Investment Potential: With minimal effort, this spacious property can be transformed into a luxurious three or even four-bedroom family haven.