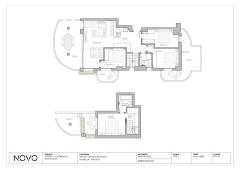

## DUPLEX 3 BEDROOMS 3 BATHROOMS IN NUEVA ANDALUCIA

Nueva Andalucia

REF# BEMR4765252 €445.000

| BEDS | BATHS | BUILT  | TERRACE |
|------|-------|--------|---------|
| 3    | 3     | 115 m² | 80 m²   |

An unmissable Opportunity for the shrewd property investor.

Step into the realm of prime real estate with this exceptional 3-bedroom corner duplex in Señorio de Aloha, one of the most coveted urbanisations in Nueva Andalucía. Priced irresistibly to capture buyer interest, this property is a golden ticket waiting for the right investor.

This gem has never been on the resale market before. It's a prime corner unit offering unparalleled ease of access.

Investment Potential: With minimal effort, this spacious property can be transformed into a luxurious three or even four-bedroom family haven.