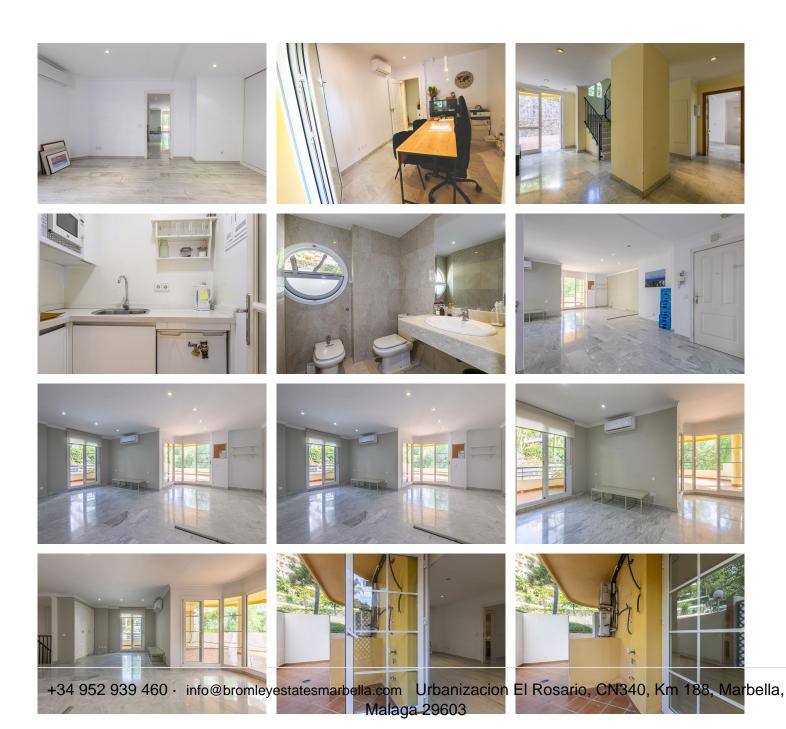

## DUPLEX 3 BEDROOMS 3 BATHROOMS IN NUEVA ANDALUCIA

Nueva Andalucia

REF# BEMR4765252 €445.000

| BEDS | BATHS | BUILT  | TERRACE |
|------|-------|--------|---------|
| 3    | 3     | 115 m² | 80 m²   |

An unmissable Opportunity for the shrewd property investor.

Step into the realm of prime real estate with this exceptional 3-bedroom corner duplex in Señorio de Aloha, one of the most coveted urbanisations in Nueva Andalucía. Priced irresistibly to capture buyer interest, this property is a golden ticket waiting for the right investor.

This gem has never been on the resale market before. It's a prime corner unit offering unparalleled ease of access.

Investment Potential: With minimal effort, this spacious property can be transformed into a luxurious three or even four-bedroom family haven.