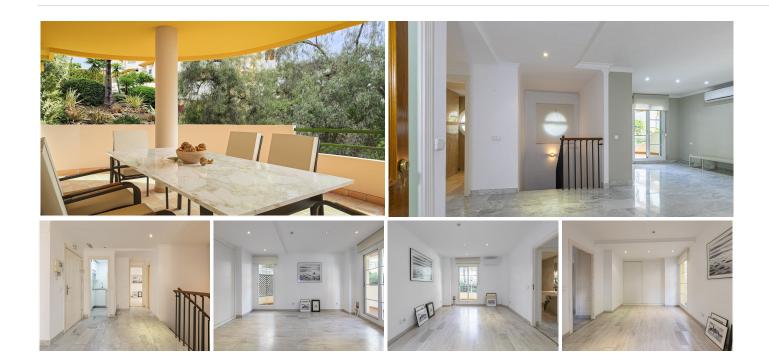

## DUPLEX 3 BEDROOMS 3 BATHROOMS IN NUEVA ANDALUCIA

Nueva Andalucia

REF# BEMR4765252 €445.000

| BEDS | BATHS | BUILT  | TERRACE |
|------|-------|--------|---------|
| 3    | 3     | 115 m² | 80 m²   |

An unmissable Opportunity for the shrewd property investor.

Step into the realm of prime real estate with this exceptional 3-bedroom corner duplex in Señorio de Aloha, one of the most coveted urbanisations in Nueva Andalucía. Priced irresistibly to capture buyer interest, this property is a golden ticket waiting for the right investor.

This gem has never been on the resale market before. It's a prime corner unit offering unparalleled ease of access.

Investment Potential: With minimal effort, this spacious property can be transformed into a luxurious three or even four-bedroom family haven.