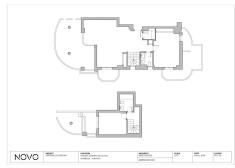

## DUPLEX 3 BEDROOMS 3 BATHROOMS IN NUEVA ANDALUCIA

Nueva Andalucia

REF# BEMR4765252 €445.000

| BEDS | BATHS | BUILT  | TERRACE |
|------|-------|--------|---------|
| 3    | 3     | 115 m² | 80 m²   |

An unmissable Opportunity for the shrewd property investor.

Step into the realm of prime real estate with this exceptional 3-bedroom corner duplex in Señorio de Aloha, one of the most coveted urbanisations in Nueva Andalucía. Priced irresistibly to capture buyer interest, this property is a golden ticket waiting for the right investor.

This gem has never been on the resale market before. It's a prime corner unit offering unparalleled ease of access.

Investment Potential: With minimal effort, this spacious property can be transformed into a luxurious three or even four-bedroom family haven.