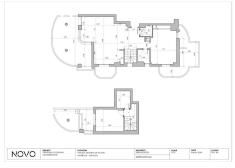

## DUPLEX 3 BEDROOMS 3 BATHROOMS IN NUEVA ANDALUCIA

Nueva Andalucia

REF# BEMR4765252 €445.000

| BEDS | BATHS | BUILT  | TERRACE |
|------|-------|--------|---------|
| 3    | 3     | 115 m² | 80 m²   |

An unmissable Opportunity for the shrewd property investor.

Step into the realm of prime real estate with this exceptional 3-bedroom corner duplex in Señorio de Aloha, one of the most coveted urbanisations in Nueva Andalucía. Priced irresistibly to capture buyer interest, this property is a golden ticket waiting for the right investor.

This gem has never been on the resale market before. It's a prime corner unit offering unparalleled ease of access.

Investment Potential: With minimal effort, this spacious property can be transformed into a luxurious three or even four-bedroom family haven.