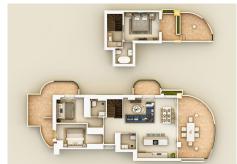

## DUPLEX 3 BEDROOMS 3 BATHROOMS IN NUEVA ANDALUCIA

Nueva Andalucia

REF# BEMR4765252 €445.000

| BEDS | BATHS | BUILT  | TERRACE |
|------|-------|--------|---------|
| 3    | 3     | 115 m² | 80 m²   |

An unmissable Opportunity for the shrewd property investor.

This gem has never been on the resale market before. It's a prime corner unit offering unparalleled ease of access.

Investment Potential: With minimal effort, this spacious property can be transformed into a luxurious three or even four-bedroom family haven.