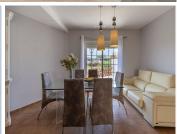

Main floor:\* Main floor:\* Main floor:\* Main floor:\* Main floor:

Spacious living room of 40 square meters with large windows that fill the space with natural light.

A cosy bedroom, perfect for guests or as a home office.

Kitchen with pantry, ideal for food lovers.

A charming patio to relax and enjoy moments outdoors.

First floor:\* First floor:\* First floor:\* First floor:\* First floor:

Three en-suite bedrooms, each with its own private terrace, providing an intimate retreat for each family member.