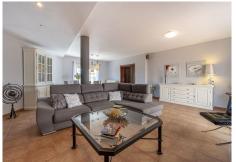

Main floor:\* Main floor:\* Main floor:\* Main floor:\* Main floor:

Spacious living room of 40 square meters with large windows that fill the space with natural light.

A cosy bedroom, perfect for guests or as a home office.