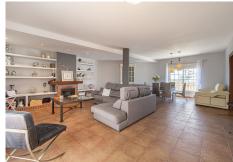

Main floor:\* Main floor:\* Main floor:\* Main floor:\* Main floor:

Spacious living room of 40 square meters with large windows that fill the space with natural light.

A cosy bedroom, perfect for guests or as a home office.