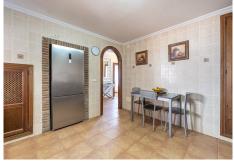

Main floor:\* Main floor:\* Main floor:\* Main floor:\* Main floor:

Spacious living room of 40 square meters with large windows that fill the space with natural light.

A cosy bedroom, perfect for guests or as a home office.

Kitchen with pantry, ideal for food lovers.

A charming patio to relax and enjoy moments outdoors.

First floor:\* First floor:\* First floor:\* First floor:\* First floor:

Three en-suite bedrooms, each with its own private terrace, providing an intimate retreat for each family member.