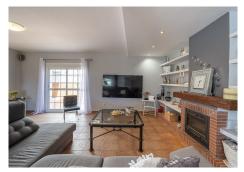

Main floor:\* Main floor:\* Main floor:\* Main floor:\* Main floor:

Spacious living room of 40 square meters with large windows that fill the space with natural light.

A cosy bedroom, perfect for guests or as a home office.