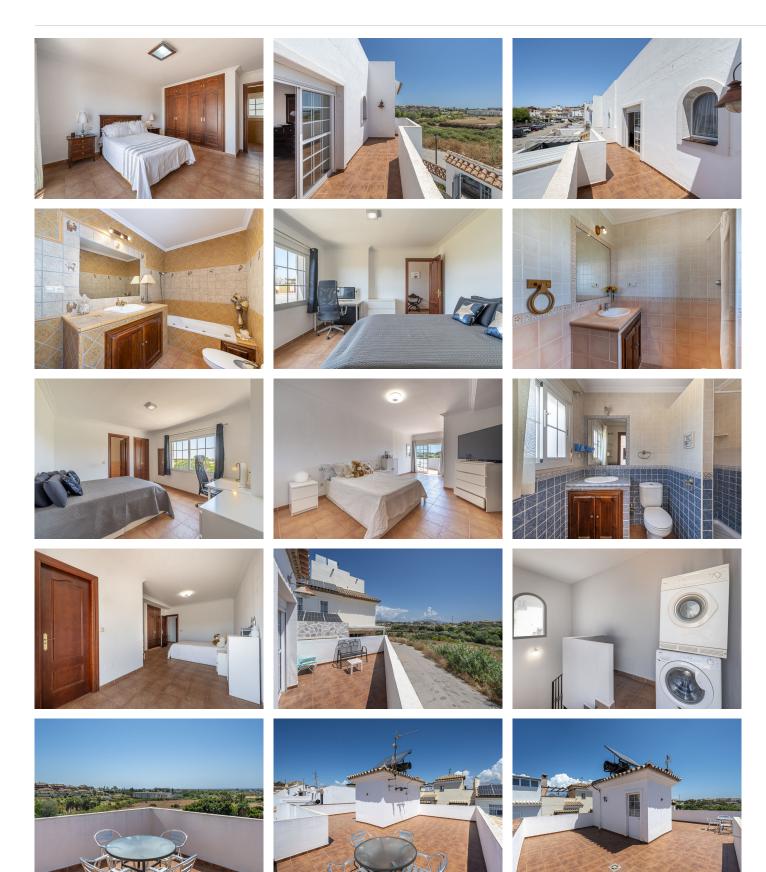

Main floor:\* Main floor:\* Main floor:\* Main floor:\* Main floor:

Spacious living room of 40 square meters with large windows that fill the space with natural light.

A cosy bedroom, perfect for guests or as a home office.

Kitchen with pantry, ideal for food lovers.

A charming patio to relax and enjoy moments outdoors.

First floor:\* First floor:\* First floor:\* First floor:\* First floor:

Three en-suite bedrooms, each with its own private terrace, providing an intimate retreat for each family member.

#### **BROMLEY ESTATES**

. Marbella.

family member.

Basement Floor:\* \* Basement Floor:\* Basement Floor:\* Basement Floor:\* Basement Floor:\* Basement Floor:\* Floor:\* Basement Floor

Spacious garage with capacity for several vehicles.

Ample conversion possibilities: you can transform the basement into a self-contained flat complete with kitchen and bathrooms, ideal for generating additional income or accommodating family members.

Plus a large roof terrace with beautiful views over the coast.