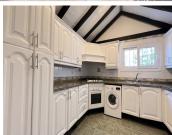

There is a lovely long driveway leading to the Finca. The main house is south-west facing – it is in good condition with high ceilings and good quality pvc windows.

You enter through a covered porch. The main door leads to a living room that has a fabulous beamed high ceiling and a lovely wood burning stove. From here, you can go up a few stairs to a dining room with a Cathedral vaulted ceiling. The kitchen is fully fitted and also has a high vaulted ceiling. The kitchen is a