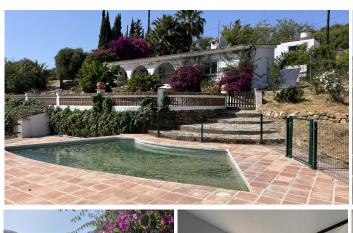

The Finca has four different plots which equate to approximately 10,000 m2 of land. The main plot has a bungalow with private garden and swimming pool, The surrounding plots include a paddock for horses and stables – a perfect home for someone looking to keep horses and animals.

Walking out of the main house, you walk down to a large terrace which then leads down to your private pool and garden that goes all the way to the river. To the right, you have the paddock and stables. The main house and its plot is all fenced in. The house has its own well.