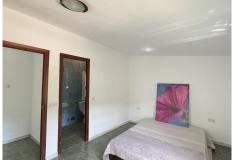

## BROMLEY ESTATES Marbella

separate room but can easily be made open-plan to the dining room for those who may prefer an integrated living environment.

The house has two wings. The first wing has a guest toilet and shower room which can be accessed from the main dining room and from a bedroom. The bedroom has built in wardrobes and direct access through glass balcony doors to the front porch with its views.

The other wing from the living room has a big double bedroom that has access to the front porch, an ensuite bathroom and fitted wardrobes. There is another bedroom in this wing with glass doors and access to the back garden.