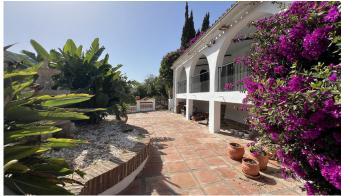

There is a lovely long driveway leading to the Finca. The main house is south-west facing – it is in good condition with high ceilings and good quality pvc windows.

You enter through a covered porch. The main door leads to a living room that has a fabulous beamed high ceiling and a lovely wood burning stove. From here, you can go up a few stairs to a dining room with a Cathedral vaulted ceiling. The kitchen is fully fitted and also has a high vaulted ceiling. The kitchen is a

The grounds are stunning, with mature trees and gardens.

A truly special property.

Come view with me!