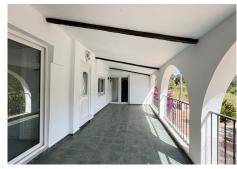

There is a lovely long driveway leading to the Finca. The main house is south-west facing – it is in good condition with high ceilings and good quality pvc windows.

You enter through a covered porch. The main door leads to a living room that has a fabulous beamed high ceiling and a lovely wood burning stove. From here, you can go up a few stairs to a dining room with a Cathedral vaulted ceiling. The kitchen is fully fitted and also has a high vaulted ceiling. The kitchen is a