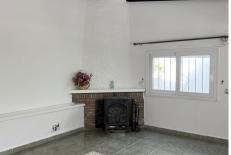

There is a lovely long driveway leading to the Finca. The main house is south-west facing – it is in good condition with high ceilings and good quality pvc windows.

You enter through a covered porch. The main door leads to a living room that has a fabulous beamed high ceiling and a lovely wood burning stove. From here, you can go up a few stairs to a dining room with a Cathedral vaulted ceiling. The kitchen is fully fitted and also has a high vaulted ceiling. The kitchen is a