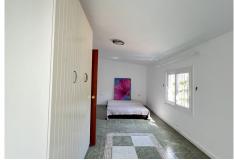

## BROMLEY ESTATES Marbella

separate room but can easily be made open-plan to the dining room for those who may prefer an integrated living environment.

The house has two wings. The first wing has a guest toilet and shower room which can be accessed from the main dining room and from a bedroom. The bedroom has built in wardrobes and direct access through glass balcony doors to the front porch with its views.

The other wing from the living room has a big double bedroom that has access to the front porch, an ensuite bathroom and fitted wardrobes. There is another bedroom in this wing with glass doors and access to the back garden.