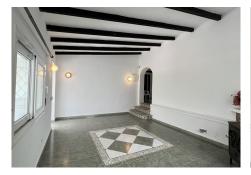

There is a lovely long driveway leading to the Finca. The main house is south-west facing – it is in good condition with high ceilings and good quality pvc windows.

You enter through a covered porch. The main door leads to a living room that has a fabulous beamed high ceiling and a lovely wood burning stove. From here, you can go up a few stairs to a dining room with a Cathedral vaulted ceiling. The kitchen is fully fitted and also has a high vaulted ceiling. The kitchen is a

## BROMLEY ESTATES Marbella

separate room but can easily be made open-plan to the dining room for those who may prefer an integrated living environment.

The house has two wings. The first wing has a guest toilet and shower room which can be accessed from the main dining room and from a bedroom. The bedroom has built in wardrobes and direct access through glass balcony doors to the front porch with its views.