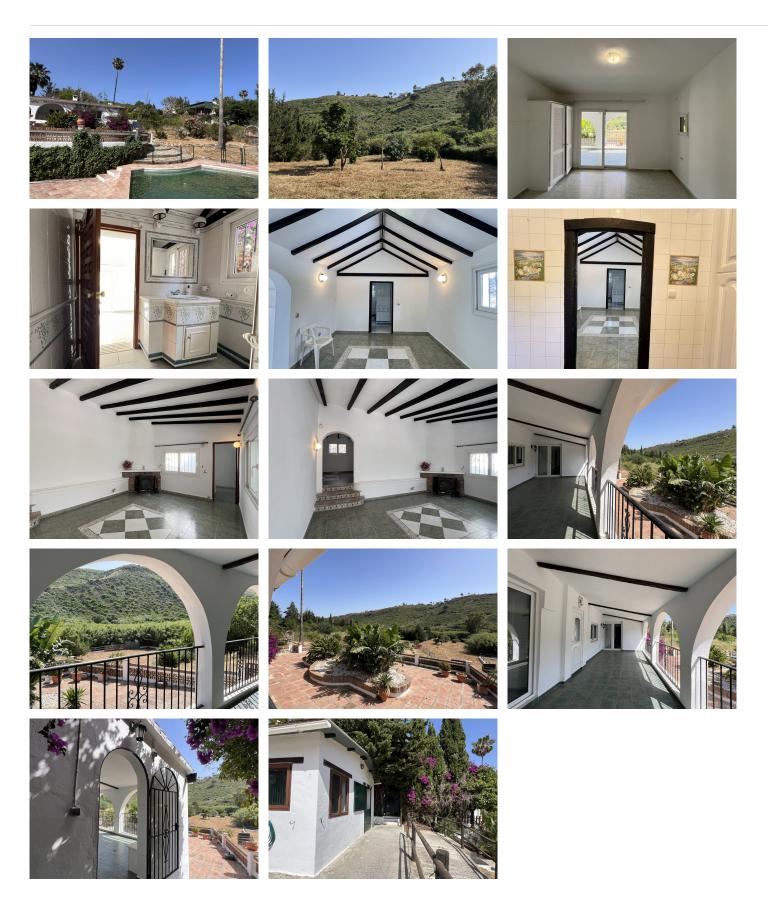

A charming Finca located in Los Hidalgos. A lovely house nestled within rolling hills with spectacular country views, with the grounds leading all the way to the river. Whilst in the heart of nature, it is unbelivable to think you are just a couple of minutes drive away from the coast, the shops, restaurants, and Marina of Duquesa. A secret haven.

The Finca has four different plots which equate to approximately 10,000 m2 of land. The main plot has a bungalow with private garden and swimming pool, The surrounding plots include a paddock for horses and stables – a perfect home for someone looking to keep horses and animals.

There is a lovely long driveway leading to the Finca. The main house is south-west facing – it is in good condition with high ceilings and good quality pvc windows.

You enter through a covered porch. The main door leads to a living room that has a fabulous beamed high ceiling and a lovely wood burning stove. From here, you can go up a few stairs to a dining room with a Cathedral vaulted ceiling. The kitchen is fully fitted and also has a high vaulted ceiling. The kitchen is a

## BROMLEY ESTATES Marbella

separate room but can easily be made open-plan to the dining room for those who may prefer an integrated living environment.

The house has two wings. The first wing has a guest toilet and shower room which can be accessed from the main dining room and from a bedroom. The bedroom has built in wardrobes and direct access through glass balcony doors to the front porch with its views.

The other wing from the living room has a big double bedroom that has access to the front porch, an ensuite bathroom and fitted wardrobes. There is another bedroom in this wing with glass doors and access to the back garden.

Walking out of the main house, you walk down to a large terrace which then leads down to your private pool and garden that goes all the way to the river. To the right, you have the paddock and stables. The main house and its plot is all fenced in. The house has its own well.

The grounds are stunning, with mature trees and gardens.

A truly special property.

Come view with me!