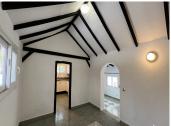

There is a lovely long driveway leading to the Finca. The main house is south-west facing – it is in good condition with high ceilings and good quality pvc windows.

You enter through a covered porch. The main door leads to a living room that has a fabulous beamed high ceiling and a lovely wood burning stove. From here, you can go up a few stairs to a dining room with a Cathedral vaulted ceiling. The kitchen is fully fitted and also has a high vaulted ceiling. The kitchen is a