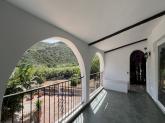

There is a lovely long driveway leading to the Finca. The main house is south-west facing – it is in good condition with high ceilings and good quality pvc windows.

You enter through a covered porch. The main door leads to a living room that has a fabulous beamed high ceiling and a lovely wood burning stove. From here, you can go up a few stairs to a dining room with a Cathedral vaulted ceiling. The kitchen is fully fitted and also has a high vaulted ceiling. The kitchen is a

The other wing from the living room has a big double bedroom that has access to the front porch, an ensuite bathroom and fitted wardrobes. There is another bedroom in this wing with glass doors and access to the back garden.