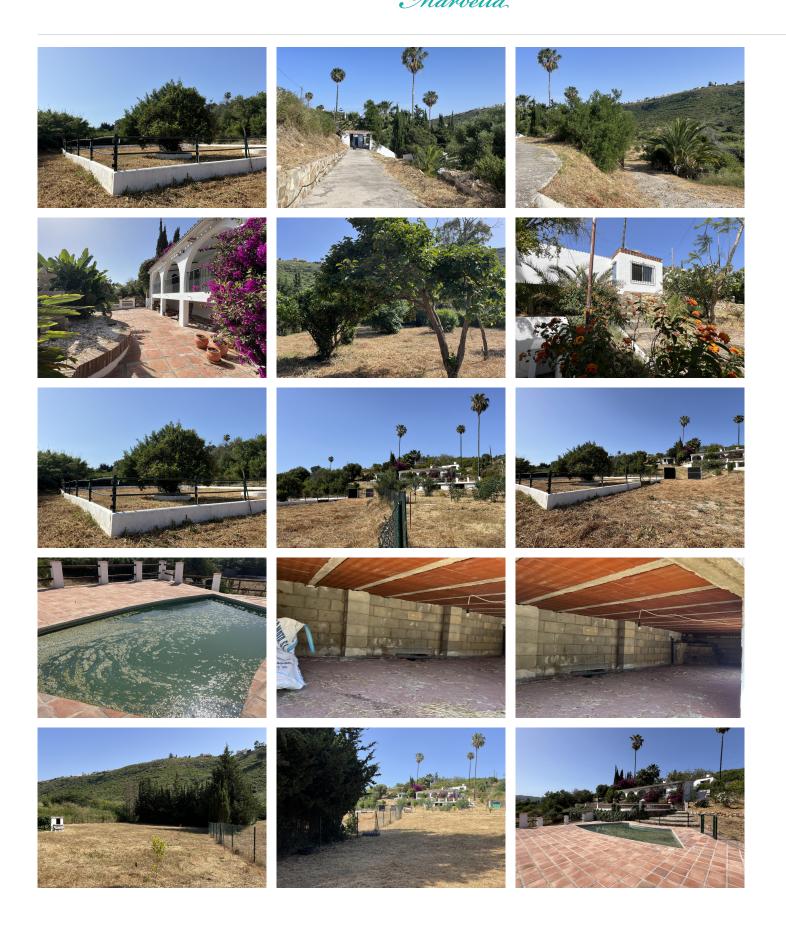

The Finca has four different plots which equate to approximately 10,000 m2 of land. The main plot has a bungalow with private garden and swimming pool, The surrounding plots include a paddock for horses and stables – a perfect home for someone looking to keep horses and animals.

Walking out of the main house, you walk down to a large terrace which then leads down to your private pool and garden that goes all the way to the river. To the right, you have the paddock and stables. The main house and its plot is all fenced in. The house has its own well.

The grounds are stunning, with mature trees and gardens.

A truly special property.

Come view with me!