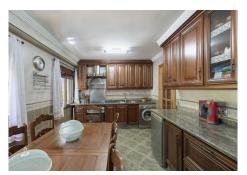

The property consists of three properties in one: a spacious 141m<sup>2</sup> flat, a separate studio apartment and a commercial premises of 25m<sup>2</sup>. The main floor has a spacious kitchen, two bedrooms, a complete bathroom and a living-dining room with fireplace that gives access to large terraces, perfect for enjoying the Mediterranean climate. The terrace also has a barbecue area and several storage rooms.