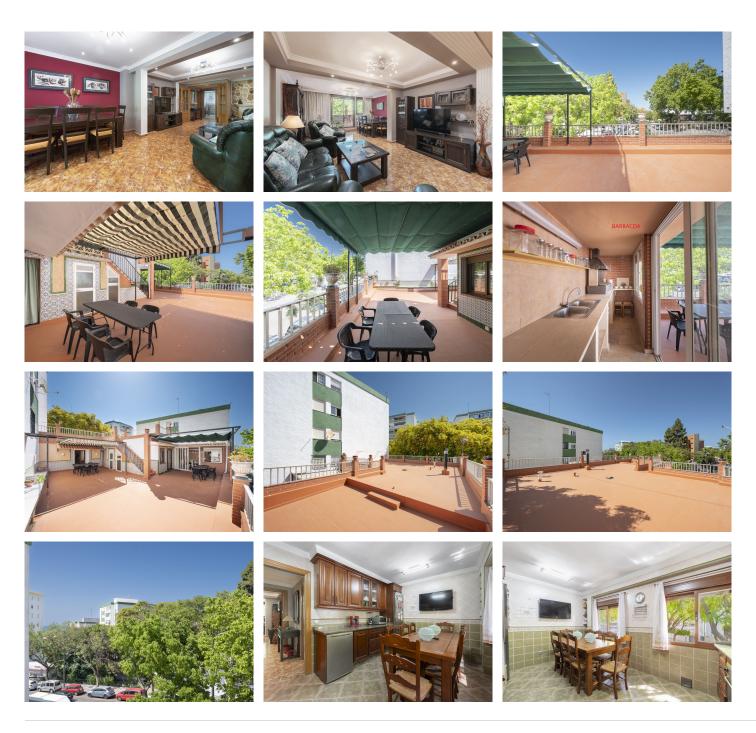

The property consists of three properties in one: a spacious 141m<sup>2</sup> flat, a separate studio apartment and a commercial premises of 25m<sup>2</sup>. The main floor has a spacious kitchen, two bedrooms, a complete bathroom and a living-dining room with fireplace that gives access to large terraces, perfect for enjoying the Mediterranean climate. The terrace also has a barbecue area and several storage rooms.

The studio, located on the mezzanine floor, includes a bedroom, a complete bathroom and a living room, offering the possibility of obtaining additional profitability. In addition, the 44m<sup>2</sup> enclosed garage provides ample space for parking and storage.