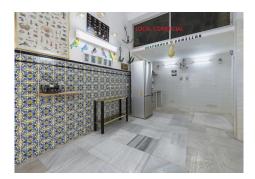

The property consists of three properties in one: a spacious 141m<sup>2</sup> flat, a separate studio apartment and a commercial premises of 25m<sup>2</sup>. The main floor has a spacious kitchen, two bedrooms, a complete bathroom and a living-dining room with fireplace that gives access to large terraces, perfect for enjoying the Mediterranean climate. The terrace also has a barbecue area and several storage rooms.