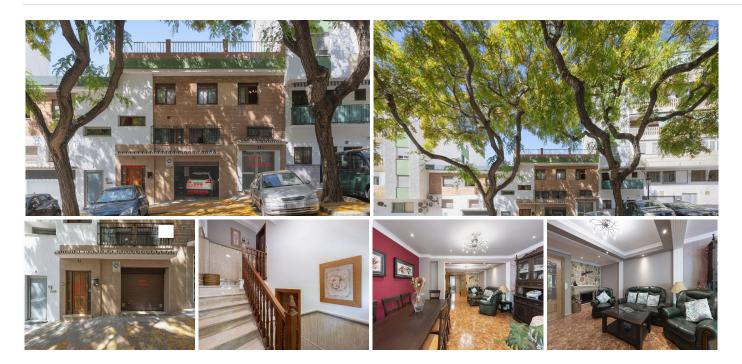

## REF# BEMR4765828 €450,000

| BEDS | BATHS | BUILT              | TERRACE |
|------|-------|--------------------|---------|
| 3    | 2     | 210 m <sup>2</sup> | 100 m²  |

EXCLUSIVE PROPERTY!!! unique opportunity in the heart of Marbella. This spectacular semi-detached house/chalet offers an unbeatable location, just a few meters from the beach and the fishing port of Marbella. Surrounded by amenities, shops, restaurants and bars, this property is ideal for those looking for comfort and quality of life.

The property consists of three properties in one: a spacious 141m<sup>2</sup> flat, a separate studio apartment and a commercial premises of 25m<sup>2</sup>. The main floor has a spacious kitchen, two bedrooms, a complete bathroom and a living-dining room with fireplace that gives access to large terraces, perfect for enjoying the Mediterranean climate. The terrace also has a barbecue area and several storage rooms.