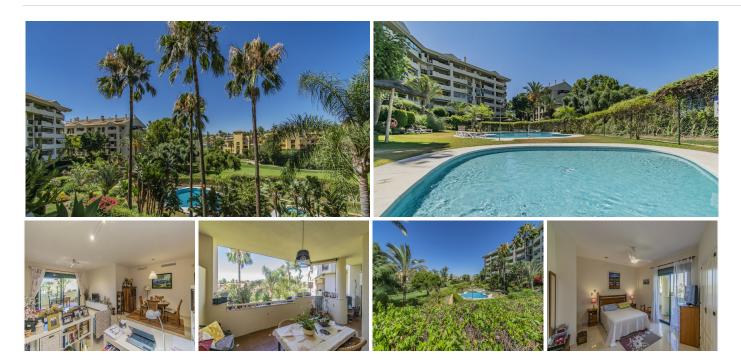

## FIRST LINE GOLF IN GUADALMINA

Magnificent opportunity on the first line of gold, in the exclusive area of ??Guadalmina, next to San Pedro Alcántara, the shopping center and all services, just a few minutes from Puerto Banus.

Spacious apartment on the middle floor, consisting of two bedrooms, two bathrooms, large living room with separate kitchen with laundry room and south-facing terrace. Includes garage space.

The property is located within an urbanization with 24-hour security, three swimming pools, gym and gardens.

An ideal property for clients looking to be in a quiet environment near the golf course and a few minutes from all services.

+34 952 939 460 · info@bromleyestatesmarbella.com Urbanizacion El Rosario, CN340, Km 188, Marbella, Malaga 29603