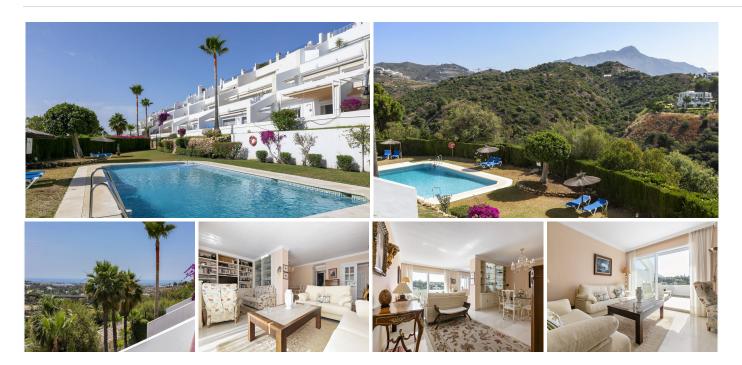

## REF# BEMR4766140 €640,000

| BEDS | BATHS | BUILT  | TERRACE |
|------|-------|--------|---------|
| 2    | 2     | 130 m² | 42 m²   |

Luxurious flat in Benahavis - Enjoy a relaxing lifestyle

Admire the views from a bright flat in Benahavis, a place that offers relaxation and pleasure at the same time.

Experience harmony and comfort in this elegant and exclusive flat of 130 m2, which has 2 bedrooms and houses high quality materials that create a minimalist style and a cosy atmosphere. Its spacious living room is perfect for socialising or relaxing, along with its large 42 m2 terrace overlooking the sea and the beautiful surroundings.

This property has a large storage room.

Enjoy the tranquillity close to everything you need in Benahavís. There is a wealth of activities to explore here, from beautiful beaches to incredible hiking trails.