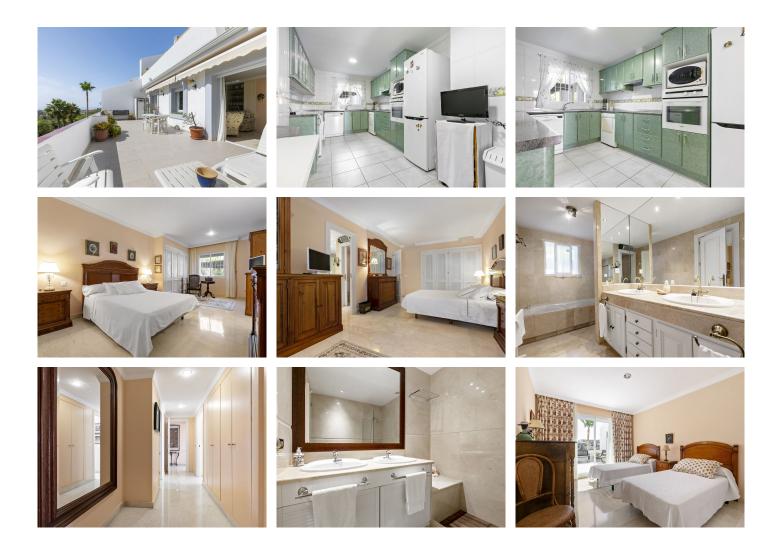

Experience harmony and comfort in this elegant and exclusive flat of 130 m2, which has 2 bedrooms and houses high quality materials that create a minimalist style and a cosy atmosphere. Its spacious living room is perfect for socialising or relaxing, along with its large 42 m2 terrace overlooking the sea and the beautiful surroundings.

This property has a large storage room.

Enjoy the tranquillity close to everything you need in Benahavís. There is a wealth of activities to explore here, from beautiful beaches to incredible hiking trails.