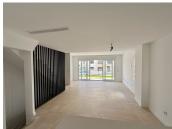

Corner house with the following layout: Entrance, living room with open kitchen (including built-in Bosch appliances) and access to terrace and garden. Guest toilet. Stairs up and down.

First floor: parents' bedroom with fitted wardrobes and terrace, modern en-suite bathroom with double sink, walk-in shower and toilet. Bedroom 2 and 3 also equipped with built-in wardrobe and a second bathroom also equipped with sink, shower and toilet.

Downstairs (basement level) a storage room and technical room and a garage for 1 car

The list of options for this corner house, that are already installed and paid for:

Spacious terrace on living room level that goes around the corner (std)