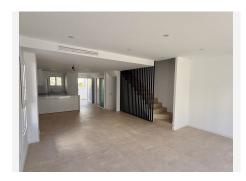

Corner house with the following layout: Entrance, living room with open kitchen (including built-in Bosch appliances) and access to terrace and garden. Guest toilet. Stairs up and down.

First floor: parents' bedroom with fitted wardrobes and terrace, modern en-suite bathroom with double sink, walk-in shower and toilet. Bedroom 2 and 3 also equipped with built-in wardrobe and a second bathroom also equipped with sink, shower and toilet.

Private lift to all 3 floors in the house

+34 952 939 460 · info@bromleyestatesmarbella.com Urbanizacion El Rosario, CN340, Km 188, Marbella, Malaga 29603