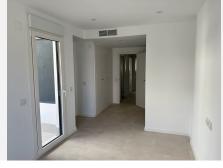

Corner house with the following layout: Entrance, living room with open kitchen (including built-in Bosch appliances) and access to terrace and garden. Guest toilet. Stairs up and down.

First floor: parents' bedroom with fitted wardrobes and terrace, modern en-suite bathroom with double sink, walk-in shower and toilet. Bedroom 2 and 3 also equipped with built-in wardrobe and a second bathroom also equipped with sink, shower and toilet.