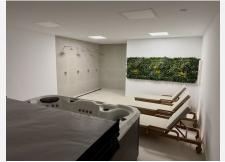

Corner house with private lift installed!! Unique Opportunity to purchase a New Build home with 3 bedrooms within walking distance of La Cala de Mijas. This house is equipped with almost all possible options.

Corner house with the following layout: Entrance, living room with open kitchen (including built-in Bosch appliances) and access to terrace and garden. Guest toilet. Stairs up and down.

First floor: parents' bedroom with fitted wardrobes and terrace, modern en-suite bathroom with double sink, walk-in shower and toilet. Bedroom 2 and 3 also equipped with built-in wardrobe and a second bathroom also equipped with sink, shower and toilet.

Downstairs (basement level) a storage room and technical room and a garage for 1 car

The list of options for this corner house, that are already installed and paid for:

Spacious terrace on living room level that goes around the corner (std)