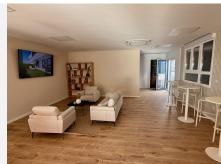

Corner house with the following layout: Entrance, living room with open kitchen (including built-in Bosch appliances) and access to terrace and garden. Guest toilet. Stairs up and down.

First floor: parents' bedroom with fitted wardrobes and terrace, modern en-suite bathroom with double sink, walk-in shower and toilet. Bedroom 2 and 3 also equipped with built-in wardrobe and a second bathroom also equipped with sink, shower and toilet.