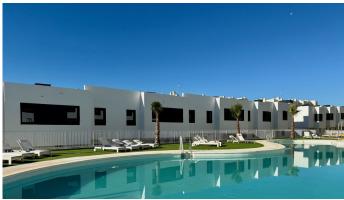

Corner house with the following layout: Entrance, living room with open kitchen (including built-in Bosch appliances) and access to terrace and garden. Guest toilet. Stairs up and down.

First floor: parents' bedroom with fitted wardrobes and terrace, modern en-suite bathroom with double sink, walk-in shower and toilet. Bedroom 2 and 3 also equipped with built-in wardrobe and a second bathroom also equipped with sink, shower and toilet.

Downstairs (basement level) a storage room and technical room and a garage for 1 car

The list of options for this corner house, that are already installed and paid for:

Spacious terrace on living room level that goes around the corner (std)