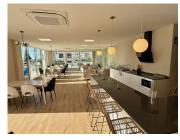

Corner house with the following layout: Entrance, living room with open kitchen (including built-in Bosch appliances) and access to terrace and garden. Guest toilet. Stairs up and down.

First floor: parents' bedroom with fitted wardrobes and terrace, modern en-suite bathroom with double sink, walk-in shower and toilet. Bedroom 2 and 3 also equipped with built-in wardrobe and a second bathroom also equipped with sink, shower and toilet.