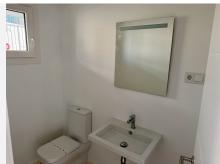

Corner house with the following layout: Entrance, living room with open kitchen (including built-in Bosch appliances) and access to terrace and garden. Guest toilet. Stairs up and down.

First floor: parents' bedroom with fitted wardrobes and terrace, modern en-suite bathroom with double sink, walk-in shower and toilet. Bedroom 2 and 3 also equipped with built-in wardrobe and a second bathroom also equipped with sink, shower and toilet.

Ceramic hob Bosch (std)

Bosch refrigerator-freezer (std)

Built-in microwave Bosch

Dishwasher and washing machine Bosch (std)

Drawer unit in each bedroom in the built-in wardrobe (extra)

Both bathrooms with walk-in shower (extra)

Mirrors with LED lighting in both bathrooms

Alarm installation with 5 detectors.

Artificial grass in the garden (std).

Built 240m2 Nett floor 164m2 Terraces 43m2 + garden

Contact us for more details and floorplans