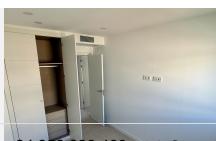

Corner house with the following layout: Entrance, living room with open kitchen (including built-in Bosch appliances) and access to terrace and garden. Guest toilet. Stairs up and down.

First floor: parents' bedroom with fitted wardrobes and terrace, modern en-suite bathroom with double sink, walk-in shower and toilet. Bedroom 2 and 3 also equipped with built-in wardrobe and a second bathroom also equipped with sink, shower and toilet.

## **BROMLEY ESTATES**

Marbella

Recessed spotlights with LED in all rooms

Roller shutters in all bedrooms and living room (std)

Roller shutters electrically operated

Home Automation for lighting, air conditioning and shutters