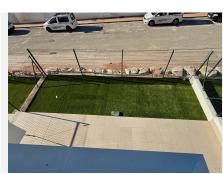

Mirrors with LED lighting in both bathrooms

Alarm installation with 5 detectors.

Artificial grass in the garden (std).

Built 240m2 Nett floor 164m2 Terraces 43m2 + garden

Contact us for more details and floorplans