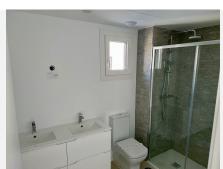

Corner house with the following layout: Entrance, living room with open kitchen (including built-in Bosch appliances) and access to terrace and garden. Guest toilet. Stairs up and down.

First floor: parents' bedroom with fitted wardrobes and terrace, modern en-suite bathroom with double sink, walk-in shower and toilet. Bedroom 2 and 3 also equipped with built-in wardrobe and a second bathroom also equipped with sink, shower and toilet.

Ceramic hob Bosch (std)

Bosch refrigerator-freezer (std)

Built-in microwave Bosch

Dishwasher and washing machine Bosch (std)

Drawer unit in each bedroom in the built-in wardrobe (extra)

Both bathrooms with walk-in shower (extra)

Mirrors with LED lighting in both bathrooms

Alarm installation with 5 detectors.

Artificial grass in the garden (std).

Built 240m2 Nett floor 164m2 Terraces 43m2 + garden

Contact us for more details and floorplans