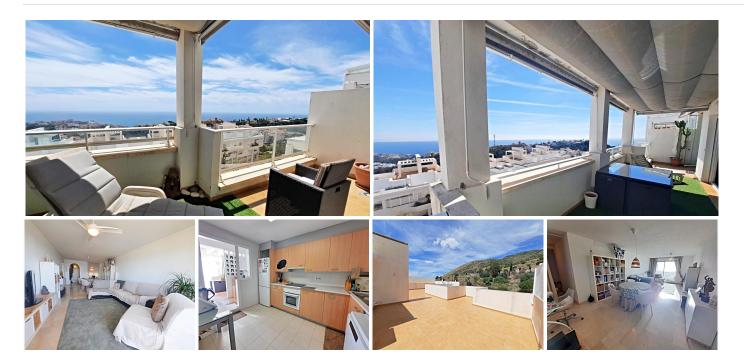

Front Sea View Penthouse

Experience the ultimate in luxury living with this spacious and bright penthouse offering spectacular front sea views from every room.

\*\*Features:\*\* Size:\*\* 236m<sup>2</sup> built Living Room:\*\* 30 meters, filled with natural light Kitchen:\*\* Large, with dining area Bedrooms:\*\* 2 double bedrooms Bathrooms:\*\* 2 full bathrooms Terrace:\*\* 47 meters on the ground floor Solarium:\*\* 100 meters

This penthouse provides an unparalleled living experience with all rooms boasting stunning sea views. The extensive outdoor spaces, including the terrace and solarium, are perfect for relaxation and entertaining. The community amenities ensure a vibrant and active lifestyle for all residents.