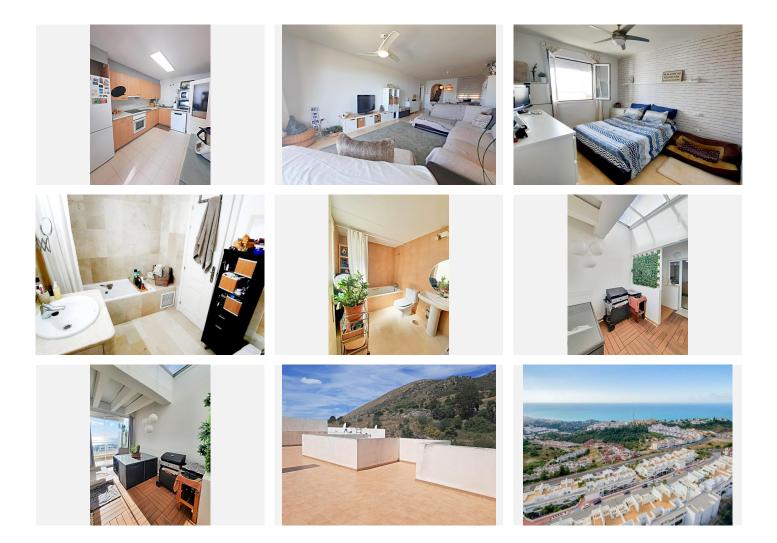

Front Sea View Penthouse

Experience the ultimate in luxury living with this spacious and bright penthouse offering spectacular front sea views from every room.

\*\*Features:\*\* Size:\*\* 236m<sup>2</sup> built Living Room:\*\* 30 meters, filled with natural light Kitchen:\*\* Large, with dining area Bedrooms:\*\* 2 double bedrooms Bathrooms:\*\* 2 full bathrooms Terrace:\*\* 47 meters on the ground floor Solarium:\*\* 100 meters

This penthouse provides an unparalleled living experience with all rooms boasting stunning sea views. The extensive outdoor spaces, including the terrace and solarium, are perfect for relaxation and entertaining. The community amenities ensure a vibrant and active lifestyle for all residents.