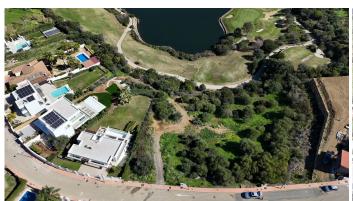

## RESIDENTIAL PLOT BEDROOMS BATHROOMS IN VALLE ROMANO

Valle Romano

REF# BEMR4766680 €429,000

| BEDS | BATHS | BUILT  | PLOT    |
|------|-------|--------|---------|
|      |       | 235 m² | 1000 m² |

Exceptional villa building plot of 1000m² located in a quiet cul-de-sac at Golf Valle Romano Estepona with sea view. Close to the beautiful beach promenade, stores and restaurants of Estepona. Less than fifteen minutes from the lively Puerto Banus and Marbella. With the pictures you find an example of a possible villa, this is no obligation, you can feel free to build something else.