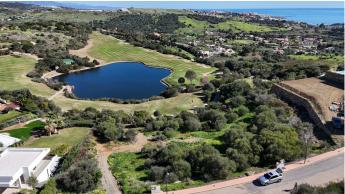

## RESIDENTIAL PLOT BEDROOMS BATHROOMS IN VALLE ROMANO

Valle Romano

REF# BEMR4766680 €429,000

| BEDS | BATHS | BUILT  | PLOT    |
|------|-------|--------|---------|
|      |       | 235 m² | 1000 m² |

Exceptional villa building plot of 1000m² located in a quiet cul-de-sac at Golf Valle Romano Estepona with sea view. Close to the beautiful beach promenade, stores and restaurants of Estepona. Less than fifteen minutes from the lively Puerto Banus and Marbella. With the pictures you find an example of a possible villa, this is no obligation, you can feel free to build something else.