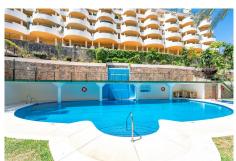

## REF# BEMR4766950 €575,000

| BEDS | BATHS | BUILT  | TERRACE |
|------|-------|--------|---------|
| 2    | 2     | 112 m² | 25 m²   |

Nestled in the heart of Andalucía, this stunningly renovated penthouse offers an unparalleled blend of luxury and charm. Boasting panoramic views that stretch over the shimmering Mediterranean Sea and the majestic Andalusian mountains, the property is a serene oasis above the vibrant landscape below. Every inch of this exquisite penthouse has been meticulously reformed to the highest standards, ensuring that comfort and style go hand in hand.