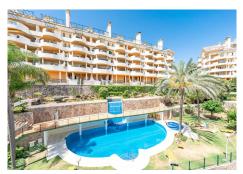

## REF# BEMR4766950 €575,000

| BEDS | BATHS | BUILT  | TERRACE |
|------|-------|--------|---------|
| 2    | 2     | 112 m² | 25 m²   |

Nestled in the heart of Andalucía, this stunningly renovated penthouse offers an unparalleled blend of luxury and charm. Boasting panoramic views that stretch over the shimmering Mediterranean Sea and the majestic Andalusian mountains, the property is a serene oasis above the vibrant landscape below. Every inch of this exquisite penthouse has been meticulously reformed to the highest standards, ensuring that comfort and style go hand in hand.