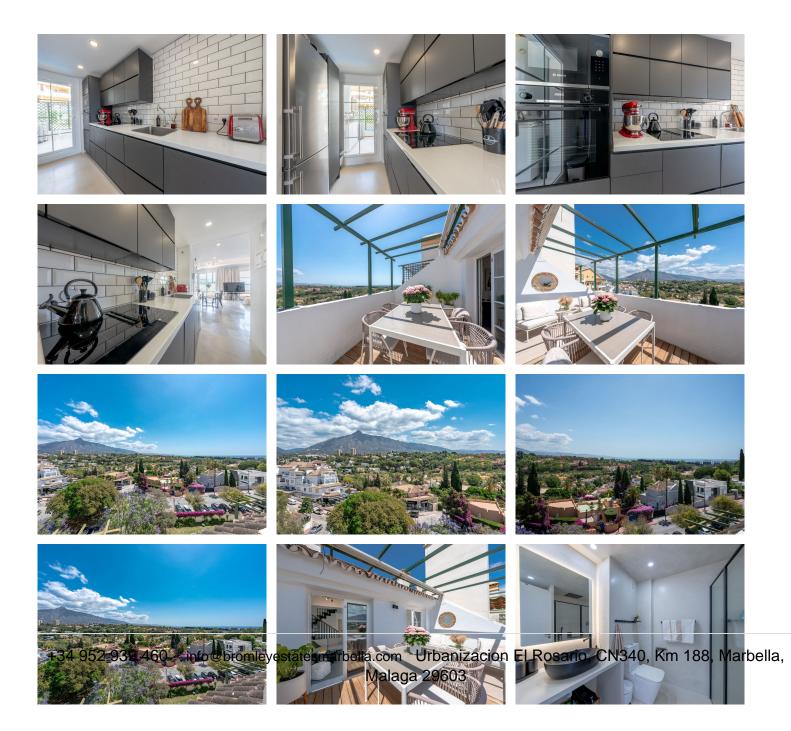

The open-plan living area is perfect for both entertaining and everyday living, with a seamless flow between the kitchen, dining, and lounge spaces. The kitchen, outfitted with top-of-the-line appliances, is a dream for

## BROMLEY ESTATES Marbella

any culinary enthusiast, while the dining area provides a picturesque setting for enjoying meals with loved ones.

The penthouse features spacious bedrooms, each offering its own slice of the panoramic view, and bathrooms that rival those of the finest spas, with modern fixtures and luxurious finishes. Outside, the private terrace serves as an ideal spot for soaking up the sun, dining al fresco, or simply marveling at the breathtaking vistas that stretch out before you.