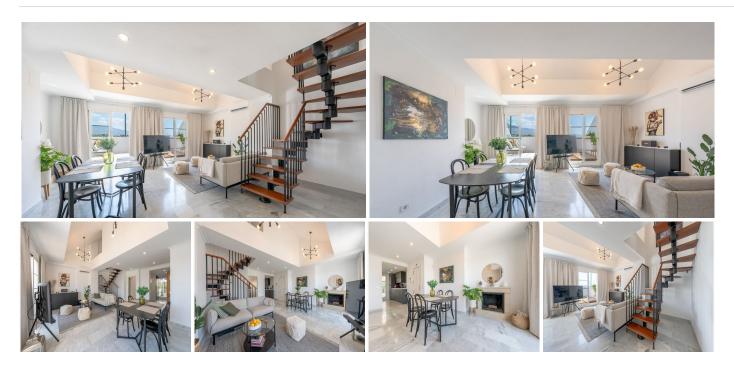

Upon entering, you are greeted by the warmth and elegance of Scandinavian-style furnishings. The design ethos here is one of simplicity and functionality, with clean lines and a neutral palette that enhances the natural light pouring in through expansive windows. This creates a bright, airy atmosphere that invites relaxation and a sense of tranquility.

The open-plan living area is perfect for both entertaining and everyday living, with a seamless flow between the kitchen, dining, and lounge spaces. The kitchen, outfitted with top-of-the-line appliances, is a dream for

## BROMLEY ESTATES Marbella

any culinary enthusiast, while the dining area provides a picturesque setting for enjoying meals with loved ones.

The penthouse features spacious bedrooms, each offering its own slice of the panoramic view, and bathrooms that rival those of the finest spas, with modern fixtures and luxurious finishes. Outside, the private terrace serves as an ideal spot for soaking up the sun, dining al fresco, or simply marveling at the breathtaking vistas that stretch out before you.