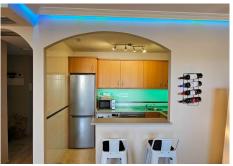

Imagine stepping into a charming 2-bedroom property that boasts two terraces, one of which overlooks the sparkling swimming pool. This lovely home has been fully refurbished, exuding a fresh and modern appeal. As you enter, you are greeted by the warmth of a fireplace, adding a cozy ambiance to the living space.

The property is thoughtfully designed to maximize comfort and functionality. Fitted wardrobes provide ample storage space for your belongings, while a dedicated parking space ensures hassle-free parking. Additionally, a storage room and a separate space for firewood offer practical solutions for organization.