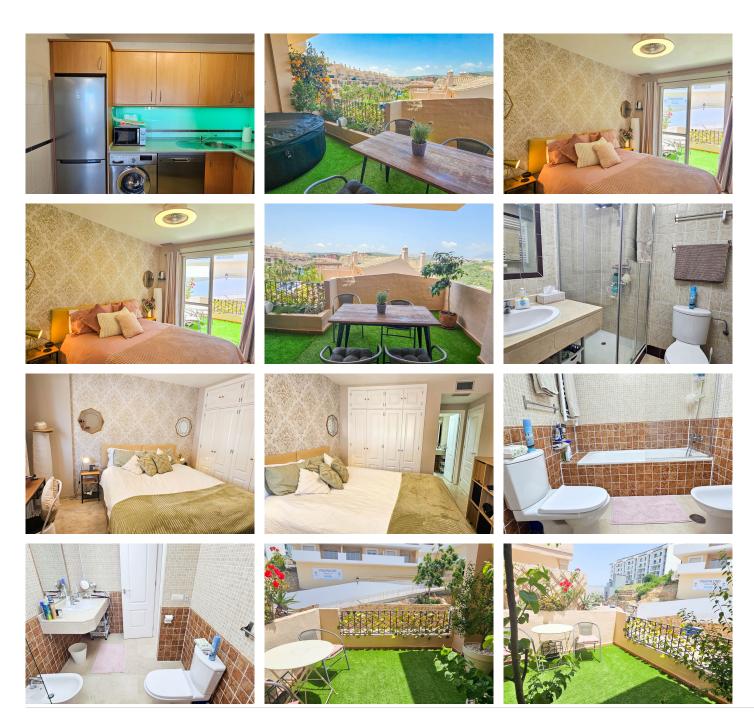

Imagine stepping into a charming 2-bedroom property that boasts two terraces, one of which overlooks the sparkling swimming pool. This lovely home has been fully refurbished, exuding a fresh and modern appeal. As you enter, you are greeted by the warmth of a fireplace, adding a cozy ambiance to the living space.

The property is thoughtfully designed to maximize comfort and functionality. Fitted wardrobes provide ample storage space for your belongings, while a dedicated parking space ensures hassle-free parking. Additionally, a storage room and a separate space for firewood offer practical solutions for organization.

#### **BROMLEY ESTATES**

Marbella

Both terraces offer inviting spaces to relax and unwind, with one providing a picturesque view of the pool area. Whether you prefer soaking up the sun or enjoying al fresco dining with friends and family, these outdoor areas are perfect for enjoying the Mediterranean lifestyle.