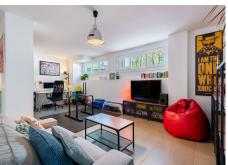

In the basement, residents will find a spacious entertainment area, ideal for hosting events or use as a recreational area. In addition, there is a practical laundry room, a guest toilet and a large storage room, adding functionality to the space.