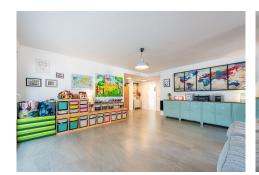

In the basement, residents will find a spacious entertainment area, ideal for hosting events or use as a recreational area. In addition, there is a practical laundry room, a guest toilet and a large storage room, adding functionality to the space.