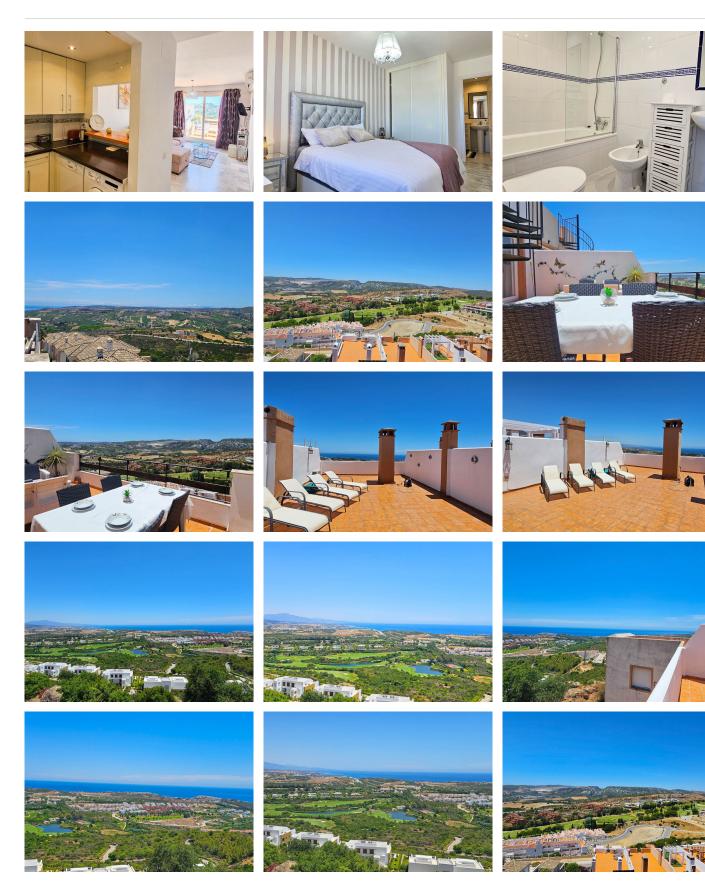

## REF# BEMR4767133 €240,000

| BEDS | BATHS | BUILT | TERRACE |
|------|-------|-------|---------|
| 2    | 2     | 60 m² | 86 m²   |

Stunning 2-bedroom, 2-bathroom penthouse with incredible panoramic sea, golf, lake views and views over the luxury villas of finca cortesin. This property comes with 2(!!) spaces in the underground garage included in the price. It's beautifully furnished, and ready to live in or rent out. Additionally, it has a short-term rental license, making it a fantastic investment property. The apartment has a lovely South-oriented terrace as well as a huge solarium with the best views you will probably ever see. Must be visited! Easy viewings – keys in office!