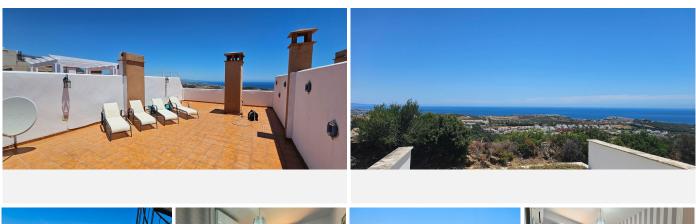

## PENTHOUSE 2 BEDROOMS 2 BATHROOMS IN DOÑA JULIA

የ Doña Julia

## REF# BEMR4767133 €240,000

| BEDS | BATHS | BUILT | TERRACE |
|------|-------|-------|---------|
| 2    | 2     | 60 m² | 86 m²   |

Stunning 2-bedroom, 2-bathroom penthouse with incredible panoramic sea, golf, lake views and views over the luxury villas of finca cortesin. This property comes with 2(!!) spaces in the underground garage included in the price. It's beautifully furnished, and ready to live in or rent out. Additionally, it has a short-term rental license, making it a fantastic investment property. The apartment has a lovely South-oriented terrace as well as a huge solarium with the best views you will probably ever see. Must be visited! Easy viewings – keys in office!