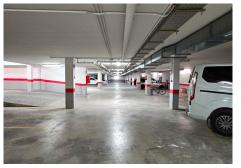

## REF# BEMR4767133 €240,000

| BEDS | BATHS | BUILT | TERRACE |
|------|-------|-------|---------|
| 2    | 2     | 60 m² | 86 m²   |

Stunning 2-bedroom, 2-bathroom penthouse with incredible panoramic sea, golf, lake views and views over the luxury villas of finca cortesin. This property comes with 2(!!) spaces in the underground garage included in the price. It's beautifully furnished, and ready to live in or rent out. Additionally, it has a short-term rental license, making it a fantastic investment property. The apartment has a lovely South-oriented terrace as well as a huge solarium with the best views you will probably ever see. Must be visited! Easy viewings – keys in office!