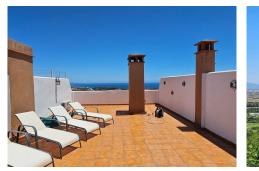

## REF# BEMR4767133 €240,000

| BEDS | BATHS | BUILT | TERRACE |
|------|-------|-------|---------|
| 2    | 2     | 60 m² | 86 m²   |

Stunning 2-bedroom, 2-bathroom penthouse with incredible panoramic sea, golf, lake views and views over the luxury villas of finca cortesin. This property comes with 2(!!) spaces in the underground garage included in the price. It's beautifully furnished, and ready to live in or rent out. Additionally, it has a short-term rental license, making it a fantastic investment property. The apartment has a lovely South-oriented terrace as well as a huge solarium with the best views you will probably ever see. Must be visited! Easy viewings – keys in office!