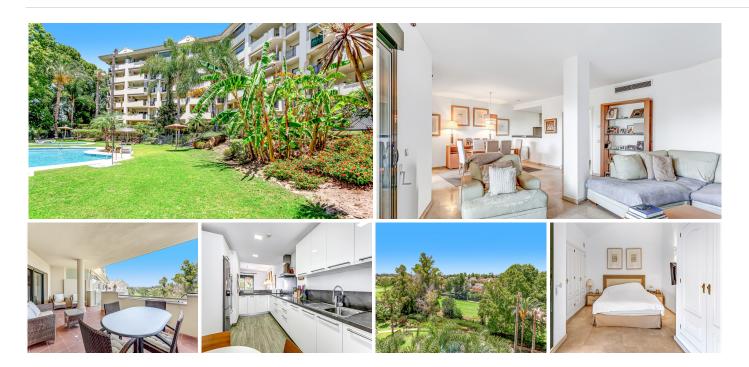

## PENTHOUSE 3 BEDROOMS 3.5 BATHROOMS IN GUADALMINA ALTA

Quadalmina Alta

REF# BEMR4767247 €649,000

| BEDS | BATHS | BUILT  | TERRACE |
|------|-------|--------|---------|
| 3    | 3.5   | 185 m² | 48 m²   |

This stunning duplex penthouse, located in the highly sought-after area of Guadalmina Alta, San Pedro de Alcantara, offers an unparalleled living experience. With a spacious built area of 185m² and an additional 48m² terrace, this property boasts three bedrooms and three bathrooms, along with a guest toilet. The penthouse is ideally positioned front line to the golf course, providing breathtaking open views of the golf greens and the shimmering sea. Its southwest orientation ensures ample natural light throughout the day, enhancing the already vibrant atmosphere of this elegant home.

The property is designed with comfort and convenience in mind, featuring a communal pool and garden, perfect for relaxation and leisure. The penthouse also includes a private garage with two underground parking spaces and two storage rooms, ensuring ample space for all your needs. Residents benefit from a range of modern amenities, such as air conditioning, marble floors, satellite TV, and high-speed fibre optic internet. The security of the property is paramount, with a secure entrance, 24-hour security service, surveillance cameras, and an armoured door, providing peace of mind for all occupants.

## **BROMLEY ESTATES**

Marbella

Inside, the duplex penthouse offers a well-thought-out layout. The lower level comprises an en suite bedroom, an open kitchen, a living room, a dining area, and a utility room. The spacious terrace on this level is perfect for outdoor dining and entertaining, offering panoramic views of the garden, pool, and surrounding countryside. The upper level houses two additional en suite guest rooms both with their own terraces, providing privacy and comfort for family and visitors alike. Double glazing and fitted wardrobes are just some of the additional features that enhance the living experience.