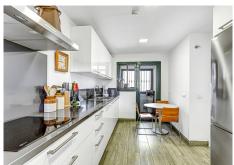

## **BROMLEY ESTATES**

Marbella

Inside, the duplex penthouse offers a well-thought-out layout. The lower level comprises an en suite bedroom, an open kitchen, a living room, a dining area, and a utility room. The spacious terrace on this level is perfect for outdoor dining and entertaining, offering panoramic views of the garden, pool, and surrounding countryside. The upper level houses two additional en suite guest rooms both with their own terraces, providing privacy and comfort for family and visitors alike. Double glazing and fitted wardrobes are just some of the additional features that enhance the living experience.