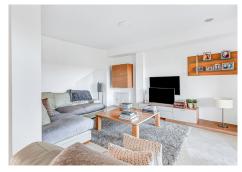

## **BROMLEY ESTATES**

Marbella

Inside, the duplex penthouse offers a well-thought-out layout. The lower level comprises an en suite bedroom, an open kitchen, a living room, a dining area, and a utility room. The spacious terrace on this level is perfect for outdoor dining and entertaining, offering panoramic views of the garden, pool, and surrounding countryside. The upper level houses two additional en suite guest rooms both with their own terraces, providing privacy and comfort for family and visitors alike. Double glazing and fitted wardrobes are just some of the additional features that enhance the living experience.