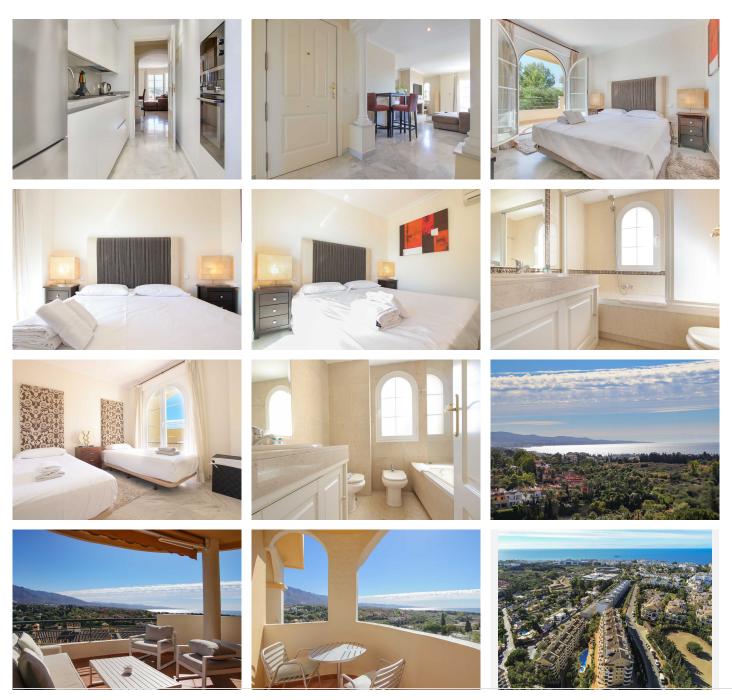

Key Features:

 Living Space: The apartment features two generously sized bedrooms and two modern bathrooms, providing ample space for relaxation and privacy.

- Terraces: Enjoy the Mediterranean climate with three private terraces, perfect for outdoor dining, sunbathing, or simply taking in the breathtaking views.

- Views: Marvel at the amazing views of the sea and the iconic La Concha mountain from the comfort of your home.

- This apartment is a perfect blend of comfort, convenience, and luxury, ideal for those seeking a prime location in Marbella. Don't miss the opportunity to make this exceptional property your new home!