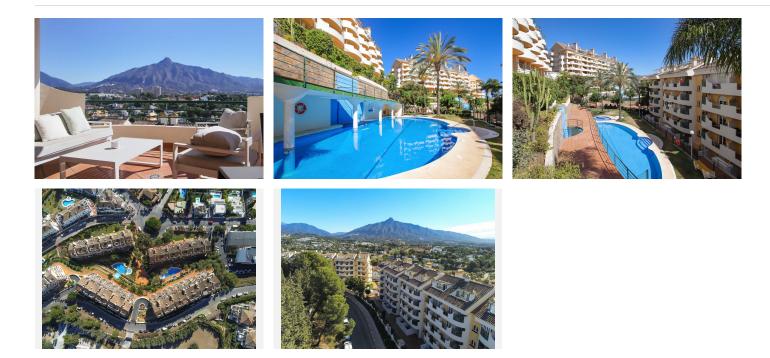

- Communal Amenities: The urbanization offers outstanding communal facilities, including two large swimming pools and two dedicated children's pools, ensuring fun and safety for all family members.

Location: Situated just a 10-minute walk from the beach and the vibrant Puerto Banus port, you'll have
+34 952 939 460 · info@bromleyestatesmarbella.com Urbanizacion El Rosario, CN340, Km 188, Marbella,

easy access to some of the best dining, shopping, and entertainment options Marbella has to offer.

 Proximity: The apartment is conveniently close to Centro Plaza shopping center and the Nueva Andalucia Bull Ring, making daily errands and activities effortless.