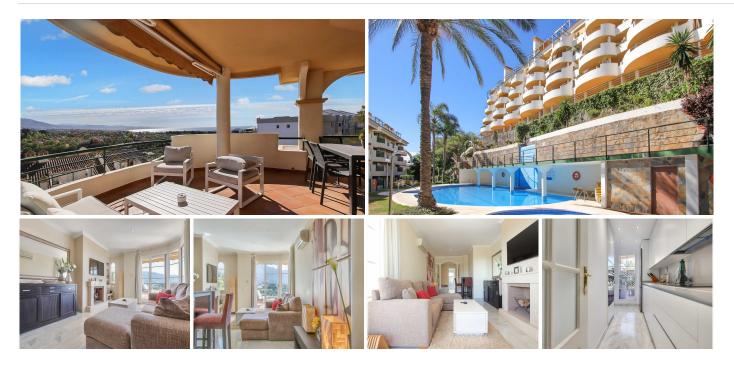

Welcome to this fantastic property located in the heart of Nueva Andalucia, Marbella. This beautifully designed property boasts 100 m<sup>2</sup> of living space, offering a comfortable and luxurious lifestyle.

Key Features:

 Living Space: The apartment features two generously sized bedrooms and two modern bathrooms, providing ample space for relaxation and privacy.

- Terraces: Enjoy the Mediterranean climate with three private terraces, perfect for outdoor dining, sunbathing, or simply taking in the breathtaking views.

- Views: Marvel at the amazing views of the sea and the iconic La Concha mountain from the comfort of your home.

- This apartment is a perfect blend of comfort, convenience, and luxury, ideal for those seeking a prime location in Marbella. Don't miss the opportunity to make this exceptional property your new home!