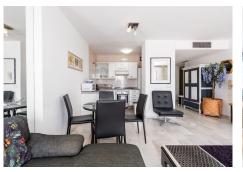

The apartment boasts an elevated position and a privileged south-facing orientation and open sea views to the mediterranean.

With a total dimension of 107m2, the apartment has 2 large bedrooms and 2 large bathrooms, a fully fitted kitchen, good-sied living & dining room with direct access to a nice sunny terrace.

The property has a great flow & distribution and is an ideal unit for the new owner to maximise its potential and add value.

Ideal for holiday lettings.

Keys with us, Must see!

+34 952 939 460 · info@bromleyestatesmarbella.com Urbanizacion El Rosario, CN340, Km 188, Marbella, Malaga 29603