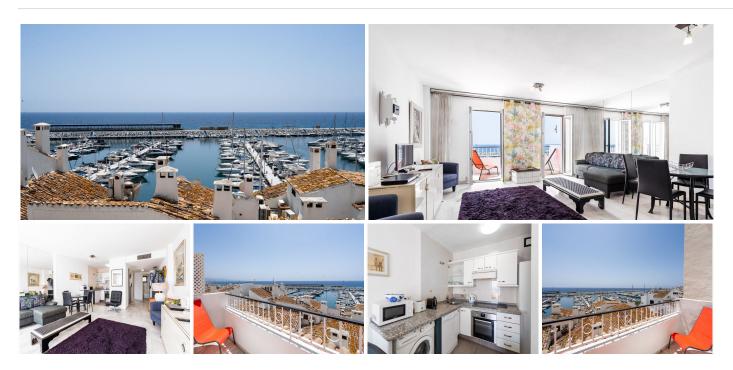

## REF# BEMR4767805 €695,000

| BEDS | BATHS | BUILT  |
|------|-------|--------|
| 2    | 2     | 107 m² |

Great Investment Opportunity

This magnificent 2 Bedroom & 2 Bathroom apartment for sale in the heart of Puerto Banus, used to be the show-flat of Puerto Banus at its inception.

The apartment boasts an elevated position and a privileged south-facing orientation and open sea views to the mediterranean.

With a total dimension of 107m2, the apartment has 2 large bedrooms and 2 large bathrooms, a fully fitted kitchen, good-sied living & dining room with direct access to a nice sunny terrace.

The property has a great flow & distribution and is an ideal unit for the new owner to maximise its potential and add value.

Ideal for holiday lettings.

Keys with us, Must see!

+34 952 939 460 · info@bromleyestatesmarbella.com Urbanizacion El Rosario, CN340, Km 188, Marbella, Malaga 29603