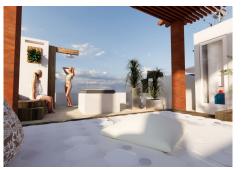

## REF# BEMR4770373 €535,000

| BEDS | BATHS | BUILT  |
|------|-------|--------|
| 2    | 2     | 107 m² |

We present this stunning luxury penthouse in one of the most privileged areas of the Costa del Sol. Impressive new build penthouse with good qualities located second line beach in an emblematic open square in the heart of Fuengirola. The penthouse consists of 2 bedrooms and 2 bathrooms, it has the option to be 3 bedrooms but currently it has been designed as 2 bedrooms and 2 bathrooms to make a spacious, comfortable living room worthy of the style of a luxury penthouse. The penthouse has access to a private solarium which is conveniently accessed from the lounge. The private solarium has a huge potential to install a jacuzzi, and design a solarium terrace of good qualities. The building ends in March 2025, so you can reserve and pay 40% of the amount and the rest when signing the public deed of sale. There is the possibility of acquiring a large storage room in the same building. Ideal penthouse to live in a luxury property next to the beach with great quality of life. Do not hesitate to contact for more information and visit this property.