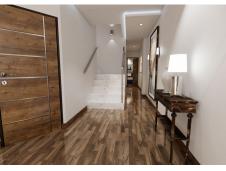

## REF# BEMR4770373 €535,000

| BEDS | BATHS | BUILT  |
|------|-------|--------|
| 2    | 2     | 107 m² |

We present this stunning luxury penthouse in one of the most privileged areas of the Costa del Sol. Impressive new build penthouse with good qualities located second line beach in an emblematic open square in the heart of Fuengirola. The penthouse consists of 2 bedrooms and 2 bathrooms, it has the option to be 3 bedrooms but currently it has been designed as 2 bedrooms and 2 bathrooms to make a spacious, comfortable living room worthy of the style of a luxury penthouse. The penthouse has access to a private solarium which is conveniently accessed from the lounge. The private solarium has a huge potential to install a jacuzzi, and design a solarium terrace of good qualities. The building ends in March 2025, so you can reserve and pay 40% of the amount and the rest when signing the public deed of sale. There is the possibility of acquiring a large storage room in the same building. Ideal penthouse to live in a luxury property next to the beach with great quality of life. Do not hesitate to contact for more information and visit this property.