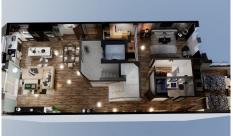

## REF# BEMR4770373 €535,000

| BEDS | BATHS | BUILT  |
|------|-------|--------|
| 2    | 2     | 107 m² |

We present this stunning luxury penthouse in one of the most privileged areas of the Costa del Sol. Impressive new build penthouse with good qualities located second line beach in an emblematic open square in the heart of Fuengirola. The penthouse consists of 2 bedrooms and 2 bathrooms, it has the option to be 3 bedrooms but currently it has been designed as 2 bedrooms and 2 bathrooms to make a spacious, comfortable living room worthy of the style of a luxury penthouse. The penthouse has access to a private solarium which is conveniently accessed from the lounge. The private solarium has a huge potential to install a jacuzzi, and design a solarium terrace of good qualities. The building ends in March 2025, so you can reserve and pay 40% of the amount and the rest when signing the public deed of sale. There is the possibility of acquiring a large storage room in the same building. Ideal penthouse to live in a luxury property next to the beach with great quality of life. Do not hesitate to contact for more information and visit this property.