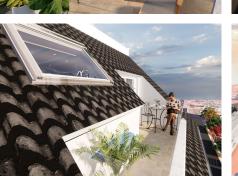

## REF# BEMR4770373 €535,000

| BEDS | BATHS | BUILT  |
|------|-------|--------|
| 2    | 2     | 107 m² |

We present this stunning luxury penthouse in one of the most privileged areas of the Costa del Sol. Impressive new build penthouse with good qualities located second line beach in an emblematic open square in the heart of Fuengirola. The penthouse consists of 2 bedrooms and 2 bathrooms, it has the option to be 3 bedrooms but currently it has been designed as 2 bedrooms and 2 bathrooms to make a spacious, comfortable living room worthy of the style of a luxury penthouse. The penthouse has access to a private solarium which is conveniently accessed from the lounge. The private solarium has a huge potential to install a jacuzzi, and design a solarium terrace of good qualities. The building ends in March 2025, so you can reserve and pay 40% of the amount and the rest when signing the public deed of sale. There is the possibility of acquiring a large storage room in the same building. Ideal penthouse to live in a luxury property next to the beach with great quality of life. Do not hesitate to contact for more information and visit this property.