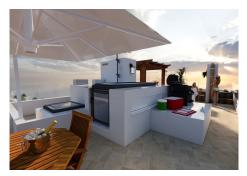

## REF# BEMR4770373 €535,000

| BEDS | BATHS | BUILT  |
|------|-------|--------|
| 2    | 2     | 107 m² |

We present this stunning luxury penthouse in one of the most privileged areas of the Costa del Sol. Impressive new build penthouse with good qualities located second line beach in an emblematic open square in the heart of Fuengirola. The penthouse consists of 2 bedrooms and 2 bathrooms, it has the option to be 3 bedrooms but currently it has been designed as 2 bedrooms and 2 bathrooms to make a spacious, comfortable living room worthy of the style of a luxury penthouse. The penthouse has access to a private solarium which is conveniently accessed from the lounge. The private solarium has a huge potential to install a jacuzzi, and design a solarium terrace of good qualities. The building ends in March 2025, so you can reserve and pay 40% of the amount and the rest when signing the public deed of sale. There is the possibility of acquiring a large storage room in the same building. Ideal penthouse to live in a luxury property next to the beach with great quality of life. Do not hesitate to contact for more information and visit this property.