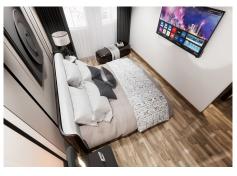

## REF# BEMR4770373 €535,000

| BEDS | BATHS | BUILT  |
|------|-------|--------|
| 2    | 2     | 107 m² |

We present this stunning luxury penthouse in one of the most privileged areas of the Costa del Sol. Impressive new build penthouse with good qualities located second line beach in an emblematic open square in the heart of Fuengirola. The penthouse consists of 2 bedrooms and 2 bathrooms, it has the option to be 3 bedrooms but currently it has been designed as 2 bedrooms and 2 bathrooms to make a spacious, comfortable living room worthy of the style of a luxury penthouse. The penthouse has access to a private solarium which is conveniently accessed from the lounge. The private solarium has a huge potential to install a jacuzzi, and design a solarium terrace of good qualities. The building ends in March 2025, so you can reserve and pay 40% of the amount and the rest when signing the public deed of sale. There is the possibility of acquiring a large storage room in the same building. Ideal penthouse to live in a luxury property next to the beach with great quality of life. Do not hesitate to contact for more information and visit this property.