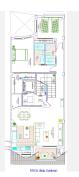

## REF# BEMR4770373 €535,000

| BEDS | BATHS | BUILT  |
|------|-------|--------|
| 2    | 2     | 107 m² |

We present this stunning luxury penthouse in one of the most privileged areas of the Costa del Sol. Impressive new build penthouse with good qualities located second line beach in an emblematic open square in the heart of Fuengirola. The penthouse consists of 2 bedrooms and 2 bathrooms, it has the option to be 3 bedrooms but currently it has been designed as 2 bedrooms and 2 bathrooms to make a spacious, comfortable living room worthy of the style of a luxury penthouse. The penthouse has access to a private solarium which is conveniently accessed from the lounge. The private solarium has a huge potential to install a jacuzzi, and design a solarium terrace of good qualities. The building ends in March 2025, so you can reserve and pay 40% of the amount and the rest when signing the public deed of sale. There is the possibility of acquiring a large storage room in the same building. Ideal penthouse to live in a luxury property next to the beach with great quality of life. Do not hesitate to contact for more information and visit this property.