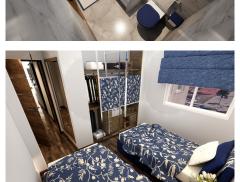

## REF# BEMR4770373 €535,000

| BEDS | BATHS | BUILT  |
|------|-------|--------|
| 2    | 2     | 107 m² |

We present this stunning luxury penthouse in one of the most privileged areas of the Costa del Sol. Impressive new build penthouse with good qualities located second line beach in an emblematic open square in the heart of Fuengirola. The penthouse consists of 2 bedrooms and 2 bathrooms, it has the option to be 3 bedrooms but currently it has been designed as 2 bedrooms and 2 bathrooms to make a spacious, comfortable living room worthy of the style of a luxury penthouse. The penthouse has access to a private solarium which is conveniently accessed from the lounge. The private solarium has a huge potential to install a jacuzzi, and design a solarium terrace of good qualities. The building ends in March 2025, so you can reserve and pay 40% of the amount and the rest when signing the public deed of sale. There is the possibility of acquiring a large storage room in the same building. Ideal penthouse to live in a luxury property next to the beach with great quality of life. Do not hesitate to contact for more information and visit this property.