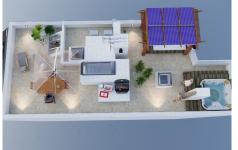

## REF# BEMR4770373 €535,000

| BEDS | BATHS | BUILT  |
|------|-------|--------|
| 2    | 2     | 107 m² |

We present this stunning luxury penthouse in one of the most privileged areas of the Costa del Sol. Impressive new build penthouse with good qualities located second line beach in an emblematic open square in the heart of Fuengirola. The penthouse consists of 2 bedrooms and 2 bathrooms, it has the option to be 3 bedrooms but currently it has been designed as 2 bedrooms and 2 bathrooms to make a spacious, comfortable living room worthy of the style of a luxury penthouse. The penthouse has access to a private solarium which is conveniently accessed from the lounge. The private solarium has a huge potential to install a jacuzzi, and design a solarium terrace of good qualities. The building ends in March 2025, so you can reserve and pay 40% of the amount and the rest when signing the public deed of sale. There is the possibility of acquiring a large storage room in the same building. Ideal penthouse to live in a luxury property next to the beach with great quality of life. Do not hesitate to contact for more information and visit this property.