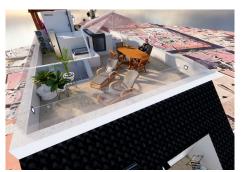

## REF# BEMR4770373 €535,000

| BEDS | BATHS | BUILT  |
|------|-------|--------|
| 2    | 2     | 107 m² |

We present this stunning luxury penthouse in one of the most privileged areas of the Costa del Sol. Impressive new build penthouse with good qualities located second line beach in an emblematic open square in the heart of Fuengirola. The penthouse consists of 2 bedrooms and 2 bathrooms, it has the option to be 3 bedrooms but currently it has been designed as 2 bedrooms and 2 bathrooms to make a spacious, comfortable living room worthy of the style of a luxury penthouse. The penthouse has access to a private solarium which is conveniently accessed from the lounge. The private solarium has a huge potential to install a jacuzzi, and design a solarium terrace of good qualities. The building ends in March 2025, so you can reserve and pay 40% of the amount and the rest when signing the public deed of sale. There is the possibility of acquiring a large storage room in the same building. Ideal penthouse to live in a luxury property next to the beach with great quality of life. Do not hesitate to contact for more information and visit this property.