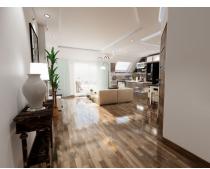

## REF# BEMR4770373 €535,000

| BEDS | BATHS | BUILT  |
|------|-------|--------|
| 2    | 2     | 107 m² |

We present this stunning luxury penthouse in one of the most privileged areas of the Costa del Sol. Impressive new build penthouse with good qualities located second line beach in an emblematic open square in the heart of Fuengirola. The penthouse consists of 2 bedrooms and 2 bathrooms, it has the option to be 3 bedrooms but currently it has been designed as 2 bedrooms and 2 bathrooms to make a spacious, comfortable living room worthy of the style of a luxury penthouse. The penthouse has access to a private solarium which is conveniently accessed from the lounge. The private solarium has a huge potential to install a jacuzzi, and design a solarium terrace of good qualities. The building ends in March 2025, so you can reserve and pay 40% of the amount and the rest when signing the public deed of sale. There is the possibility of acquiring a large storage room in the same building. Ideal penthouse to live in a luxury property next to the beach with great quality of life. Do not hesitate to contact for more information and visit this property.