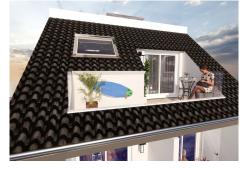

## REF# BEMR4770373 €535,000

| BEDS | BATHS | BUILT  |
|------|-------|--------|
| 2    | 2     | 107 m² |

We present this stunning luxury penthouse in one of the most privileged areas of the Costa del Sol. Impressive new build penthouse with good qualities located second line beach in an emblematic open square in the heart of Fuengirola. The penthouse consists of 2 bedrooms and 2 bathrooms, it has the option to be 3 bedrooms but currently it has been designed as 2 bedrooms and 2 bathrooms to make a spacious, comfortable living room worthy of the style of a luxury penthouse. The penthouse has access to a private solarium which is conveniently accessed from the lounge. The private solarium has a huge potential to install a jacuzzi, and design a solarium terrace of good qualities. The building ends in March 2025, so you can reserve and pay 40% of the amount and the rest when signing the public deed of sale. There is the possibility of acquiring a large storage room in the same building. Ideal penthouse to live in a luxury property next to the beach with great quality of life. Do not hesitate to contact for more information and visit this property.