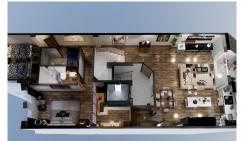

## REF# BEMR4770373 €535,000

| BEDS | BATHS | BUILT  |
|------|-------|--------|
| 2    | 2     | 107 m² |

We present this stunning luxury penthouse in one of the most privileged areas of the Costa del Sol. Impressive new build penthouse with good qualities located second line beach in an emblematic open square in the heart of Fuengirola. The penthouse consists of 2 bedrooms and 2 bathrooms, it has the option to be 3 bedrooms but currently it has been designed as 2 bedrooms and 2 bathrooms to make a spacious, comfortable living room worthy of the style of a luxury penthouse. The penthouse has access to a private solarium which is conveniently accessed from the lounge. The private solarium has a huge potential to install a jacuzzi, and design a solarium terrace of good qualities. The building ends in March 2025, so you can reserve and pay 40% of the amount and the rest when signing the public deed of sale. There is the possibility of acquiring a large storage room in the same building. Ideal penthouse to live in a luxury property next to the beach with great quality of life. Do not hesitate to contact for more information and visit this property.