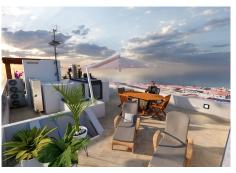

## REF# BEMR4770373 €535,000

| BEDS | BATHS | BUILT  |
|------|-------|--------|
| 2    | 2     | 107 m² |

We present this stunning luxury penthouse in one of the most privileged areas of the Costa del Sol. Impressive new build penthouse with good qualities located second line beach in an emblematic open square in the heart of Fuengirola. The penthouse consists of 2 bedrooms and 2 bathrooms, it has the option to be 3 bedrooms but currently it has been designed as 2 bedrooms and 2 bathrooms to make a spacious, comfortable living room worthy of the style of a luxury penthouse. The penthouse has access to a private solarium which is conveniently accessed from the lounge. The private solarium has a huge potential to install a jacuzzi, and design a solarium terrace of good qualities. The building ends in March 2025, so you can reserve and pay 40% of the amount and the rest when signing the public deed of sale. There is the possibility of acquiring a large storage room in the same building. Ideal penthouse to live in a luxury property next to the beach with great quality of life. Do not hesitate to contact for more information and visit this property.