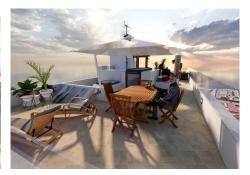

## REF# BEMR4770373 €535,000

| BEDS | BATHS | BUILT  |
|------|-------|--------|
| 2    | 2     | 107 m² |

We present this stunning luxury penthouse in one of the most privileged areas of the Costa del Sol. Impressive new build penthouse with good qualities located second line beach in an emblematic open square in the heart of Fuengirola. The penthouse consists of 2 bedrooms and 2 bathrooms, it has the option to be 3 bedrooms but currently it has been designed as 2 bedrooms and 2 bathrooms to make a spacious, comfortable living room worthy of the style of a luxury penthouse. The penthouse has access to a private solarium which is conveniently accessed from the lounge. The private solarium has a huge potential to install a jacuzzi, and design a solarium terrace of good qualities. The building ends in March 2025, so you can reserve and pay 40% of the amount and the rest when signing the public deed of sale. There is the possibility of acquiring a large storage room in the same building. Ideal penthouse to live in a luxury property next to the beach with great quality of life. Do not hesitate to contact for more information and visit this property.