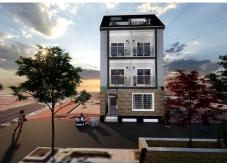

## REF# BEMR4770373 €535,000

| BEDS | BATHS | BUILT  |
|------|-------|--------|
| 2    | 2     | 107 m² |

We present this stunning luxury penthouse in one of the most privileged areas of the Costa del Sol. Impressive new build penthouse with good qualities located second line beach in an emblematic open square in the heart of Fuengirola. The penthouse consists of 2 bedrooms and 2 bathrooms, it has the option to be 3 bedrooms but currently it has been designed as 2 bedrooms and 2 bathrooms to make a spacious, comfortable living room worthy of the style of a luxury penthouse. The penthouse has access to a private solarium which is conveniently accessed from the lounge. The private solarium has a huge potential to install a jacuzzi, and design a solarium terrace of good qualities. The building ends in March 2025, so you can reserve and pay 40% of the amount and the rest when signing the public deed of sale. There is the possibility of acquiring a large storage room in the same building. Ideal penthouse to live in a luxury property next to the beach with great quality of life. Do not hesitate to contact for more information and visit this property.