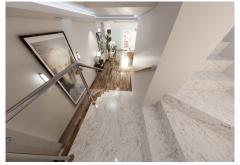

## REF# BEMR4770373 €535,000

| BEDS | BATHS | BUILT  |
|------|-------|--------|
| 2    | 2     | 107 m² |

We present this stunning luxury penthouse in one of the most privileged areas of the Costa del Sol. Impressive new build penthouse with good qualities located second line beach in an emblematic open square in the heart of Fuengirola. The penthouse consists of 2 bedrooms and 2 bathrooms, it has the option to be 3 bedrooms but currently it has been designed as 2 bedrooms and 2 bathrooms to make a spacious, comfortable living room worthy of the style of a luxury penthouse. The penthouse has access to a private solarium which is conveniently accessed from the lounge. The private solarium has a huge potential to install a jacuzzi, and design a solarium terrace of good qualities. The building ends in March 2025, so you can reserve and pay 40% of the amount and the rest when signing the public deed of sale. There is the possibility of acquiring a large storage room in the same building. Ideal penthouse to live in a luxury property next to the beach with great quality of life. Do not hesitate to contact for more information and visit this property.