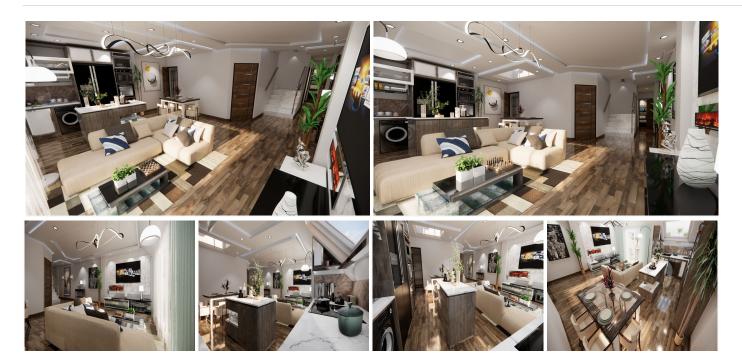

## REF# BEMR4770373 €535,000

| BEDS | BATHS | BUILT  |
|------|-------|--------|
| 2    | 2     | 107 m² |

We present this stunning luxury penthouse in one of the most privileged areas of the Costa del Sol. Impressive new build penthouse with good qualities located second line beach in an emblematic open square in the heart of Fuengirola. The penthouse consists of 2 bedrooms and 2 bathrooms, it has the option to be 3 bedrooms but currently it has been designed as 2 bedrooms and 2 bathrooms to make a spacious, comfortable living room worthy of the style of a luxury penthouse. The penthouse has access to a private solarium which is conveniently accessed from the lounge. The private solarium has a huge potential to install a jacuzzi, and design a solarium terrace of good qualities. The building ends in March 2025, so you can reserve and pay 40% of the amount and the rest when signing the public deed of sale. There is the possibility of acquiring a large storage room in the same building. Ideal penthouse to live in a luxury property next to the beach with great quality of life. Do not hesitate to contact for more information and visit this property.