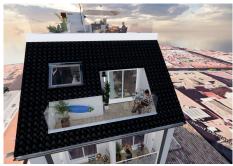

## REF# BEMR4770373 €535,000

| BEDS | BATHS | BUILT  |
|------|-------|--------|
| 2    | 2     | 107 m² |

We present this stunning luxury penthouse in one of the most privileged areas of the Costa del Sol. Impressive new build penthouse with good qualities located second line beach in an emblematic open square in the heart of Fuengirola. The penthouse consists of 2 bedrooms and 2 bathrooms, it has the option to be 3 bedrooms but currently it has been designed as 2 bedrooms and 2 bathrooms to make a spacious, comfortable living room worthy of the style of a luxury penthouse. The penthouse has access to a private solarium which is conveniently accessed from the lounge. The private solarium has a huge potential to install a jacuzzi, and design a solarium terrace of good qualities. The building ends in March 2025, so you can reserve and pay 40% of the amount and the rest when signing the public deed of sale. There is the possibility of acquiring a large storage room in the same building. Ideal penthouse to live in a luxury property next to the beach with great quality of life. Do not hesitate to contact for more information and visit this property.