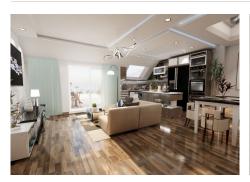

## REF# BEMR4770373 €535,000

| BEDS | BATHS | BUILT  |
|------|-------|--------|
| 2    | 2     | 107 m² |

We present this stunning luxury penthouse in one of the most privileged areas of the Costa del Sol. Impressive new build penthouse with good qualities located second line beach in an emblematic open square in the heart of Fuengirola. The penthouse consists of 2 bedrooms and 2 bathrooms, it has the option to be 3 bedrooms but currently it has been designed as 2 bedrooms and 2 bathrooms to make a spacious, comfortable living room worthy of the style of a luxury penthouse. The penthouse has access to a private solarium which is conveniently accessed from the lounge. The private solarium has a huge potential to install a jacuzzi, and design a solarium terrace of good qualities. The building ends in March 2025, so you can reserve and pay 40% of the amount and the rest when signing the public deed of sale. There is the possibility of acquiring a large storage room in the same building. Ideal penthouse to live in a luxury property next to the beach with great quality of life. Do not hesitate to contact for more information and visit this property.