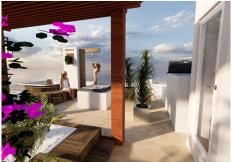

## REF# BEMR4770373 €535,000

| BEDS | BATHS | BUILT  |
|------|-------|--------|
| 2    | 2     | 107 m² |

We present this stunning luxury penthouse in one of the most privileged areas of the Costa del Sol. Impressive new build penthouse with good qualities located second line beach in an emblematic open square in the heart of Fuengirola. The penthouse consists of 2 bedrooms and 2 bathrooms, it has the option to be 3 bedrooms but currently it has been designed as 2 bedrooms and 2 bathrooms to make a spacious, comfortable living room worthy of the style of a luxury penthouse. The penthouse has access to a private solarium which is conveniently accessed from the lounge. The private solarium has a huge potential to install a jacuzzi, and design a solarium terrace of good qualities. The building ends in March 2025, so you can reserve and pay 40% of the amount and the rest when signing the public deed of sale. There is the possibility of acquiring a large storage room in the same building. Ideal penthouse to live in a luxury property next to the beach with great quality of life. Do not hesitate to contact for more information and visit this property.