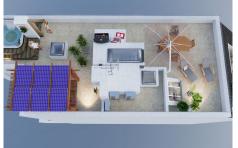

## REF# BEMR4770373 €535,000

| BEDS | BATHS | BUILT  |
|------|-------|--------|
| 2    | 2     | 107 m² |

We present this stunning luxury penthouse in one of the most privileged areas of the Costa del Sol. Impressive new build penthouse with good qualities located second line beach in an emblematic open square in the heart of Fuengirola. The penthouse consists of 2 bedrooms and 2 bathrooms, it has the option to be 3 bedrooms but currently it has been designed as 2 bedrooms and 2 bathrooms to make a spacious, comfortable living room worthy of the style of a luxury penthouse. The penthouse has access to a private solarium which is conveniently accessed from the lounge. The private solarium has a huge potential to install a jacuzzi, and design a solarium terrace of good qualities. The building ends in March 2025, so you can reserve and pay 40% of the amount and the rest when signing the public deed of sale. There is the possibility of acquiring a large storage room in the same building. Ideal penthouse to live in a luxury property next to the beach with great quality of life. Do not hesitate to contact for more information and visit this property.