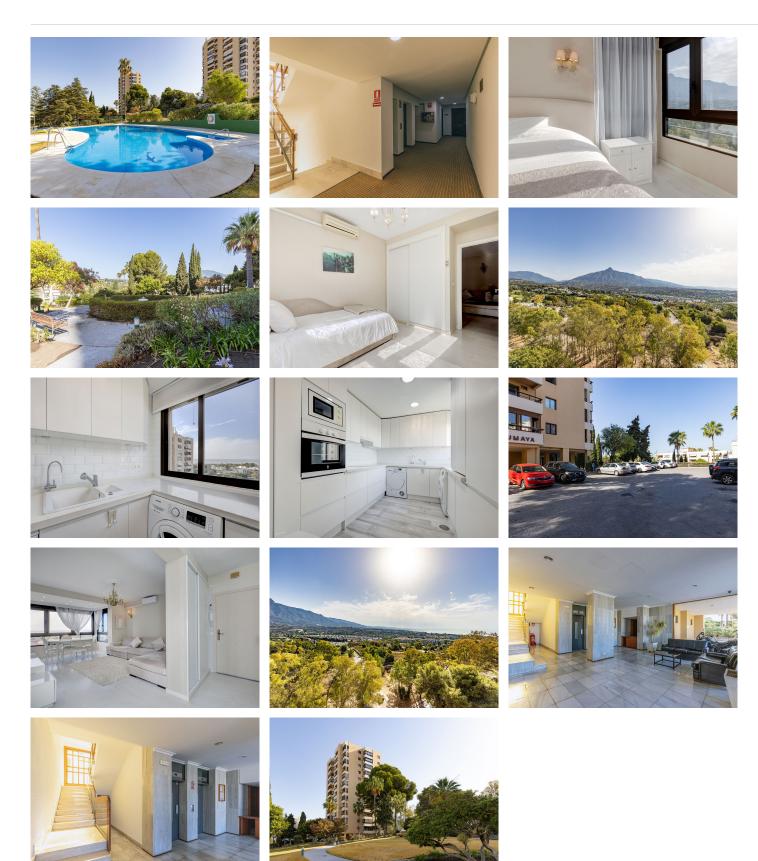

## PENTHOUSE APARTMENT 2 BEDROOMS 1 BATHROOM IN ALOHA

Aloha

REF# BEMR4770409 €345,000

| BEDS | BATHS | BUILT |
|------|-------|-------|
| 2    | 1     | 72 m² |

11th FLOOR APARTMENT WITH FABULOUS SEA AND COASTAL VIEWS LOCATED IN ALOHA WITH ALL AMENITIES CLOSE BY TO INCLUDE RESTAURANTS, BARS, GOLF COURSES, TENNIS AND SPORTING CLUBS PLUS SUPERMARKETS AND PUBLIC TRANSPORT, PUERTO BANUS AND NUEVA ANDALUCIA ARE JUST A FEW MINUTES DRIVE WITH MARBELLA AND SAN PEDRO JUST A FEW MINUTES MORE, THE PROPERTY IS LOCATED ON THE 11TH FLOOR OF THE 12 STOREY BUILDING AND COMNES WITH TWO BEDROOMS, KITCHEN, LIVING / DINING ROOM AND BATH / SHOWER ROOM, THE PROPERTY COMES PART FURNISHED WITH A STORAGE ROOM, COMMUNAL LIFT TO ALL FLOORS AND LAWNED GARDENS WITH COMMUNAL POOL AND SEATING AREAS, THERE IS GATRED COMMUNAL PARKING AND THIS PROPERTY WILL MAKE AN IDEAL LONG TERM RENTAL PROPERTY OR PERMANANT / HOLIDAY HOME