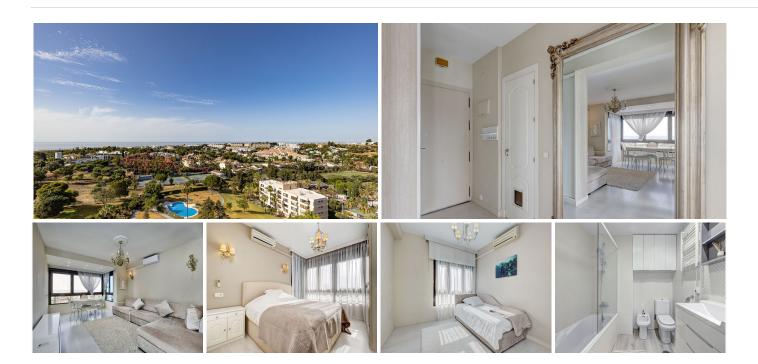

## PENTHOUSE APARTMENT 2 BEDROOMS 1 BATHROOM IN ALOHA

Aloha

REF# BEMR4770409 €345,000

| BEDS | BATHS | BUILT |
|------|-------|-------|
| 2    | 1     | 72 m² |

11th FLOOR APARTMENT WITH FABULOUS SEA AND COASTAL VIEWS LOCATED IN ALOHA WITH ALL AMENITIES CLOSE BY TO INCLUDE RESTAURANTS, BARS, GOLF COURSES, TENNIS AND SPORTING CLUBS PLUS SUPERMARKETS AND PUBLIC TRANSPORT, PUERTO BANUS AND NUEVA ANDALUCIA ARE JUST A FEW MINUTES DRIVE WITH MARBELLA AND SAN PEDRO JUST A FEW MINUTES MORE, THE PROPERTY IS LOCATED ON THE 11TH FLOOR OF THE 12 STOREY BUILDING AND COMNES WITH TWO BEDROOMS, KITCHEN, LIVING / DINING ROOM AND BATH / SHOWER ROOM, THE PROPERTY COMES PART FURNISHED WITH A STORAGE ROOM, COMMUNAL LIFT TO ALL FLOORS AND LAWNED GARDENS WITH COMMUNAL POOL AND SEATING AREAS, THERE IS GATRED COMMUNAL PARKING AND THIS PROPERTY WILL MAKE AN IDEAL LONG TERM RENTAL PROPERTY OR PERMANANT / HOLIDAY HOME