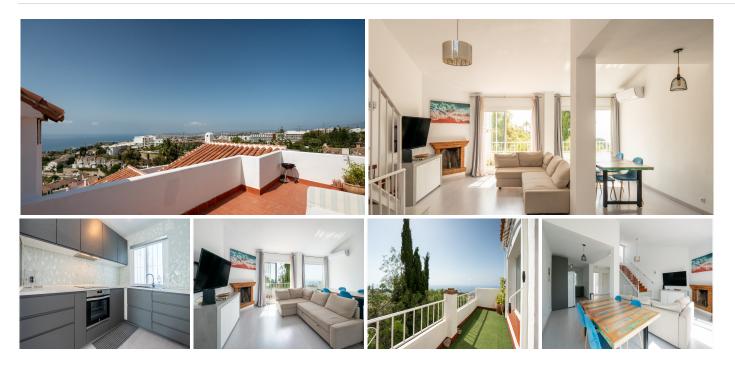

## REF# BEMR4770568 €395,000

| BEDS | BATHS | BUILT  |
|------|-------|--------|
| 3    | 2     | 125 m² |

Cozy townhouse in a very quiet cul-de-sac street of Urbanization Torremar in the heart of La Capellania, arguably offering one of the best panoramic views of the coast from Torrequebrada to El Faro and even all the way to Africa on a clear day.

The house offers 3 bedrooms, 1 bathroom, a guest toilet with shower and laundry facilities and a very nice and bright open plan living area with high ceilings.

Entering through the automatic car gate you will find ample private parking space which you share with the two neighbors. The main entrance is via a few steps from the private porch in front of the house. Stepping inside, the ground floor hosts the open plan living area with open plan kitchen, fireplace, the guest bath and a small balcony. The lower floor contains 3 spacious bedrooms and a family bathroom. Built in wardrobes and access to a small patio from one of the bedrooms. The patio offers a little storage room and would be a great place to put a hot tub in example.

Going up the stairs from the living room you will find a roof top terrace with those unbeatable views of the

+34 952 939 460 · info@bromleyestatesmarbella.com Urbanizacion El Rosario, CN340, Km 188, Marbella, Malaga 29603

coast. This will be the best place to experience the beautiful sunsets whilst enjoying a good barbecue and nice cocktail.

Overall, a fantastic property that you can give your own signature after a small reform. Perfect to celebrate your family holidays!