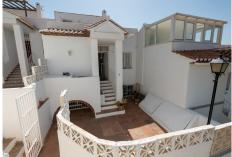

## REF# BEMR4770568 €395,000

| BEDS | BATHS | BUILT  |
|------|-------|--------|
| 3    | 2     | 125 m² |

Cozy townhouse in a very quiet cul-de-sac street of Urbanization Torremar in the heart of La Capellania, arguably offering one of the best panoramic views of the coast from Torrequebrada to El Faro and even all the way to Africa on a clear day.

The house offers 3 bedrooms, 1 bathroom, a guest toilet with shower and laundry facilities and a very nice and bright open plan living area with high ceilings.

Entering through the automatic car gate you will find ample private parking space which you share with the two neighbors. The main entrance is via a few steps from the private porch in front of the house. Stepping inside, the ground floor hosts the open plan living area with open plan kitchen, fireplace, the guest bath and a small balcony. The lower floor contains 3 spacious bedrooms and a family bathroom. Built in wardrobes and access to a small patio from one of the bedrooms. The patio offers a little storage room and would be a great place to put a hot tub in example.

Going up the stairs from the living room you will find a roof top terrace with those unbeatable views of the

+34 952 939 460 · info@bromleyestatesmarbella.com Urbanizacion El Rosario, CN340, Km 188, Marbella, Malaga 29603