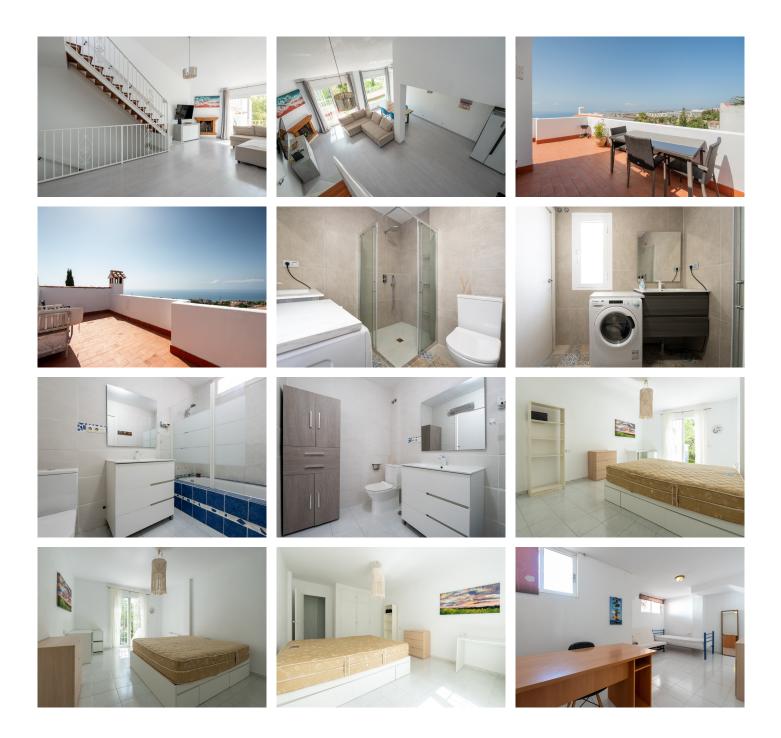

The house offers 3 bedrooms, 1 bathroom, a guest toilet with shower and laundry facilities and a very nice and bright open plan living area with high ceilings.

Entering through the automatic car gate you will find ample private parking space which you share with the two neighbors. The main entrance is via a few steps from the private porch in front of the house. Stepping inside, the ground floor hosts the open plan living area with open plan kitchen, fireplace, the guest bath and a small balcony. The lower floor contains 3 spacious bedrooms and a family bathroom. Built in wardrobes and access to a small patio from one of the bedrooms. The patio offers a little storage room and would be a great place to put a hot tub in example.

Going up the stairs from the living room you will find a roof top terrace with those unbeatable views of the

+34 952 939 460 · info@bromleyestatesmarbella.com Urbanizacion El Rosario, CN340, Km 188, Marbella, Malaga 29603

coast. This will be the best place to experience the beautiful sunsets whilst enjoying a good barbecue and nice cocktail.

Overall, a fantastic property that you can give your own signature after a small reform. Perfect to celebrate your family holidays!