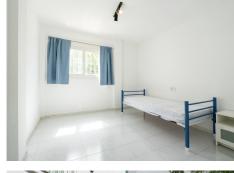

The house offers 3 bedrooms, 1 bathroom, a guest toilet with shower and laundry facilities and a very nice and bright open plan living area with high ceilings.

Entering through the automatic car gate you will find ample private parking space which you share with the two neighbors. The main entrance is via a few steps from the private porch in front of the house. Stepping inside, the ground floor hosts the open plan living area with open plan kitchen, fireplace, the guest bath and a small balcony. The lower floor contains 3 spacious bedrooms and a family bathroom. Built in wardrobes and access to a small patio from one of the bedrooms. The patio offers a little storage room and would be a great place to put a hot tub in example.