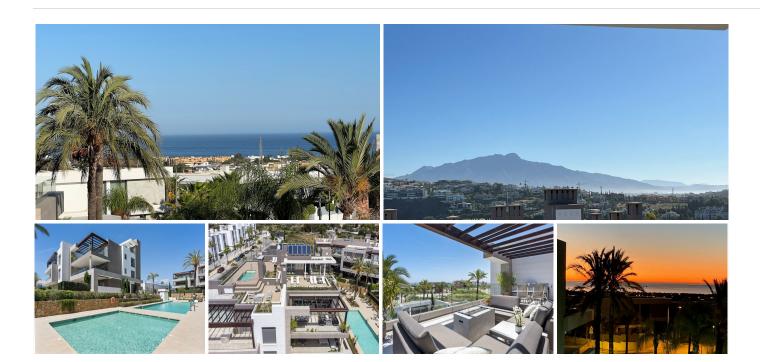

# PENTHOUSE 2 BEDROOMS 2 BATHROOMS IN CANCELADA

Cancelada

REF# BEMR4770922 €649,000

| BEDS | BATHS | BUILT  | TERRACE |
|------|-------|--------|---------|
| 2    | 2     | 121 m² | 52 m²   |

Exclusive listing, where style, comfort, and contemporary luxury converge in perfect harmony. This fantastic top floor apartment with 2 bedrooms and 2 bathrooms nestled in a breath-taking natural setting in the heart of Cancelada / Los Flamingos on the Costa del Sol. Are you searching for a of luxury living? Look no further! This penthouse redefine upscale living, offering a haven of tranquillity just moments away from the region's finest attractions. This stunning penthouse boasts unparalleled views of the Mediterranean Sea. The owner done a lot additional work and improvement to the property, even it is already an exclusive development with high class materials.

Surrounded by carefully landscaped gardens, The Residences offers two swimming pools – one designed like a beach – and the elegant chill-out environment of the panoramic rooftop lounge complete with luxurious Balinese beds. From here the views across the surrounding greenery extend all the way along undulating ranges to Marbella's La Concha Mountain and the coast.