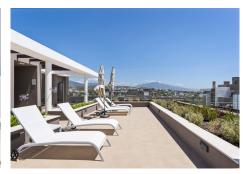

# PENTHOUSE 2 BEDROOMS 2 BATHROOMS IN CANCELADA

Cancelada

REF# BEMR4770922 €649,000

| BEDS | BATHS | BUILT  | TERRACE |
|------|-------|--------|---------|
| 2    | 2     | 121 m² | 52 m²   |

Exclusive listing, where style, comfort, and contemporary luxury converge in perfect harmony. This fantastic top floor apartment with 2 bedrooms and 2 bathrooms nestled in a breath-taking natural setting in the heart of Cancelada / Los Flamingos on the Costa del Sol. Are you searching for a of luxury living? Look no further! This penthouse redefine upscale living, offering a haven of tranquillity just moments away from the region's finest attractions. This stunning penthouse boasts unparalleled views of the Mediterranean Sea. The owner done a lot additional work and improvement to the property, even it is already an exclusive development with high class materials.