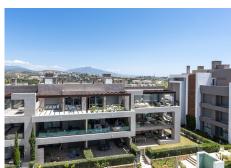

# PENTHOUSE 2 BEDROOMS 2 BATHROOMS IN CANCELADA

Cancelada

REF# BEMR4770922 €649,000

| BEDS | BATHS | BUILT  | TERRACE |
|------|-------|--------|---------|
| 2    | 2     | 121 m² | 52 m²   |

Exclusive listing, where style, comfort, and contemporary luxury converge in perfect harmony. This fantastic top floor apartment with 2 bedrooms and 2 bathrooms nestled in a breath-taking natural setting in the heart of Cancelada / Los Flamingos on the Costa del Sol. Are you searching for a of luxury living? Look no further! This penthouse redefine upscale living, offering a haven of tranquillity just moments away from the region's finest attractions. This stunning penthouse boasts unparalleled views of the Mediterranean Sea. The owner done a lot additional work and improvement to the property, even it is already an exclusive development with high class materials.