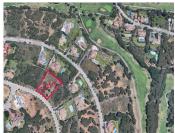

## RESIDENTIAL PLOT BEDROOMS BATHROOMS IN SOTOGRANDE ALTO

Sotogrande Alto

REF# BEMR4771285 €695,000

BEDS BATHS BUILT PLOT  $m^2$  2525  $m^2$ 

Exclusive residential plot located in an elevated area of ??the prestigious G area of ??Sotogrande Alto, with a moderate slope and beautiful panoramic views of the sea, the mountains and the Almenara golf club.